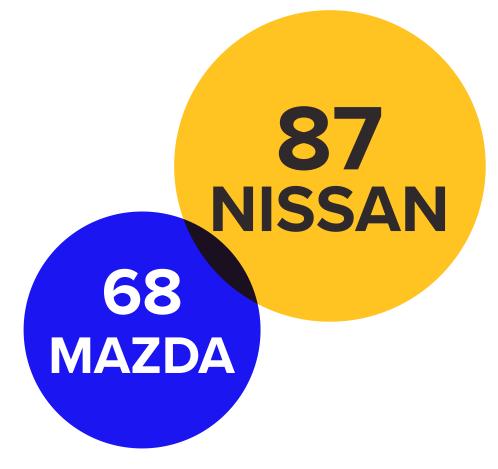

# **RIVALRY**

Nissan v. Mazda Health Scores

Nissan monthly review volume: **17.27**Mazda monthly review volume: **9.18** 

Mazda +25% positive **SALES DEPT** mentions over Nissan

Nissan +18% negative mentions of **MAINTENANCE** over Mazda