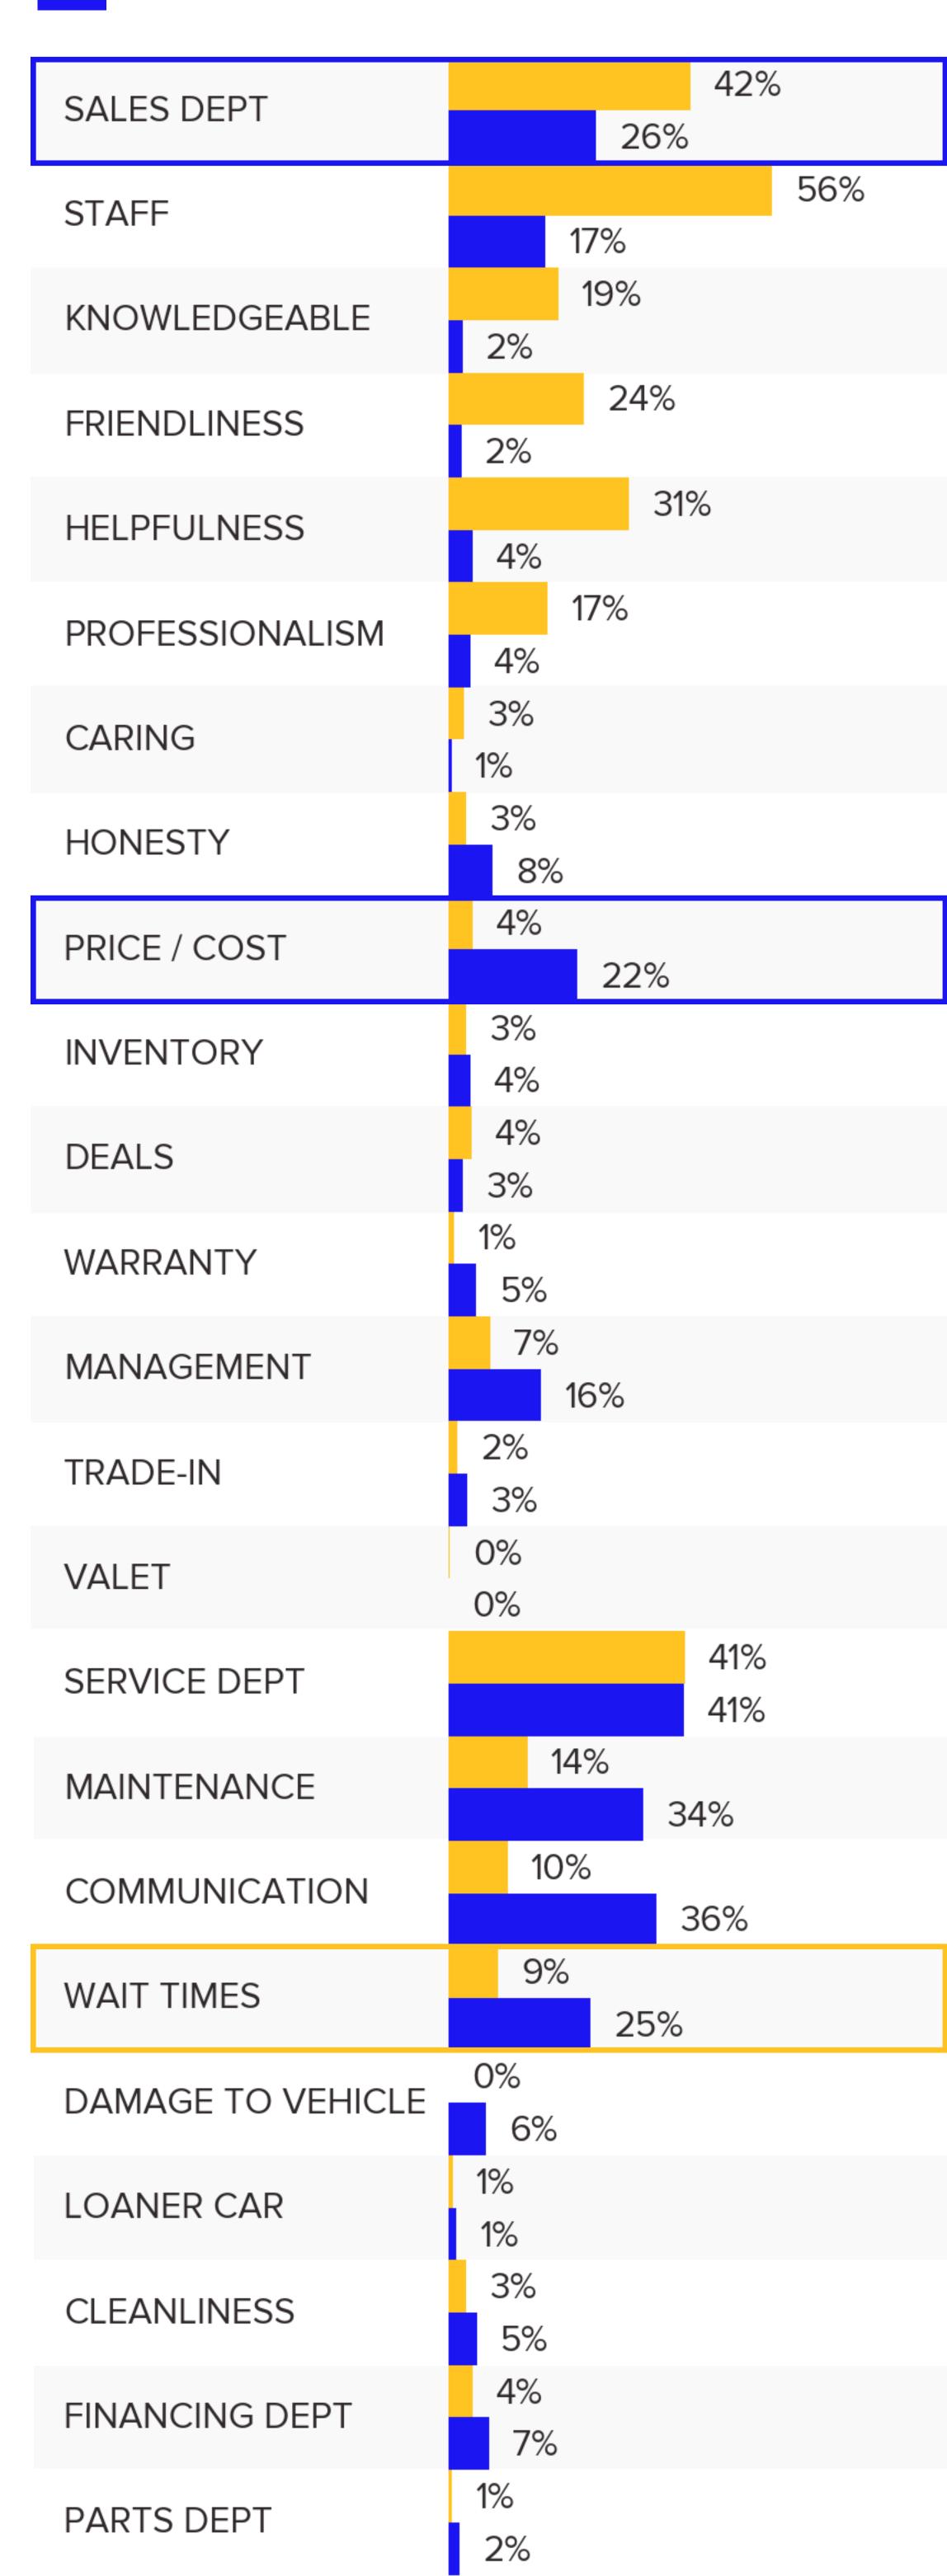

# **TOPIC COMPARISON TABLE**

The chart below displays the most common topics discussed in reviews, and how often these topics come up in positive and negative reviews for this brand

POSITIVE REVIEWS
NEGATIVE REVIEWS

# **STRENGTHS**

17.27

**Monthly Review Volume:** 

25% of score

**WAIT TIMES** is mentioned in 23.63% of negative reviews, 8.0% below benchmark

Monthly review volume 17.3

### **WEAKNESSES**

**SALES DEPT** is mentioned in 26.12% of negative reviews, 7.28% above benchmark

PRICE / COST is mentioned in 22.92% of negative reviews, 10.83% above benchmark

# **RIVALRY**

Nissan v. Mazda Health Scores

Nissan monthly review volume: **17.27**Mazda monthly review volume: **9.18** 

Mazda +25% positive **SALES DEPT** mentions over Nissan

Nissan +18% negative mentions of **MAINTENANCE** over Mazda