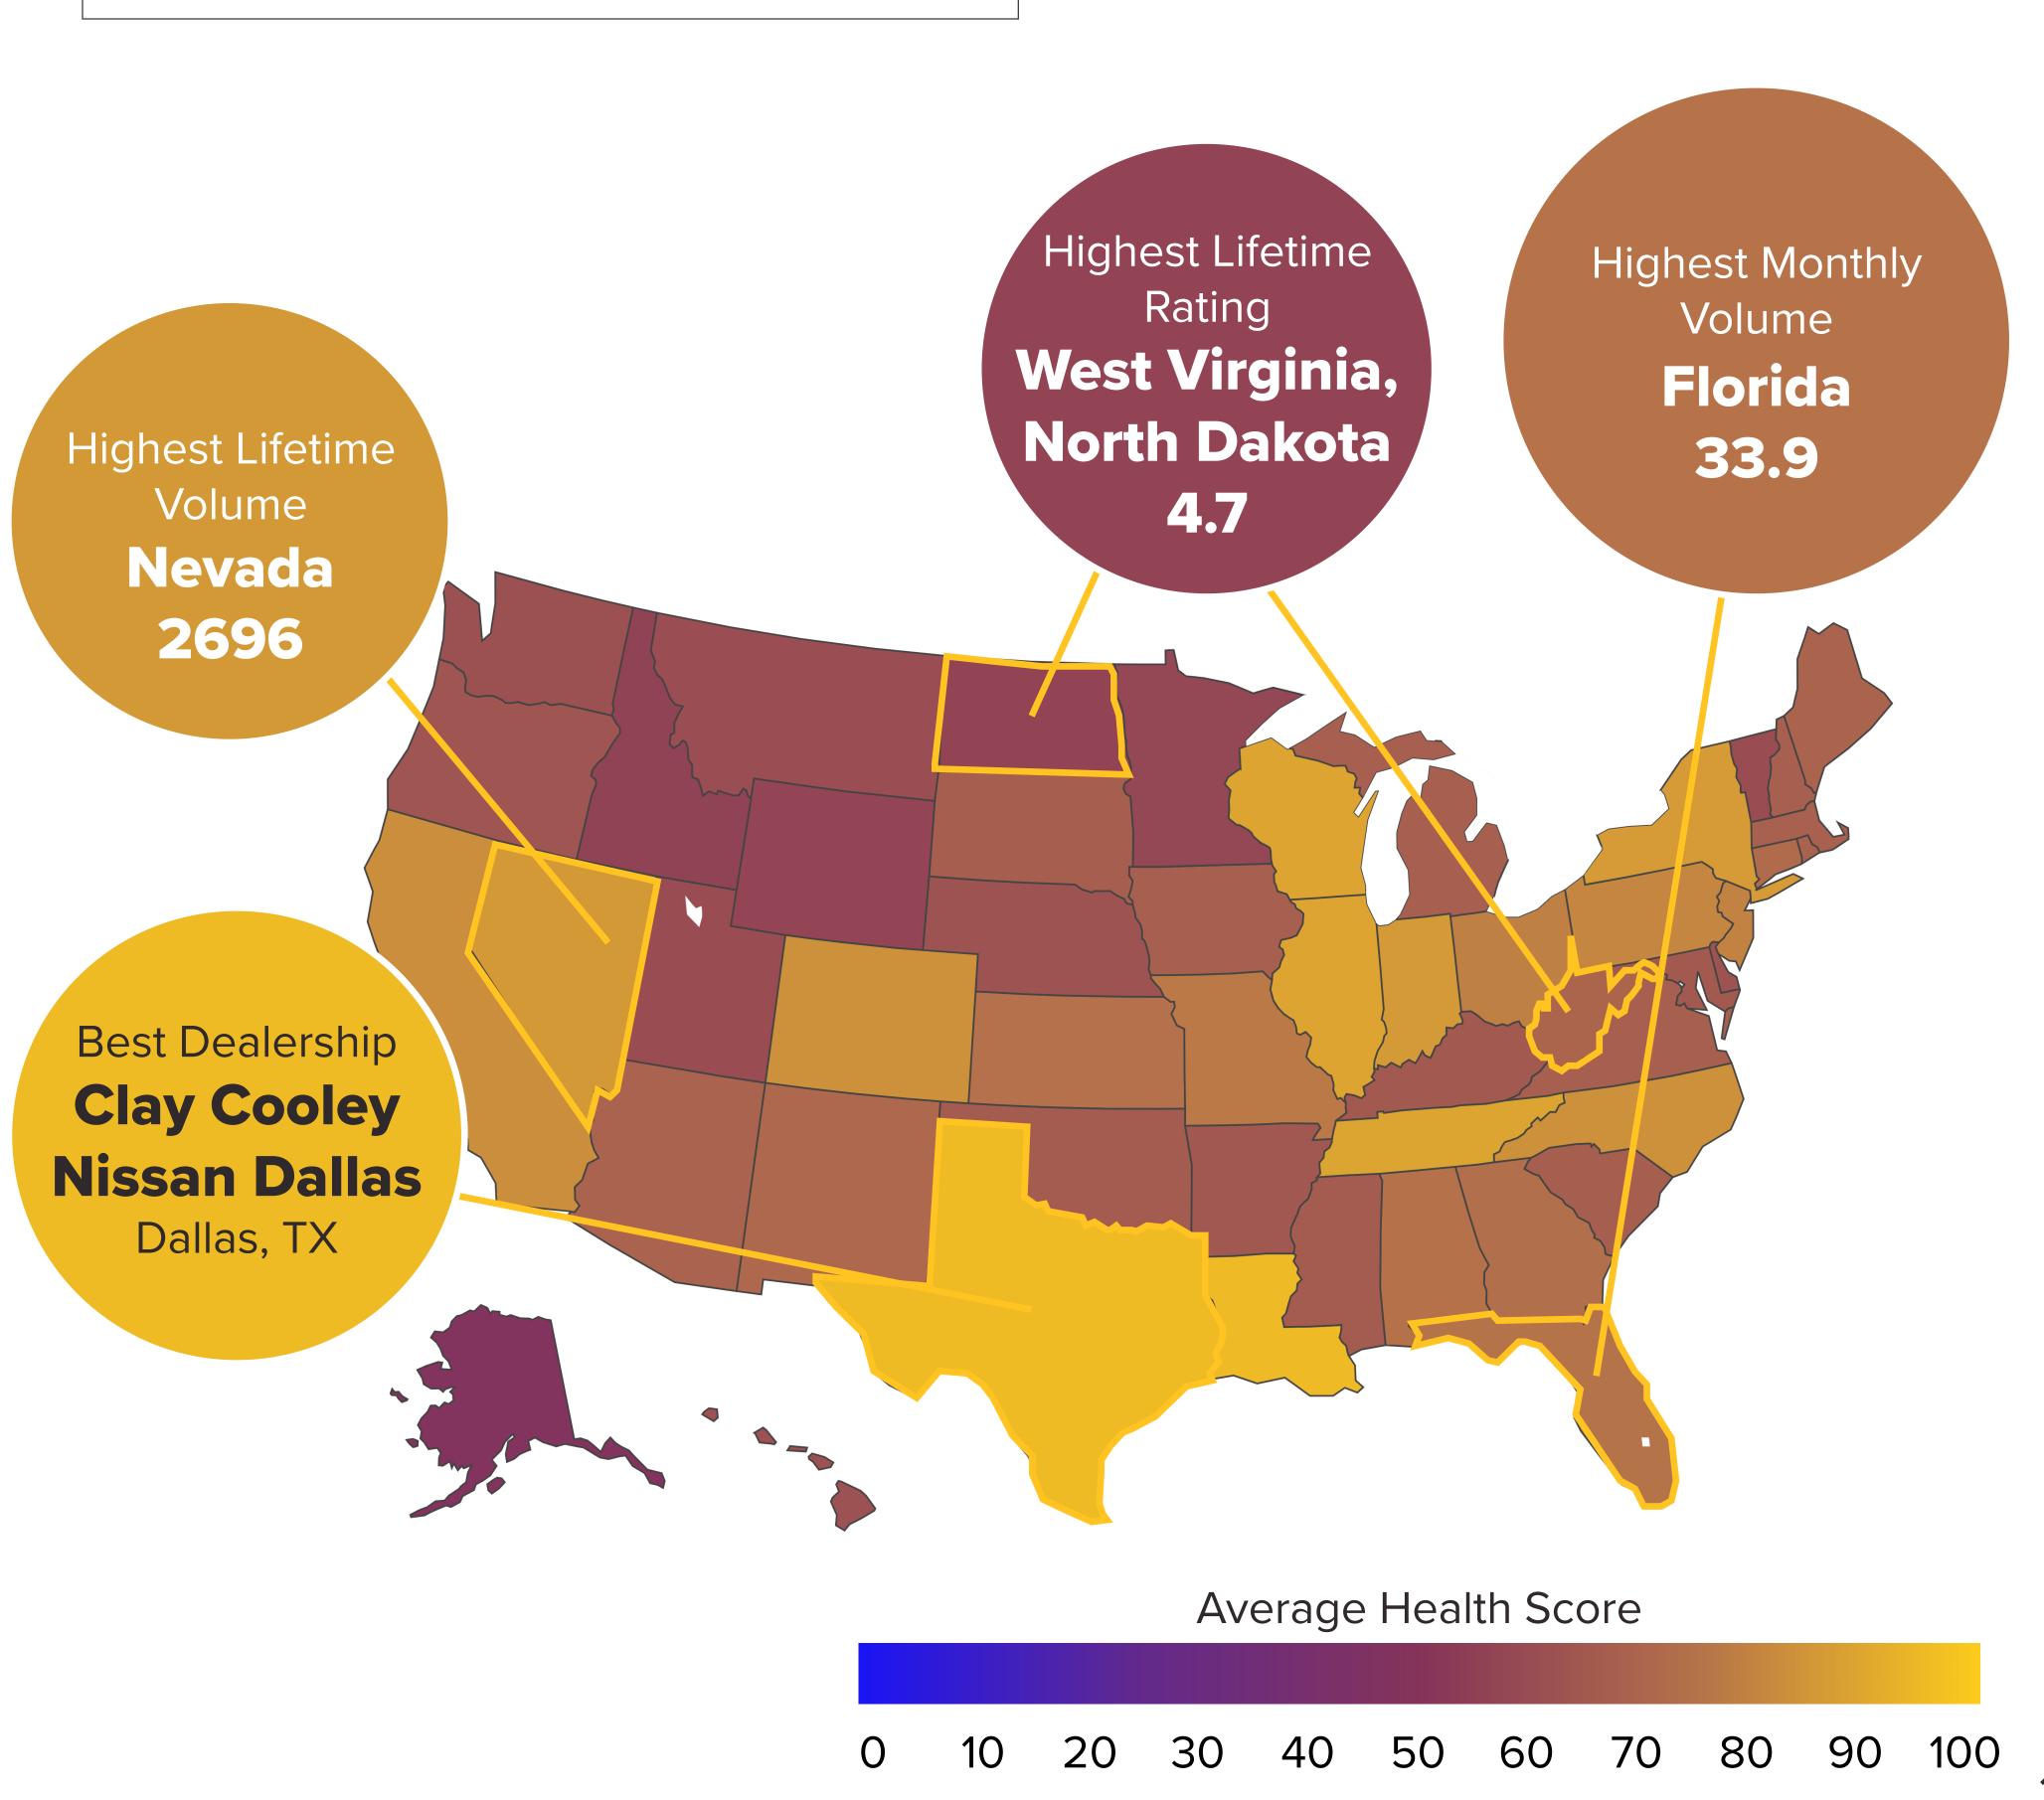

## **REGIONAL STANDOUTS**

The map below displays average health score by state for this brand