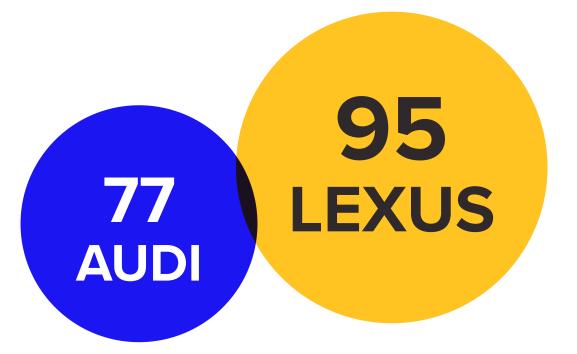

## **RIVALRY**

Lexus vs. Audi **Health Scores** 

Lexus monthly review volume: 21.18

Audi monthly review volume: 12.4

**KNOWLEDGABLE** positive mentions

Audi: **22.43%** Lexus: **20.67%** 