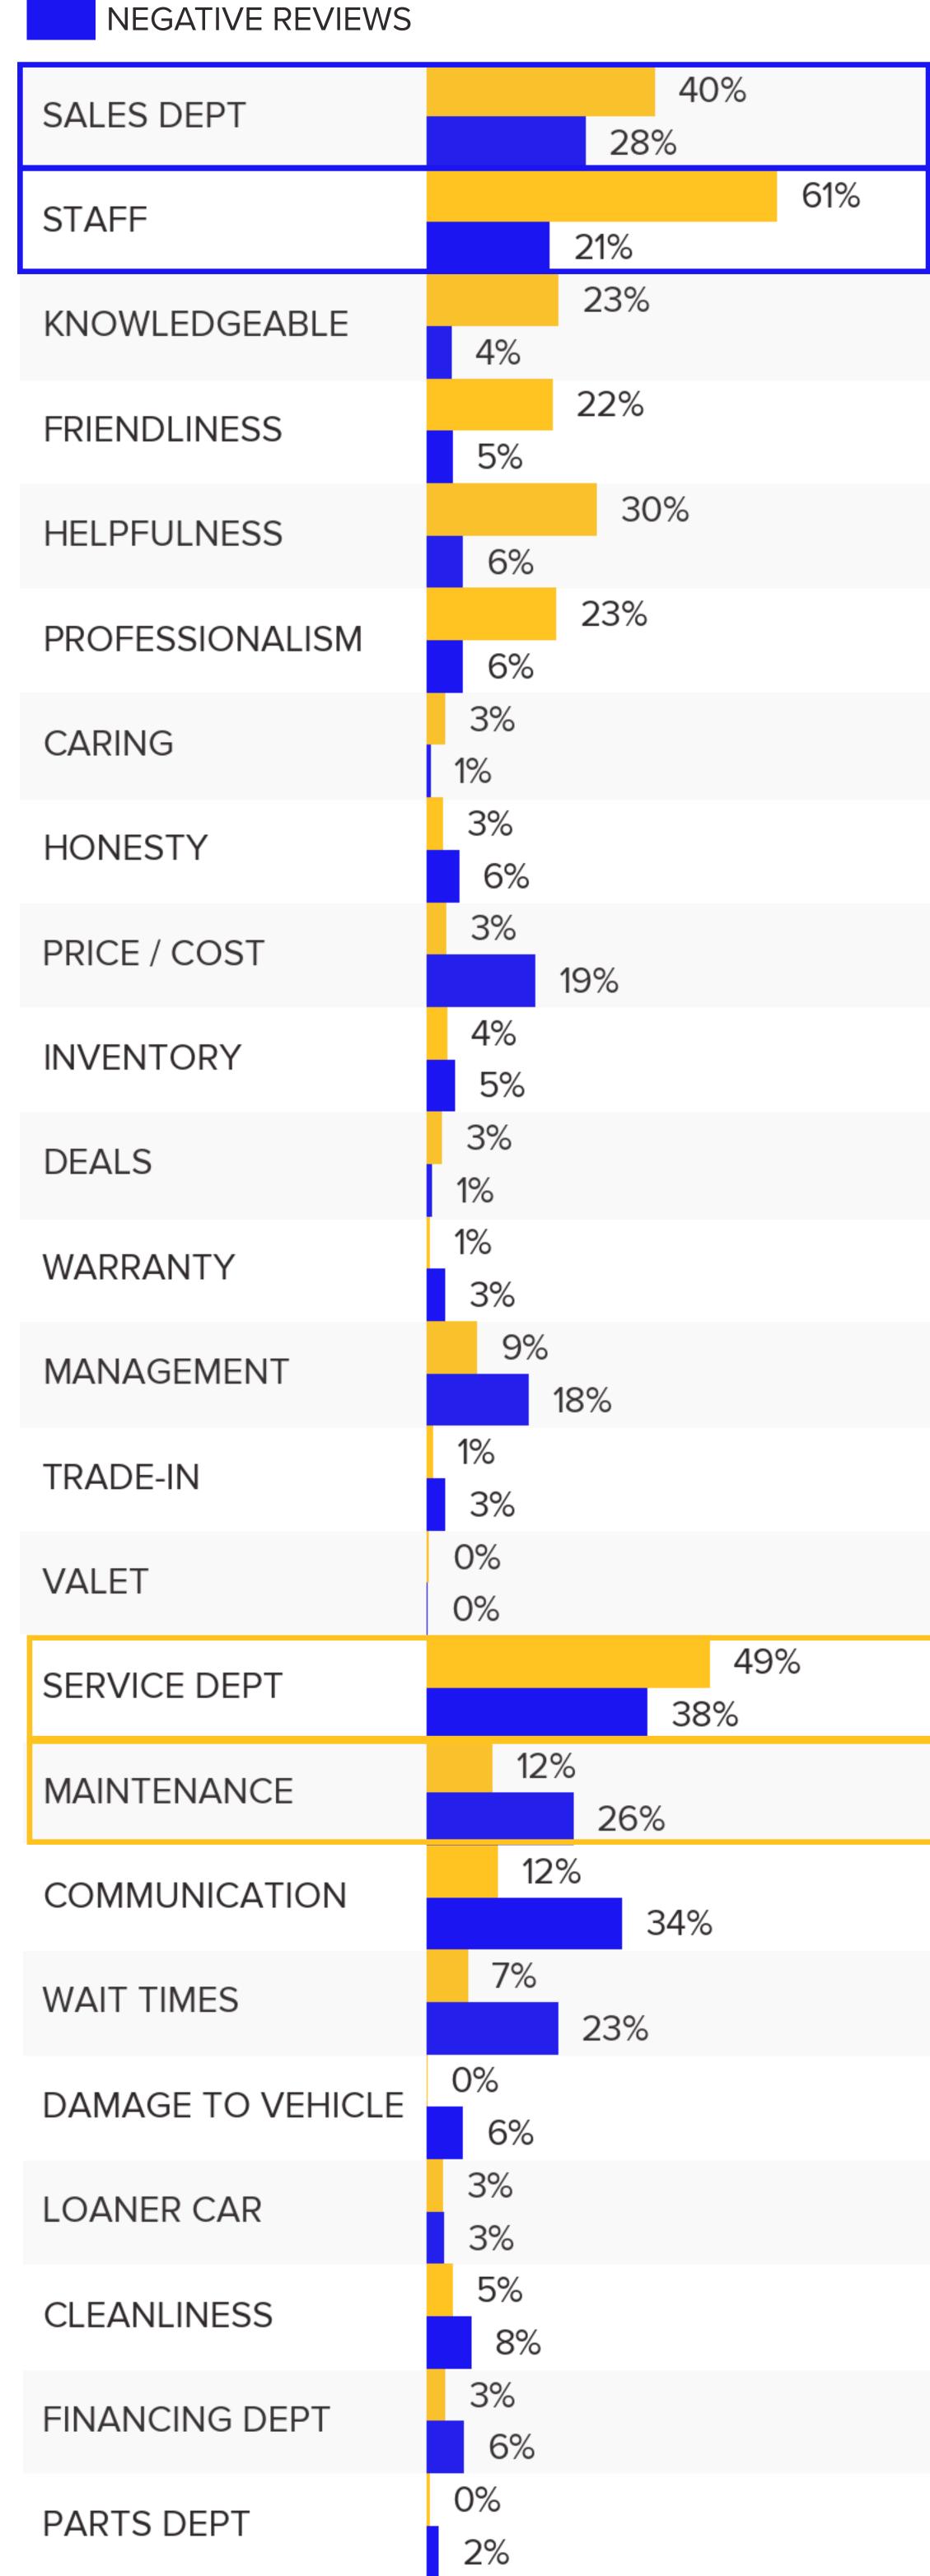

## TOPIC COMPARISON TABLE

The chart below displays the most common topics discussed in reviews, and how often these topics come up in positive and negative reviews for this brand

POSITIVE REVIEWS

### **STRENGTHS**

#1 brand overall rankings

**SERVICE DEPT** comes up in 49.86% of positive reviews, 18.51% above benchmark

#### MAINTENANCE/REPAIR is

mentioned in 25.98% of negative reviews, 20.92% below benchmark

#### **WEAKNESSES**

**SALES DEPT** comes up in 39.72% of positive reviews, 12.17% below benchmark

**STAFF** comes up in 21.72% of negative reviews, 24.19% above benchmark