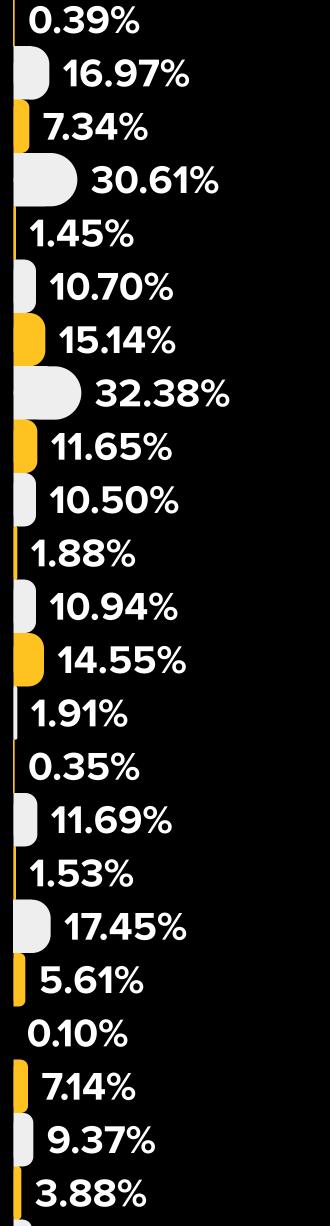

## TOPIC COMPARISON TABLE

Percentage of reviews impacted by each topic being mentioned.

> POSITIVE REVIEWS **NEGATIVE REVIEWS**

PROPERTY MANAGER

AMBIANCE

COMMUNICATION

AMENITIES

SAFETY / SECURITY

8.86% 0.59% 5.08% 11.26% 1.06% 68.50% 19.87% 7.65% 2.35% 5.02% **5.25**% **5.41%** 4.02% 4.98% 6.44% 8.12% 1.50% **5.77**% 29.69% 14.95% 9.13% 4.24% 20.31% 17.26% 2.35% 12.79% 6.10% 6.71% 9.88% 1.33% 11.01%