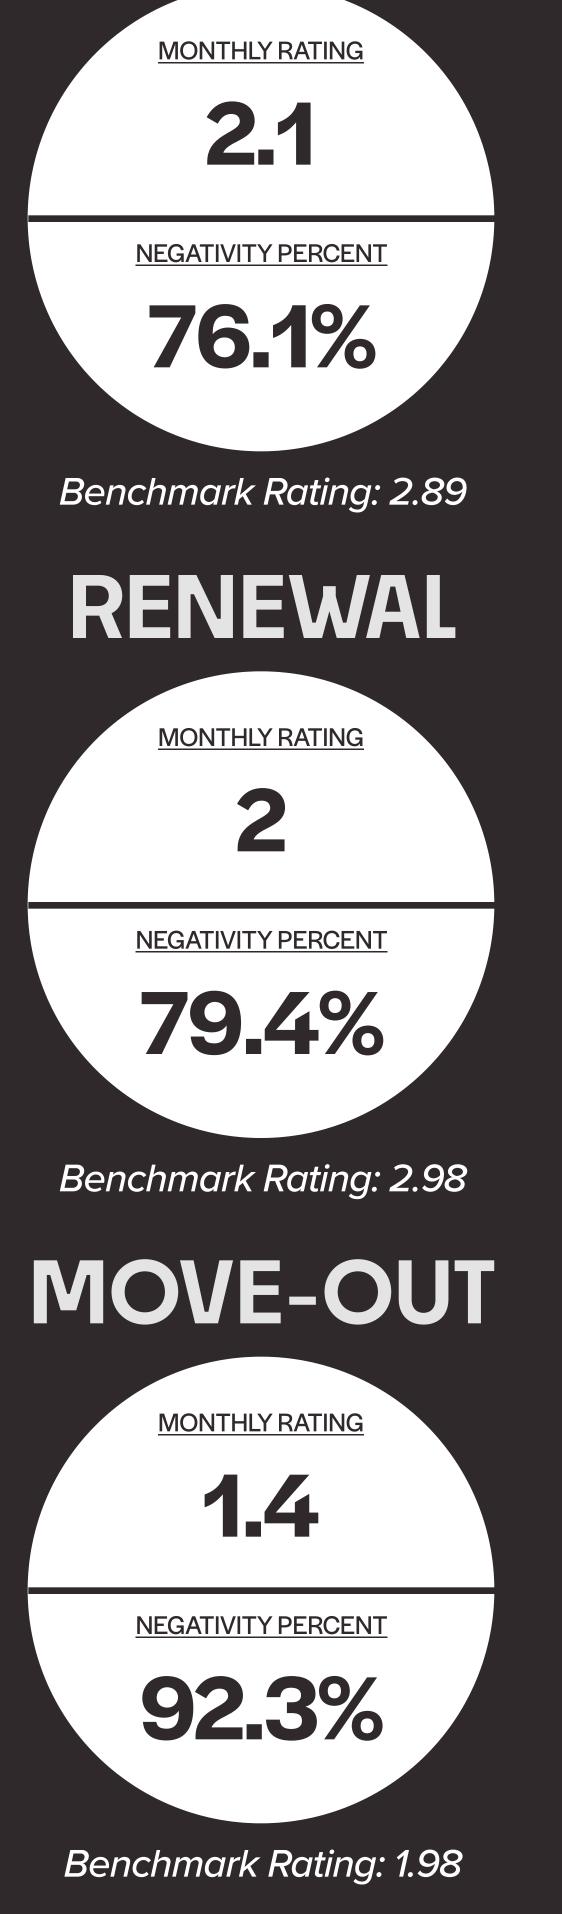

**BILLING / FEES** 

LEASING PROCESS

MANAGEMENT

MOVE OUT

MAINTENANCE

MOVE IN

NOISE

MAINTENANCE STAFF

PESTS

PARKING

FRIENDLINESS

CUSTOMER SERVICE

8.36%

9.65%

TOUR

**MONTHLY RATING** 