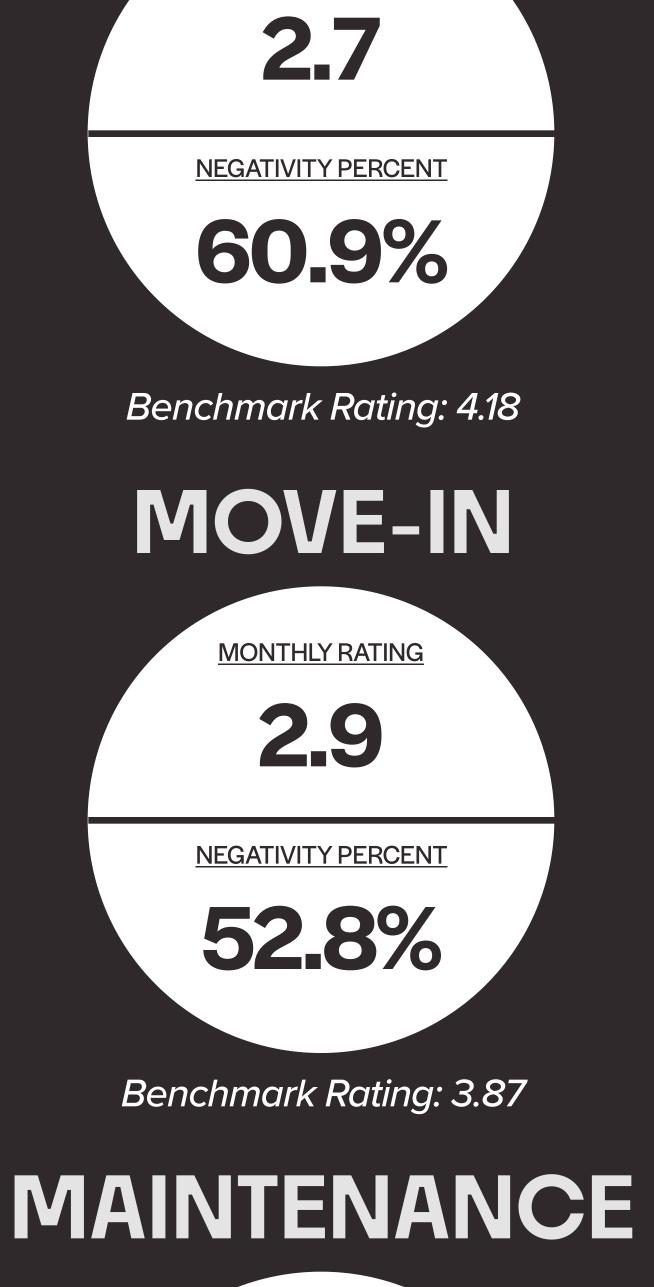

**BILLING / FEES** 

LEASING PROCESS

MANAGEMENT

MOVE OUT

MAINTENANCE

MOVE IN

NOISE

MAINTENANCE STAFF

PESTS

PARKING

FRIENDLINESS

CUSTOMER SERVICE

8.36%

9.65%

TOUR

**MONTHLY RATING** 