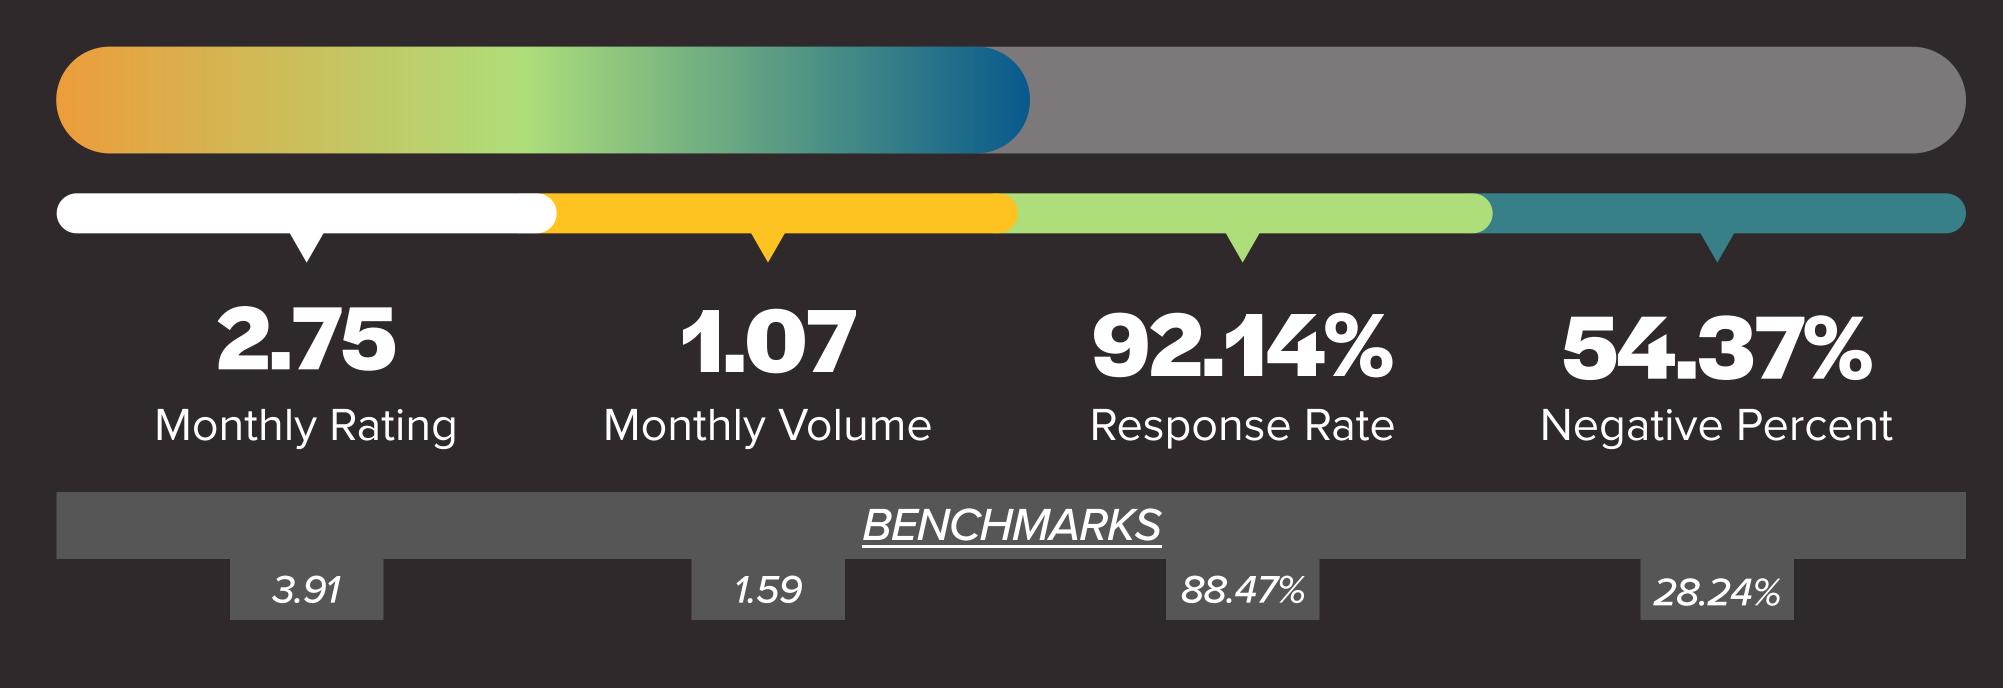

Google Reviews Only *Timeframe: Q2 '23 - Q1 '24* 

## TOPIC COMPARISON TABLE

Percentage of reviews impacted by each topic being mentioned.

> POSITIVE REVIEWS **NEGATIVE REVIEWS**

# **REPUTATION HEALTH SCORE: 51%**





\*The 7 topics most often mentioned in **<u>negative</u>** reviews. Below benchmark is preferred, meaning the group has fewer negative mentions of each topic.

MAINTENANCE -6.1% below benchmark MANAGEMENT +4.7% above benchmark COMMUNICATION +34.6% above benchmark -0.7% below benchmark STAFF SAFETY/SECURITY +30.3% above benchmark **BILLING/FEES** +56.4% above benchmark +58.4% above benchmark PARKING



**BILLING / FEES** 

LEASING PROCESS

MANAGEMENT

MOVE OUT

MAINTENANCE

MOVE IN

NOISE

MAINTENANCE STAFF

PESTS

PARKING

FRIENDLINESS

CUSTOMER SERVICE



8.36%

9.65%



TOUR

**MONTHLY RATING** 

### MAXIMIZE POSITIVITY

\*The 7 topics most often mentioned in **positive** reviews. Above benchmark is preferred, meaning the group has more positive mentions of each topic.

STAFF

LOCATI