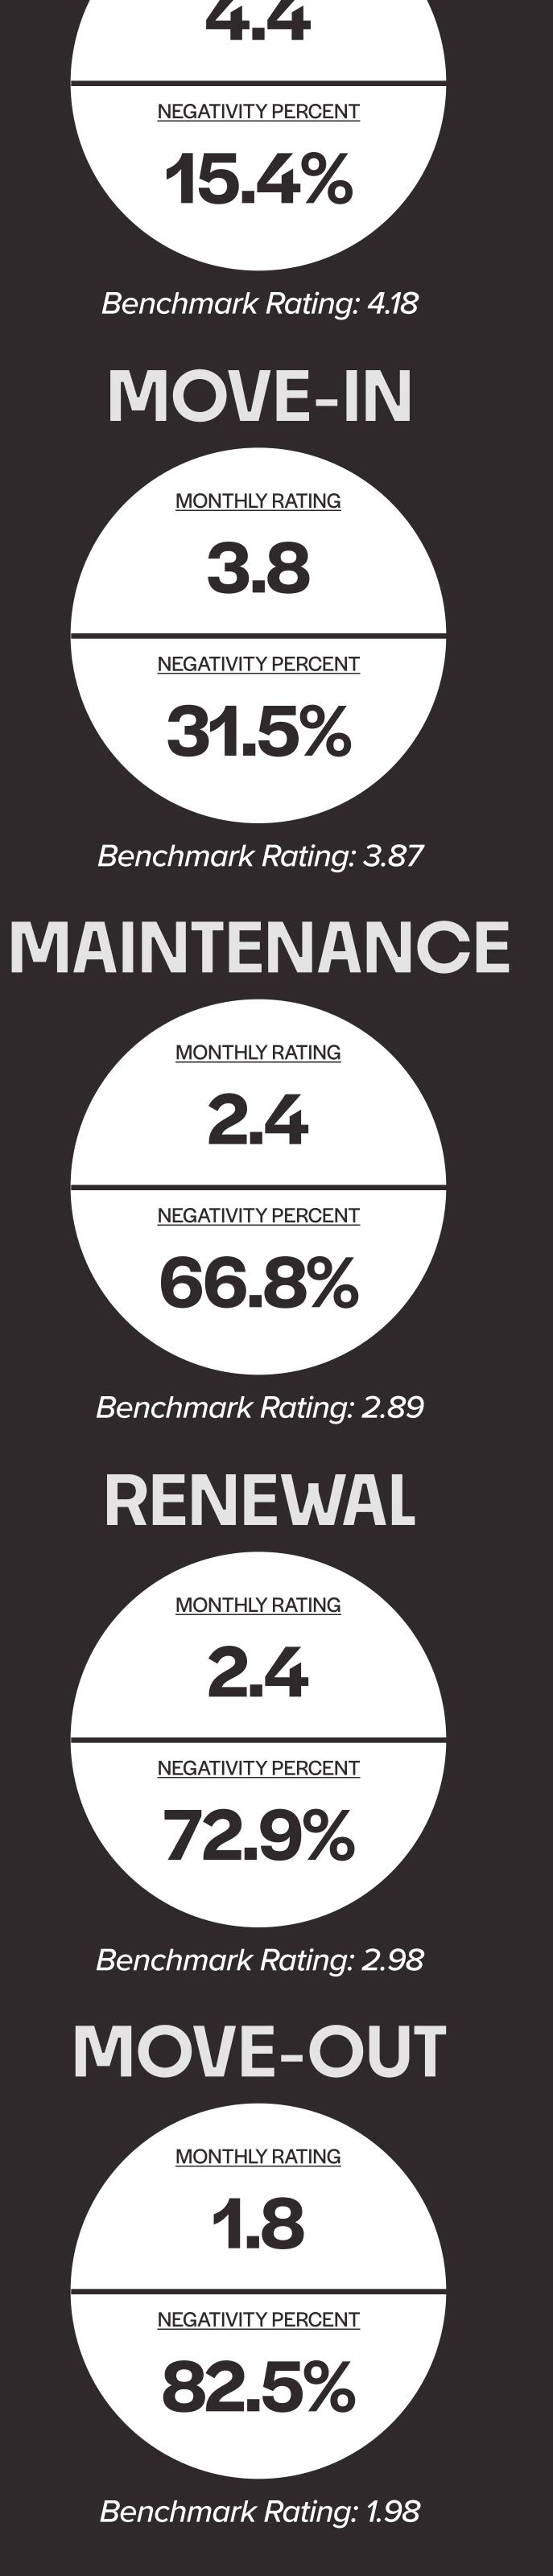

## LEASING PROCESS

11.24% 8.73% 0.13%

**BILLING / FEES** MANAGEMENT MOVE OUT MAINTENANCE MOVE IN NOISE MAINTENANCE STAFF PESTS

PARKING

FRIENDLINESS

CUSTOMER SERVICE

11.43% 6.81% 26.78% 1.28% 9.31% 10.62% 35.84% 15.40% 12.82% 2.17% 6.69% 11.59% 3.67% 0.00% 14.86% 0.75% 9.14% 6.37% 0.16% 6.90% 7.27% 3.67% 8.49% 0.80% 3.76% 9.82% 0.82% 79.12% 26.12% 8.01% 1.31% 8.63% 2.37% 6.42% 5.55% 8.27% 11.76% 11.68% 0.82% 6.02% 33.14% 15.00% 7.51% 4.16% 15.84% 16.02% 1.22% 15.62% 7.59% 8.72% 10.20% 1.15% 13.31%