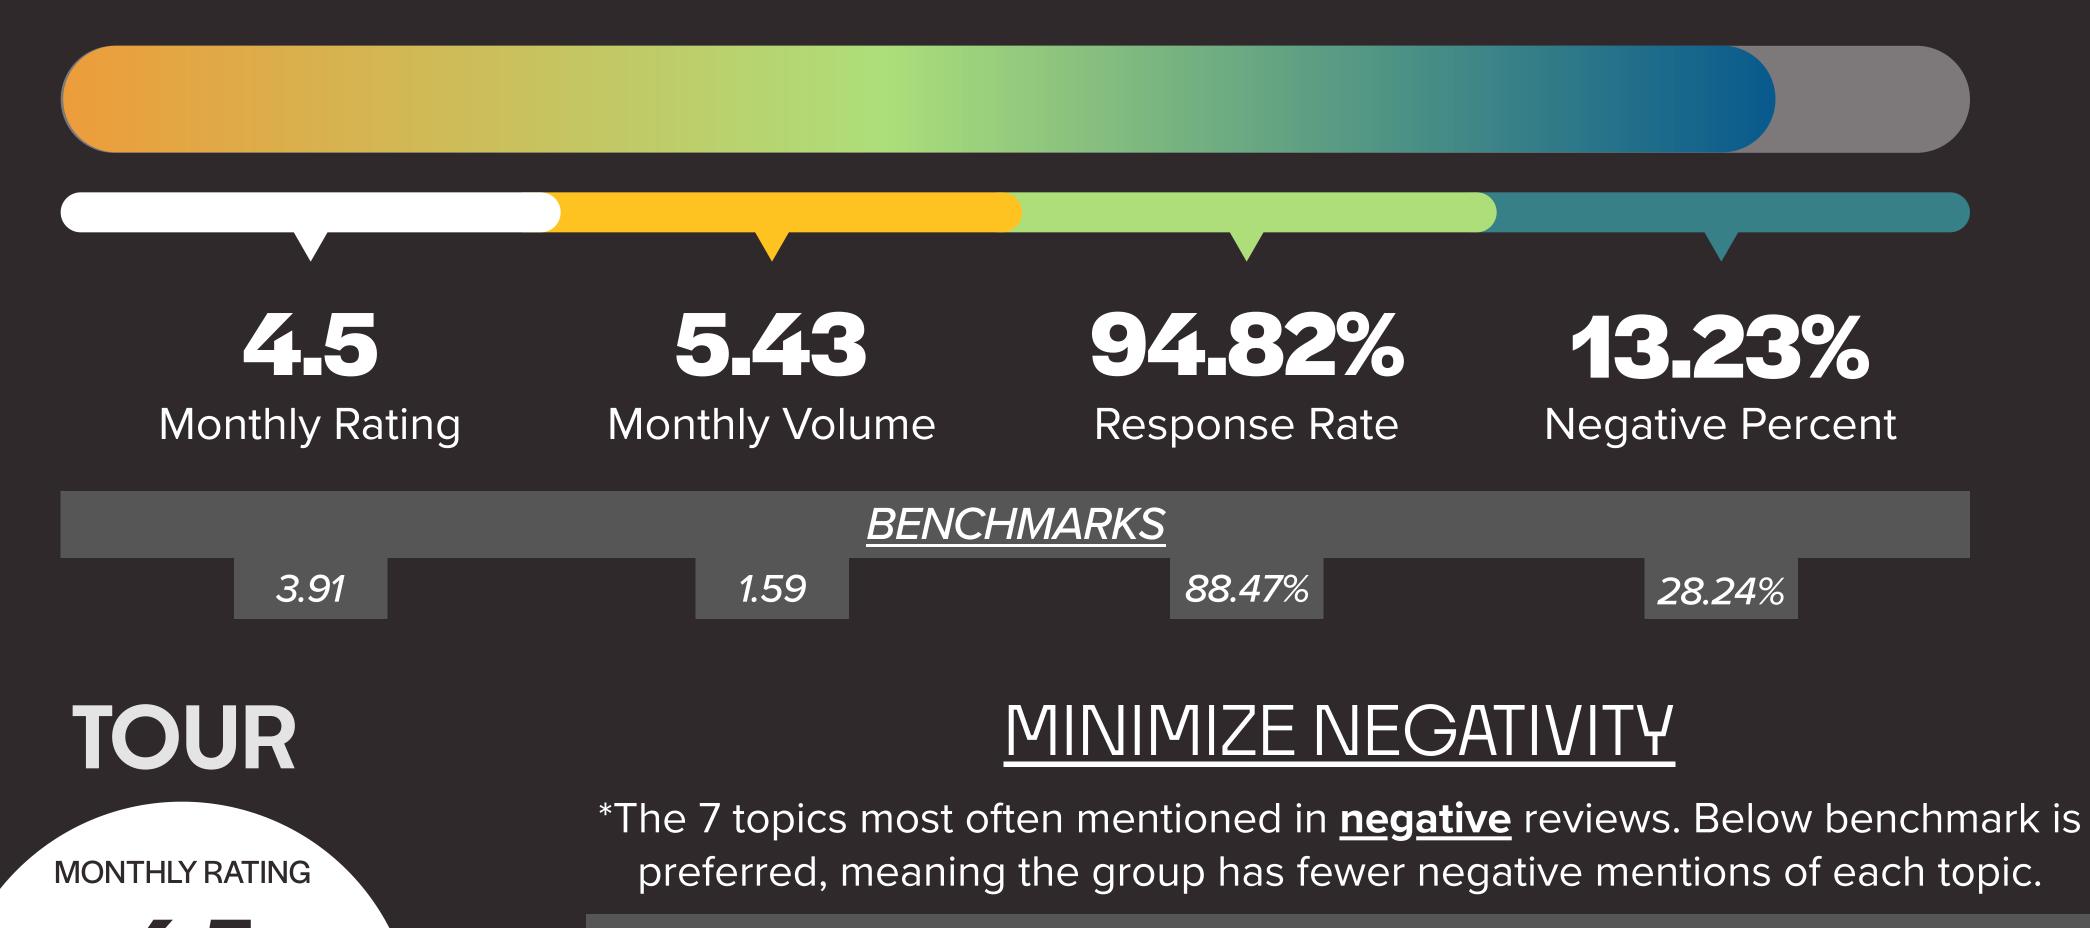

# 

Google Reviews Only *Timeframe: Q2 '23 - Q1 '24* 

## TOPIC COMPARISON TABLE

Percentage of reviews impacted by each topic being mentioned.

> POSITIVE REVIEWS **NEGATIVE REVIEWS**

LEASING PROCESS

9.17% 10.84% 0.33% 12.20% 2.71% 24.98% 0.60% 10.45% 8.16% 42.88% 8.45% 15.00% 0.67% 4.45% 11.91% 3.39% 0.13% 14.91% 0.33% 6.00% 6.20% 0.19% 6.10% 6.78% 1.40% 7.07% 0.64% 3.68% 10.07% 0.68% 90.60% 27.59% 3.26% 1.84% 6.90% 4.26% 8.13% 6.49% 4.21% 7.26% 4.72% 0.77% 4.93% 32.24% 4.00% 6.97% 1.53% 17.23% **5.78%** 2.03% 6.85% 7.07% 4.85% 7.74% 0.57% 9.49%

# **REPUTATION HEALTH SCORE: 86%**



+22.9% above benchmark MAINTENANCE -13.4% below benchmark MANAGEMENT COMMUNICATION +43% above benchmark STAFF +35% above benchmark SAFETY/SECURITY +11.2% above benchmark **BILLING/FEES** +8.7% above benchmark -45.1% below benchmark PARKING



**BILLING / FEES** 

MANAGEMENT

MOVE OUT

MAINTENANCE

MOVE IN

NOISE

MAINTENANCE STAFF

PESTS

PARKING

FRIENDLINESS

CUSTOMER SERVICE NEIGHBORS PRICING HELPFULNESS STAFF COMMUNITY TOUR PROFESSIONALISM PROPERTY MANAGER AMBIANCE COMMUNICATION AMENITIES



### MAXIMIZE POSITIVITY

\*The 7 topics most often mentioned in **positive** reviews. Above benchmark is preferred, meaning the group has more positive mentions of each topic.

STAFF

LOCATION -59.1% below benchmark MAINTENANCE STAFF -14% below benchmark MAINTENANCE -40.6% below benchmark -69.9%