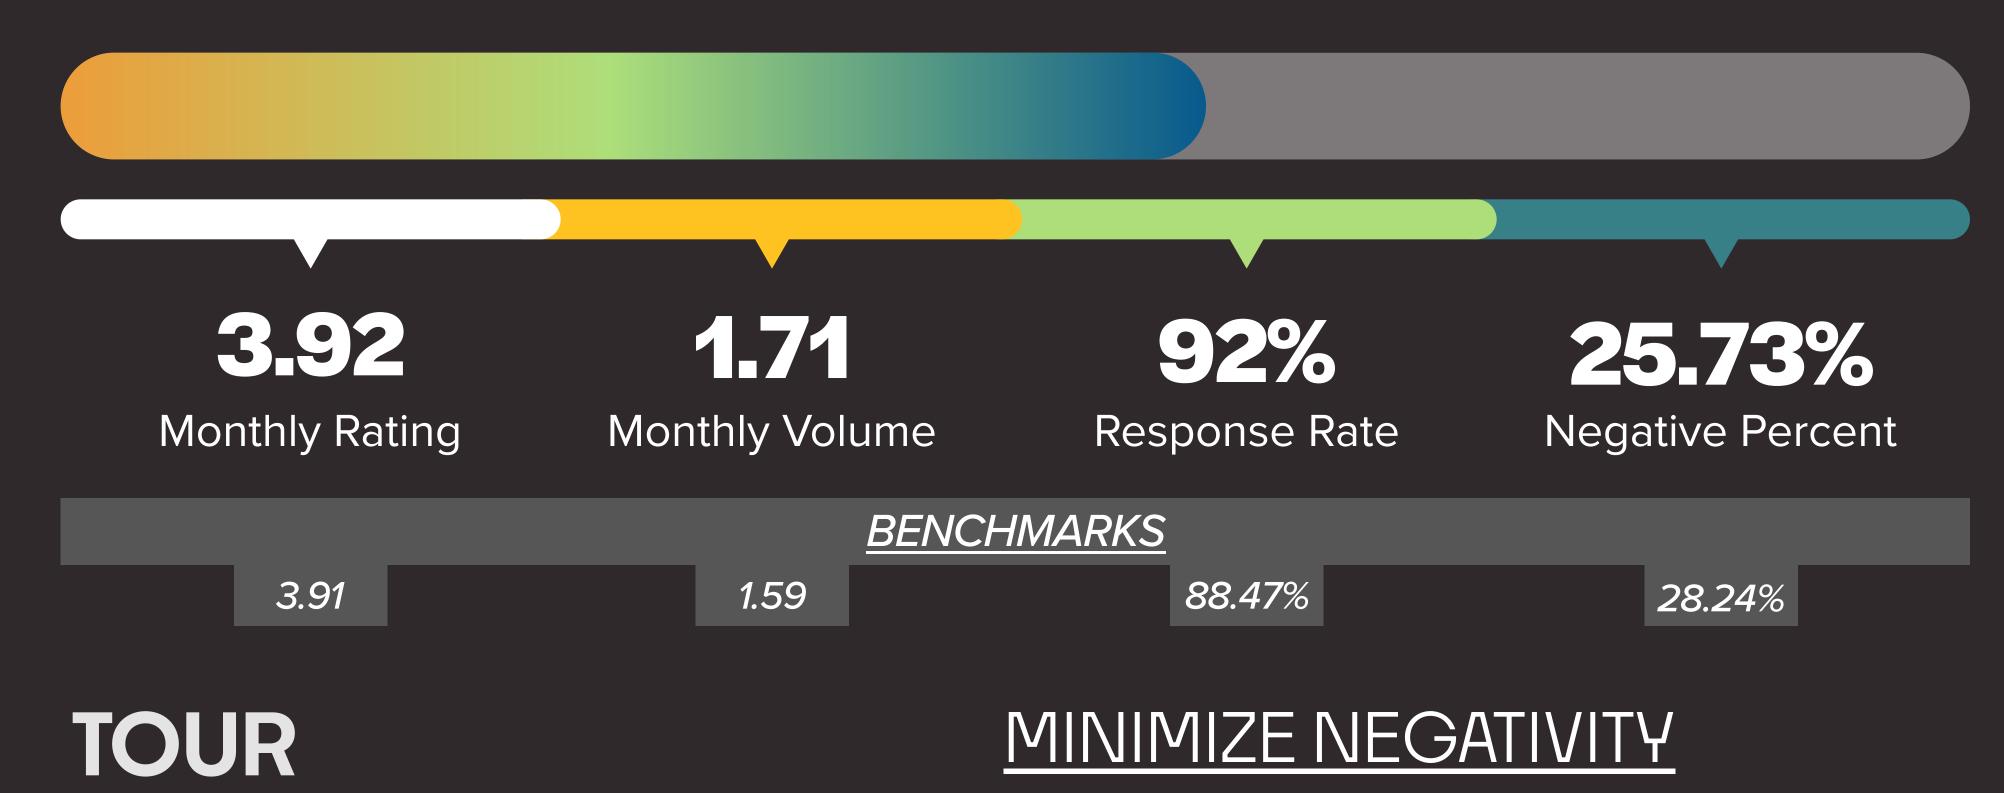

# TRNITY PROPERTY CONSULTANTS

Google Reviews Only *Timeframe: Q2 '23 - Q1 '24* 

# TOPIC COMPARISON TABLE

Percentage of reviews impacted by each topic being mentioned.

> POSITIVE REVIEWS **NEGATIVE REVIEWS**

> > 9.96%

7.89%

# **REPUTATION HEALTH SCORE: 60%**



\*The 7 topics most often mentioned in **<u>negative</u>** reviews. Below benchmark is preferred, meaning the group has fewer negative mentions of each topic.

MAINTENANCE +12% above benchmark -3.1% below benchmark MANAGEMENT COMMUNICATION +11.8% above benchmark +6.3% above benchmark STAFF SAFETY/SECURITY -2.8% below benchmark **BILLING/FEES** +12.2% above benchmark -19.9% below benchmark PARKING

**BILLING / FEES** 

LEASING PROCESS

MANAGEMENT

MOVE OUT

MAINTENANCE

MOVE IN

NOISE

MAINTENANCE STAFF

PESTS

PARKING

FRIENDLINESS

CUSTOMER SERVICE NEIGHBORS PRICING HELPFULNESS STAFF COMMUNITY TOUR PROFESSIONALISM PROPERTY MANAGER AMBIANCE COMMUNICATION AMENITIES SAFETY / SECURITY

0.23% 12.17% 6.02% 28.32% 0.82% 8.20% 12.41% 38.61% 10.35% 12.59% 1.51% 7.31% 14.12% 2.51% 0.18% 11.76% 1.