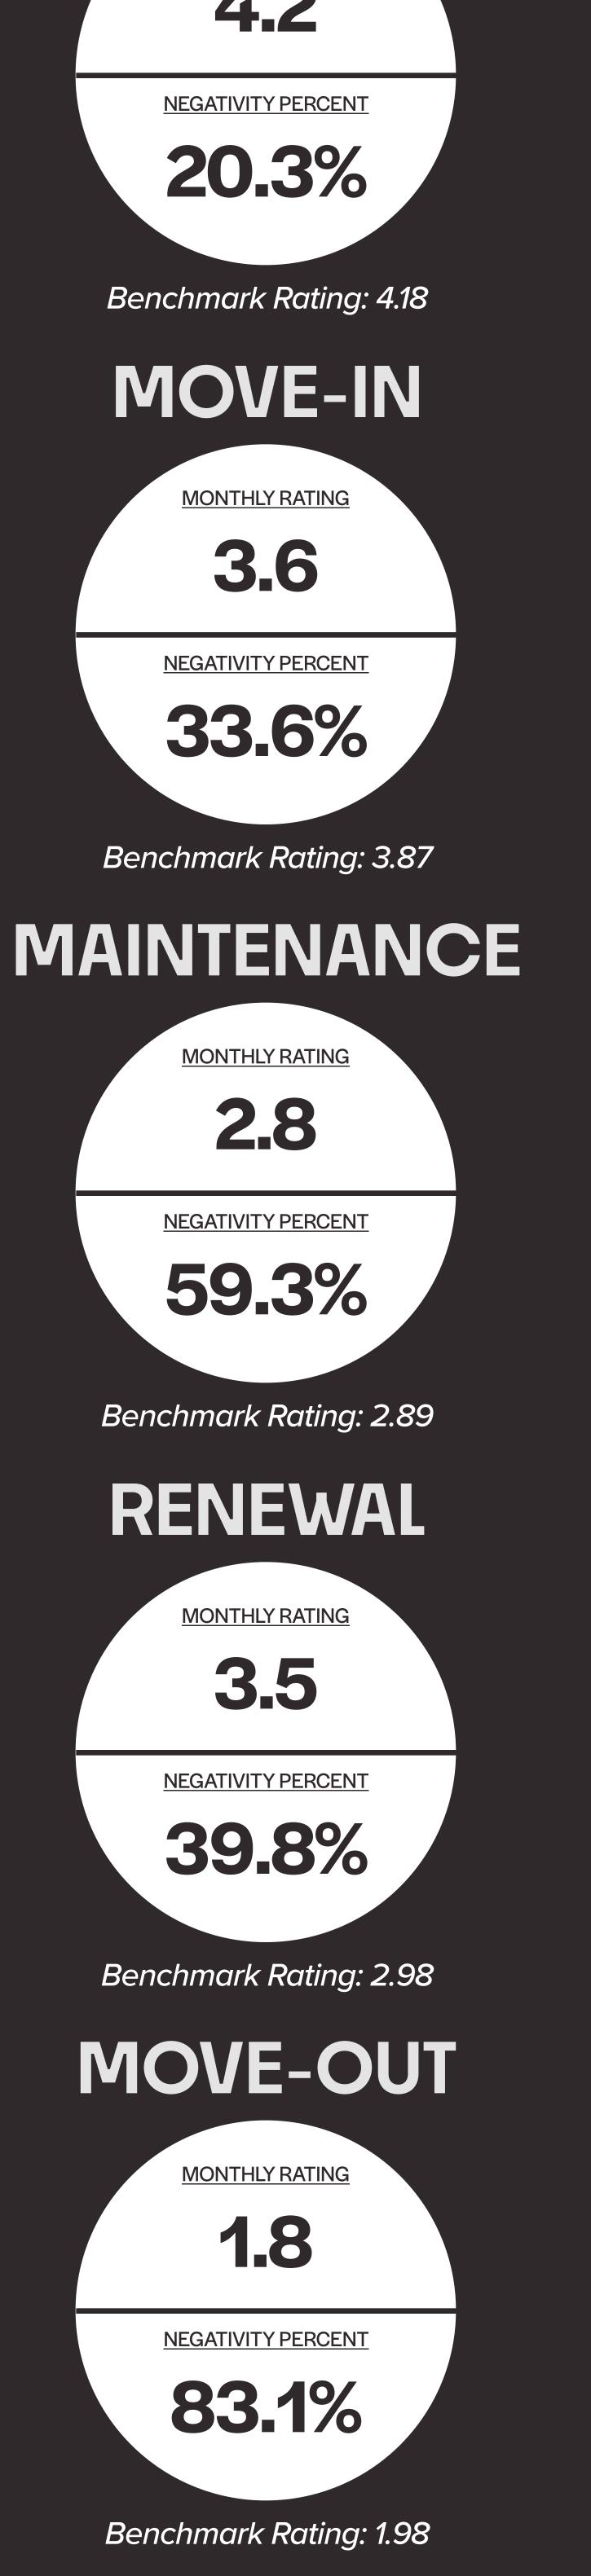

# **REPUTATION HEALTH SCORE: 60%**

\*The 7 topics most often mentioned in **<u>negative</u>** reviews. Below benchmark is preferred, meaning the group has fewer negative mentions of each topic.

MAINTENANCE +12% above benchmark -3.1% below benchmark MANAGEMENT COMMUNICATION +11.8% above benchmark +6.3% above benchmark STAFF SAFETY/SECURITY -2.8% below benchmark **BILLING/FEES** +12.2% above benchmark -19.9% below benchmark PARKING

## MAXIMIZE POSITIVITY

\*The 7 topics most often mentioned in **positive** reviews. Above benchmark is preferred, meaning the group has more positive mentions of each topic.

STAFF

LOCATION -14.8% below benchmark MAINTENANCE STAFF +1.1% above benchmark MAINTENANCE -9.5% below benchmark -12.7% below benchmark AMENITIES HELPFULNESS -20.8% below benchmark AESTHETICS -18.3% below benchmark TOP 5 TOPICS ABOVE BENCHMARK These are your standout topics. Of the 49 topics Widewail studied, your group outperforms industry benchmarks in these topics by a significant margin.