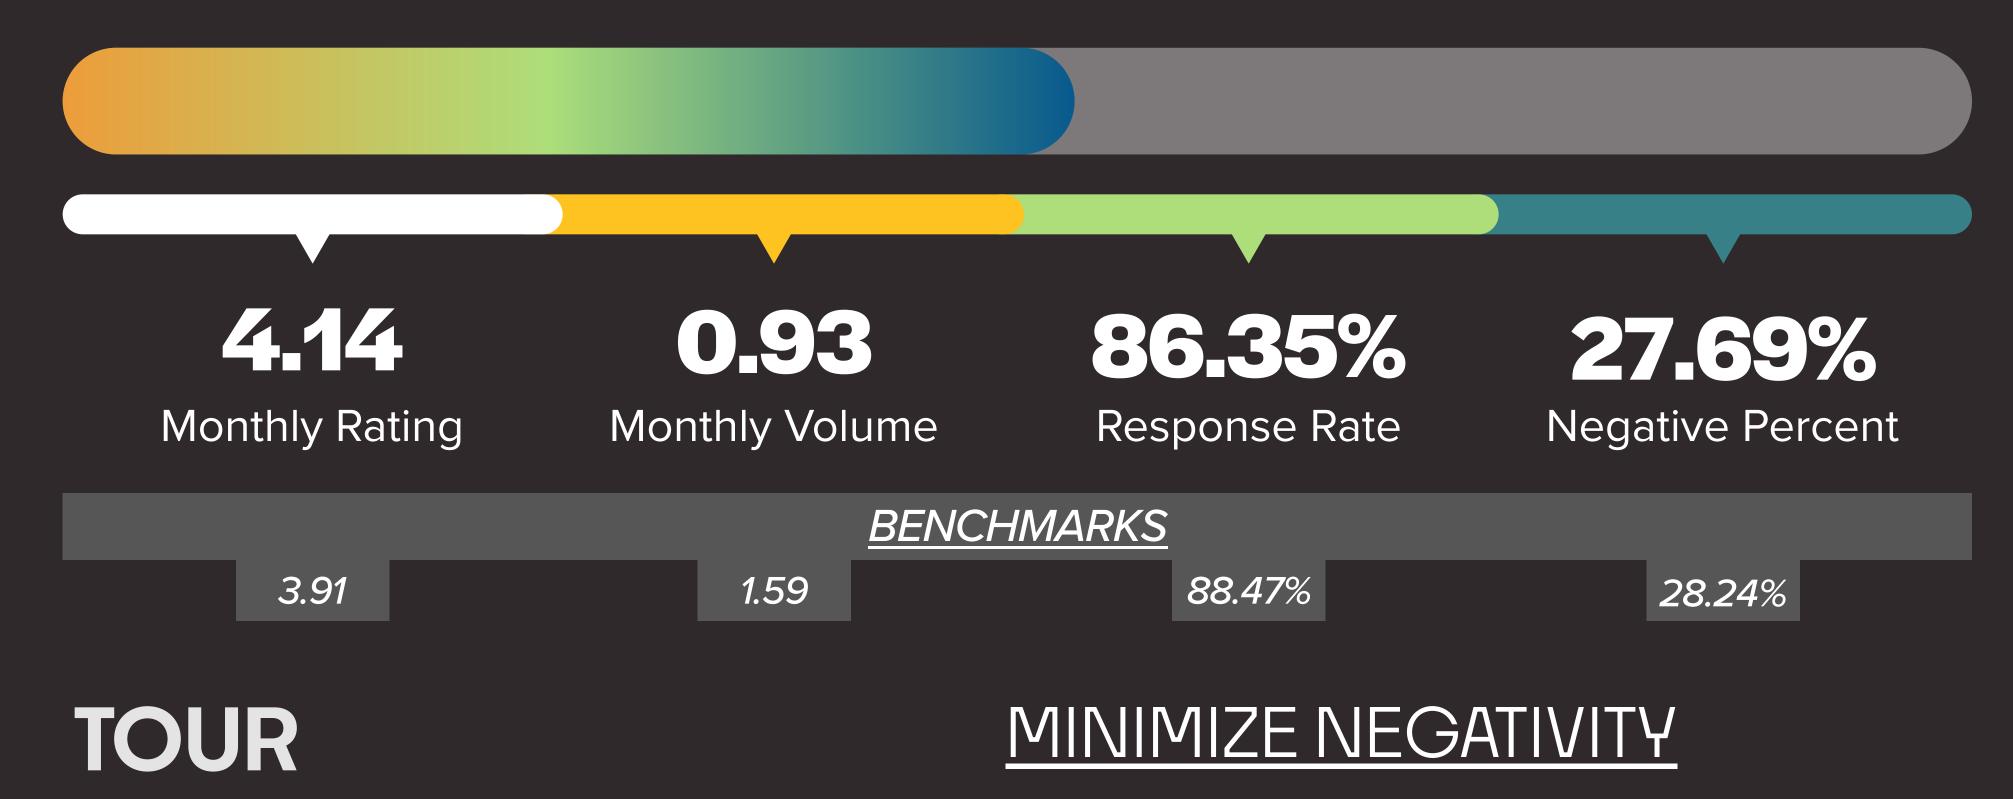

# DRUCKER +

Google Reviews Only *Timeframe: Q2 '23 - Q1 '24* 

## TOPIC COMPARISON TABLE

Percentage of reviews impacted by each topic being mentioned.

> POSITIVE REVIEWS **NEGATIVE REVIEWS**

> > 6.07%

**6.47**%

## **REPUTATION HEALTH SCORE: 53%**



\*The 7 topics most often mentioned in **<u>negative</u>** reviews. Below benchmark is preferred, meaning the group has fewer negative mentions of each topic.

MAINTENANCE +11.6% above benchmark MANAGEMENT -20.3% below benchmark COMMUNICATION -3.5% below benchmark +0.6% above benchmark STAFF SAFETY/SECURITY -1.2% below benchmark **BILLING/FEES** +6.2% above benchmark +5.7% above benchmark PARKING



**BILLING / FEES** 

LEASING PROCESS

MANAGEMENT

MOVE OUT

MAINTENANCE

MOVE IN

NOISE

MAINTENANCE STAFF

PESTS

PARKING

FRIENDLINESS

CUSTOMER SERVICE

NEIGHBORS

0.22% 11.53% 7.90% 23.29% 0.77% 7.88% 14.41% 38.47% 11.43% 14.24% 3.59% 10.12% 15.24% 3.41% 0.50% 19.76% 2.26% 11.65% 6.96% 0.12% 4.75% 6.12% **5.74%** 10.47% 0.88% 2.94% 7.95% 0.94% 77.42% 20.12% 8.72% 1.06% 5.52% 2.59% 5.52% 4