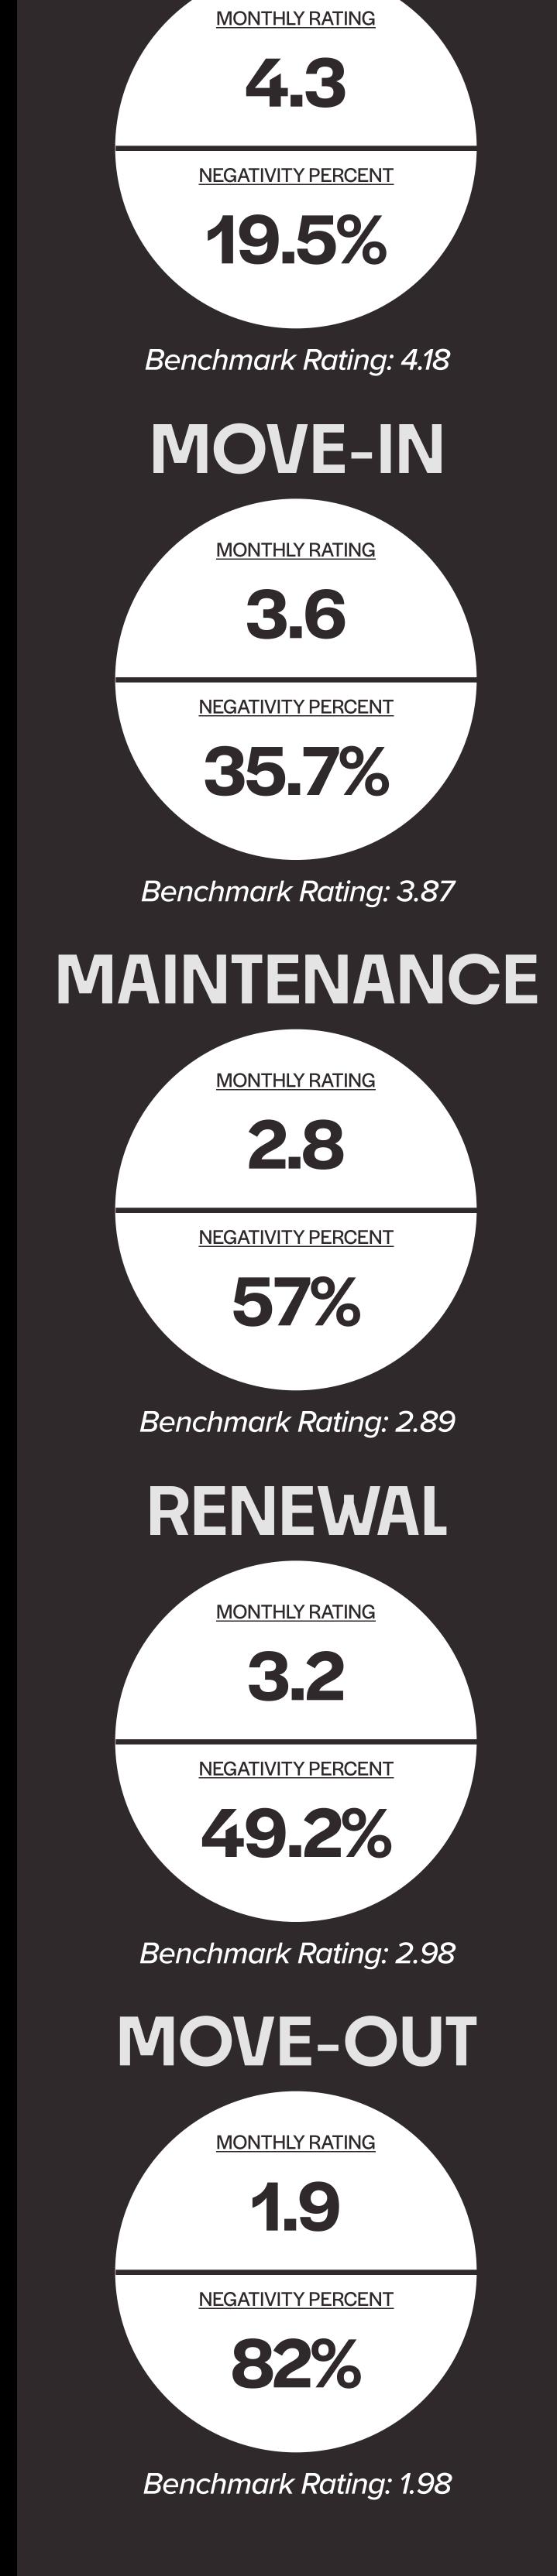

wer negative mentions of each topic.

MAINTENANCE +11.6% above benchmark MANAGEMENT -20.3% below benchmark COMMUNICATION -3.5% below benchmark +0.6% above benchmark STAFF SAFETY/SECURITY -1.2% below benchmark **BILLING/FEES** +6.2% above benchmark +5.7% above benchmark PARKING



**BILLING / FEES** 

LEASING PROCESS

MANAGEMENT

MOVE OUT

MAINTENANCE

MOVE IN

NOISE

MAINTENANCE STAFF

PESTS

PARKING

FRIENDLINESS

CUSTOMER SERVICE

NEIGHBORS

0.22% 11.53% 7.90% 23.29% 0.77% 7.88% 14.41% 38.47% 11.43% 14.24% 3.59% 10.12% 15.24% 3.41% 0.50% 19.76% 2.26% 11.65% 6.96% 0.12% 4.75% 6.12% **5.74%** 10.47% 0.88% 2.94% 7.95% 0.94% 77.42% 20.12% 8.72% 1.06% 5.52% 2.59% 5.52% 4.71% 7.56% 10.12% 11.98% 0.35% 5.91% 21.29% 17.50% 5.65% 5.08% 15.41% 19.27% 1.88% 14.74% 11.06% 9.22% 12.59% 0.99% 12.35%



## MAXIMIZE POSITIVITY

\*The 7 topics most often mentioned in **positive** reviews. Above benchmark is preferred, meaning the group has more positive mentions of each topic.

STAFF

LOCATION MAINTENANCE STAFF MAINTENANCE AMENITIES HELPFULNESS AESTHETICS Mentioned in 12% AMBIANCE of positive reviews

+19.3% above benchmark

+35.8% above benchmark +9.1% above benchmark +5.1% above benchmark +31.2% above benchmark -36.6% below benchmark +39.2% above benchmark TOP 5 TOPICS ABOVE BENCHMARK These are your standout topics. Of the 49 topics Widewail studied, your group outperforms industry benchmarks in these topics by a significant margin.

PRICING

HELPFULNESS

STAFF

COMMUNITY

TOUR

PROFESSIONALISM

PROPERTY MANAGER

AMBIANCE

COMMUNICATION

AMENITIES

SAFETY / SECURITY

+105.6% above the i