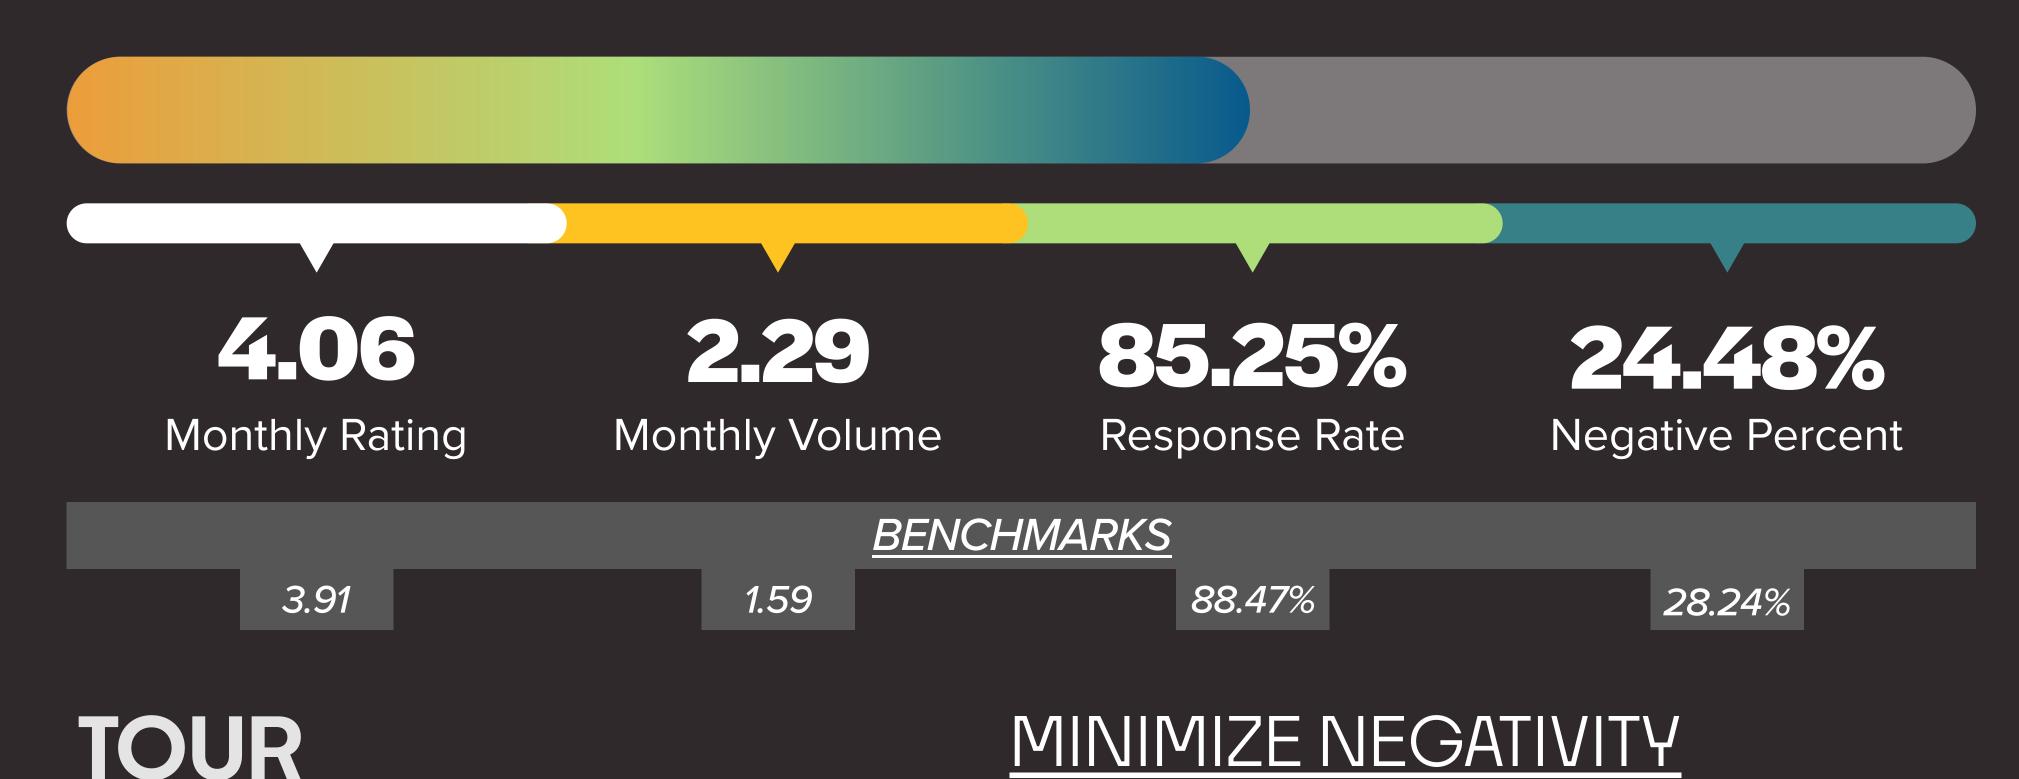

8.39%

7.69%

**MONTHLY RATING** 

MAINTENANCE MANAGEMENT COMMUNICATION STAFF SAFETY/SECURITY **BILLING/FEES** PARKING

+0.8% above benchmark

+15.9% above benchmark

+4.8% above benchmark

+6.9% above benchmark

+14.9% above benchmark

+7.9% above benchmark