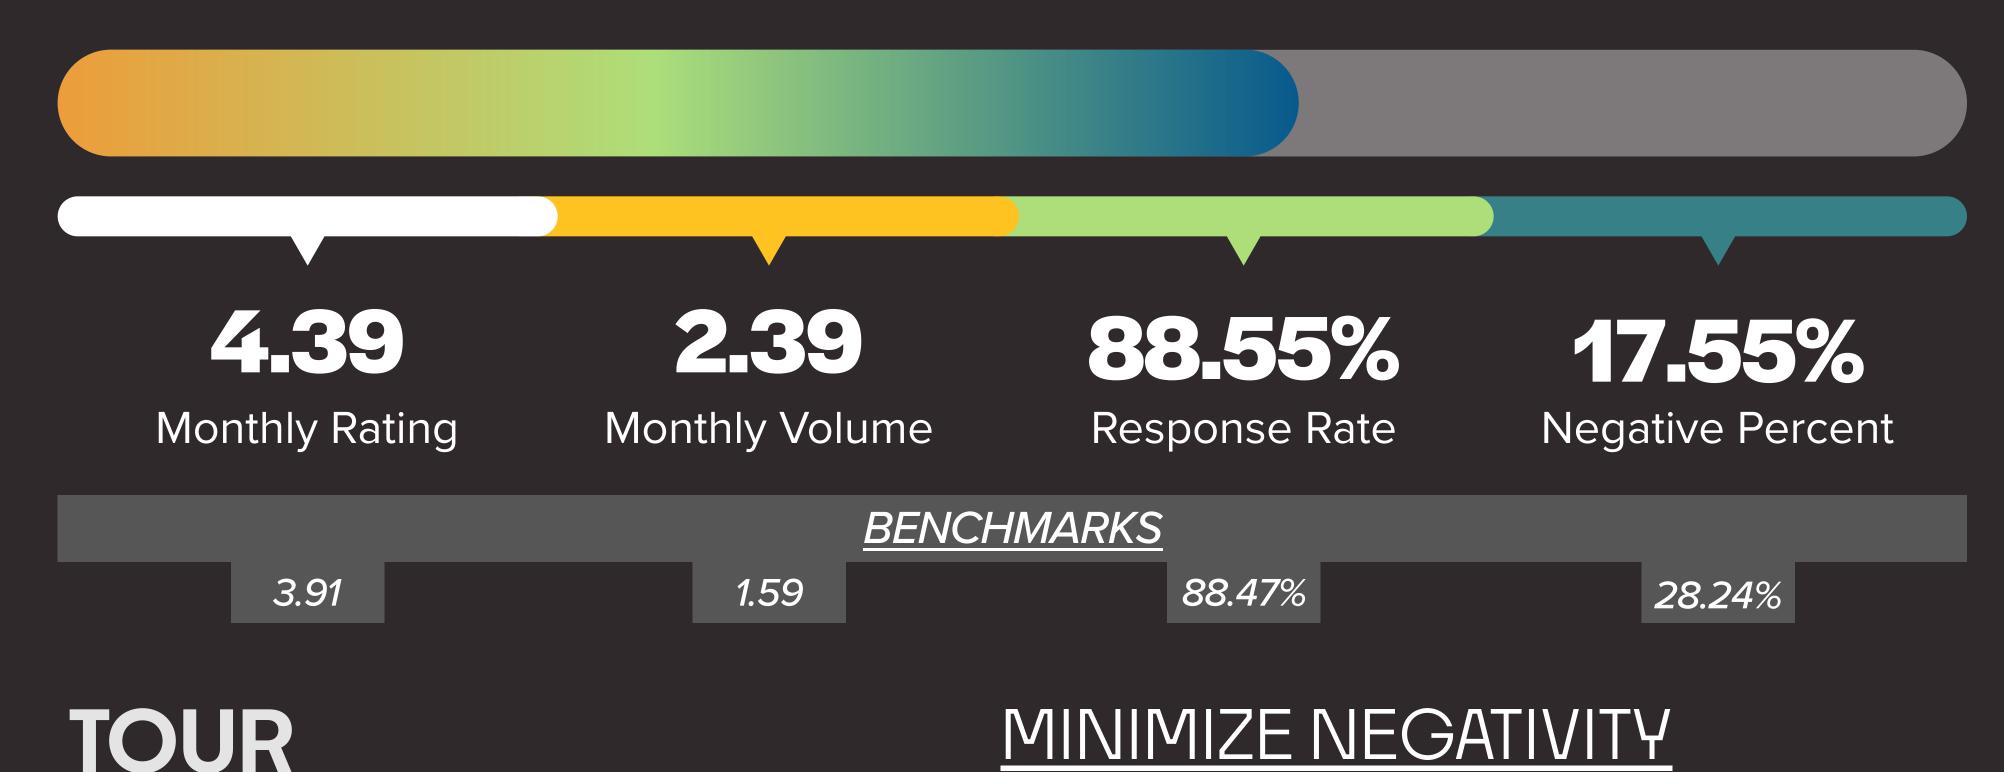

# 

Google Reviews Only *Timeframe: Q2 '23 - Q1 '24* 

## TOPIC COMPARISON TABLE

Percentage of reviews impacted by each topic being mentioned.

> POSITIVE REVIEWS **NEGATIVE REVIEWS**

> > 9.99%

7.95%

LEASING PROCESS

# **REPUTATION HEALTH SCORE: 65%**



\*The 7 topics most often mentioned in **<u>negative</u>** reviews. Below benchmark is preferred, meaning the group has fewer negative mentions of each topic.

-29.3% below benchmark MAINTENANCE MANAGEMENT -22.3% below benchmark COMMUNICATION -9.3% below benchmark -0.2% below benchmark STAFF SAFETY/SECURITY +18.8% above benchmark **BILLING/FEES** -1.3% below benchmark +8.2% above benchmark PARKING



**BILLING / FEES** 

MANAGEMENT

MOVE OUT

MAINTENANCE

MOVE IN

NOISE

MAINTENANCE STAFF PESTS

PARKING

FRIENDLINESS

CUSTOMER SERVICE

0.12% 10.71% 4.62% 22.72% 1.31% 10.84% 15.90% 24.36% 11.30% 6.18% 1.27% 16.03% 30.75% 2.16% 0.07% 5.49% 1.18% 11.92% 8.98% 0.17% 7.81% 8.38% 2.40% 8.38% 0.37% 6.05% 15.28% 0.91% 87.30% 19.96% 8.23% 2.68% 4.07% 3.84% 7.89% 3.15% 3.21% 5.53% 6.53% 1.12% 7.50