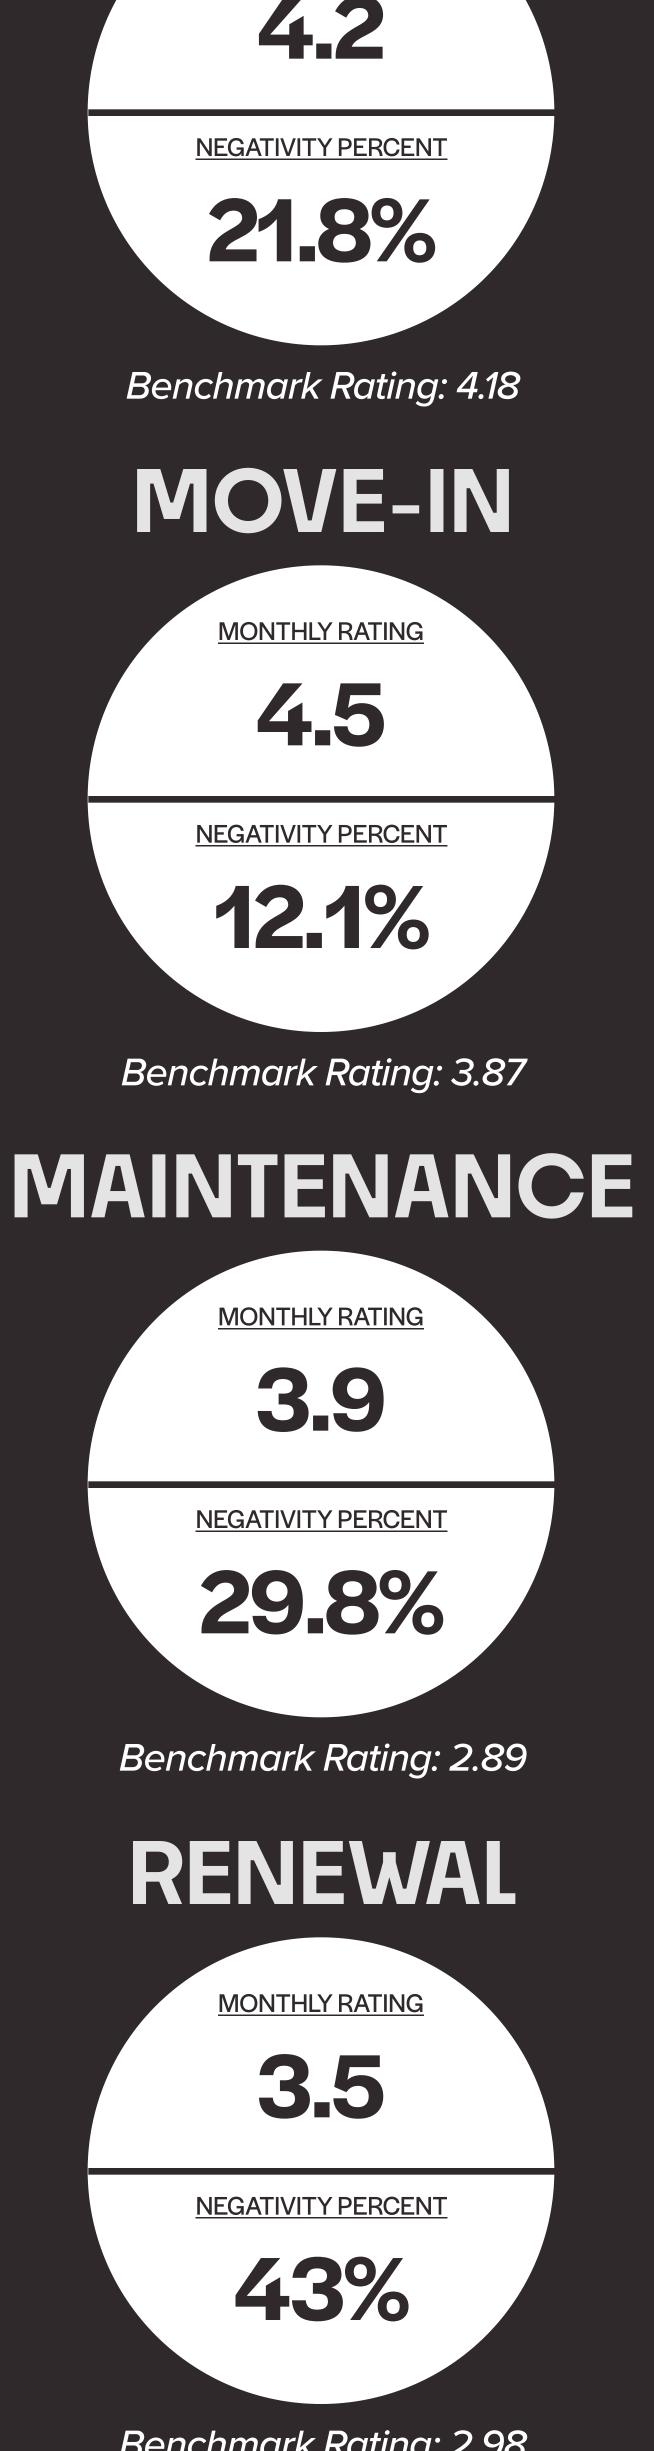

+120.1% above the industry benchmark

AESTHETICS

CLEANLINESS

RENT

Benchmark Rating: 2.98 **MOVE-OUT MONTHLY RATING** 2.6 **NEGATIVITY PERCENT** 63.6%

Benchmark Rating: 1.98

STAFF

Mentioned in 87.3% of positive reviews