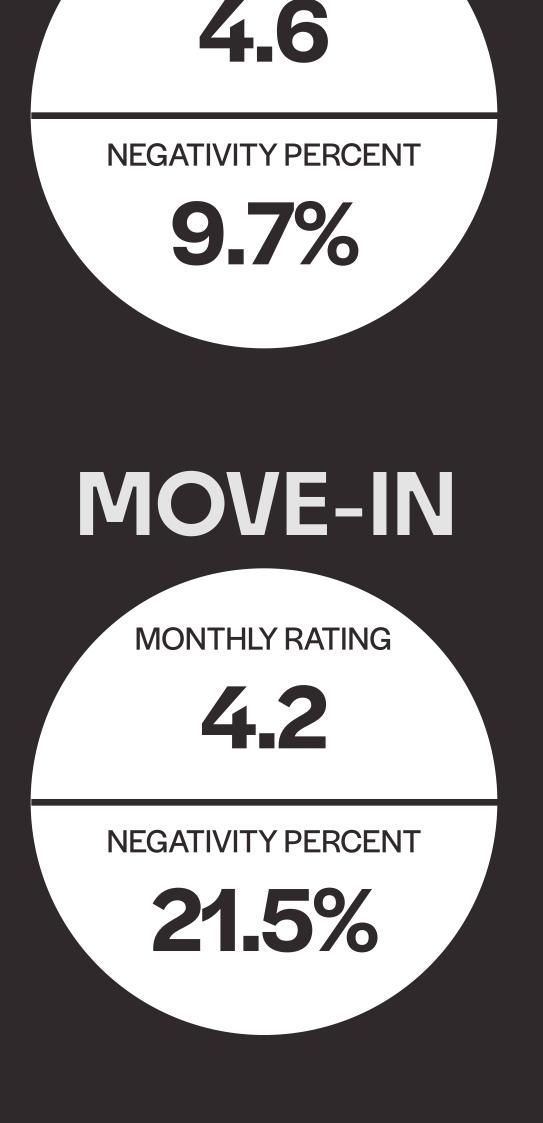

2.3

**NEGATIVITY PERCENT** 

71.4%

NEIGHBORHOOD

Mentioned in 7.4% of positive reviews

Mentioned in 25.6% AMENITIES of positive reviews +92.4% above the industry benchmark

CLEANLINESS

Mentioned in 15.3% of positive reviews +87.6% above the industry benchmark