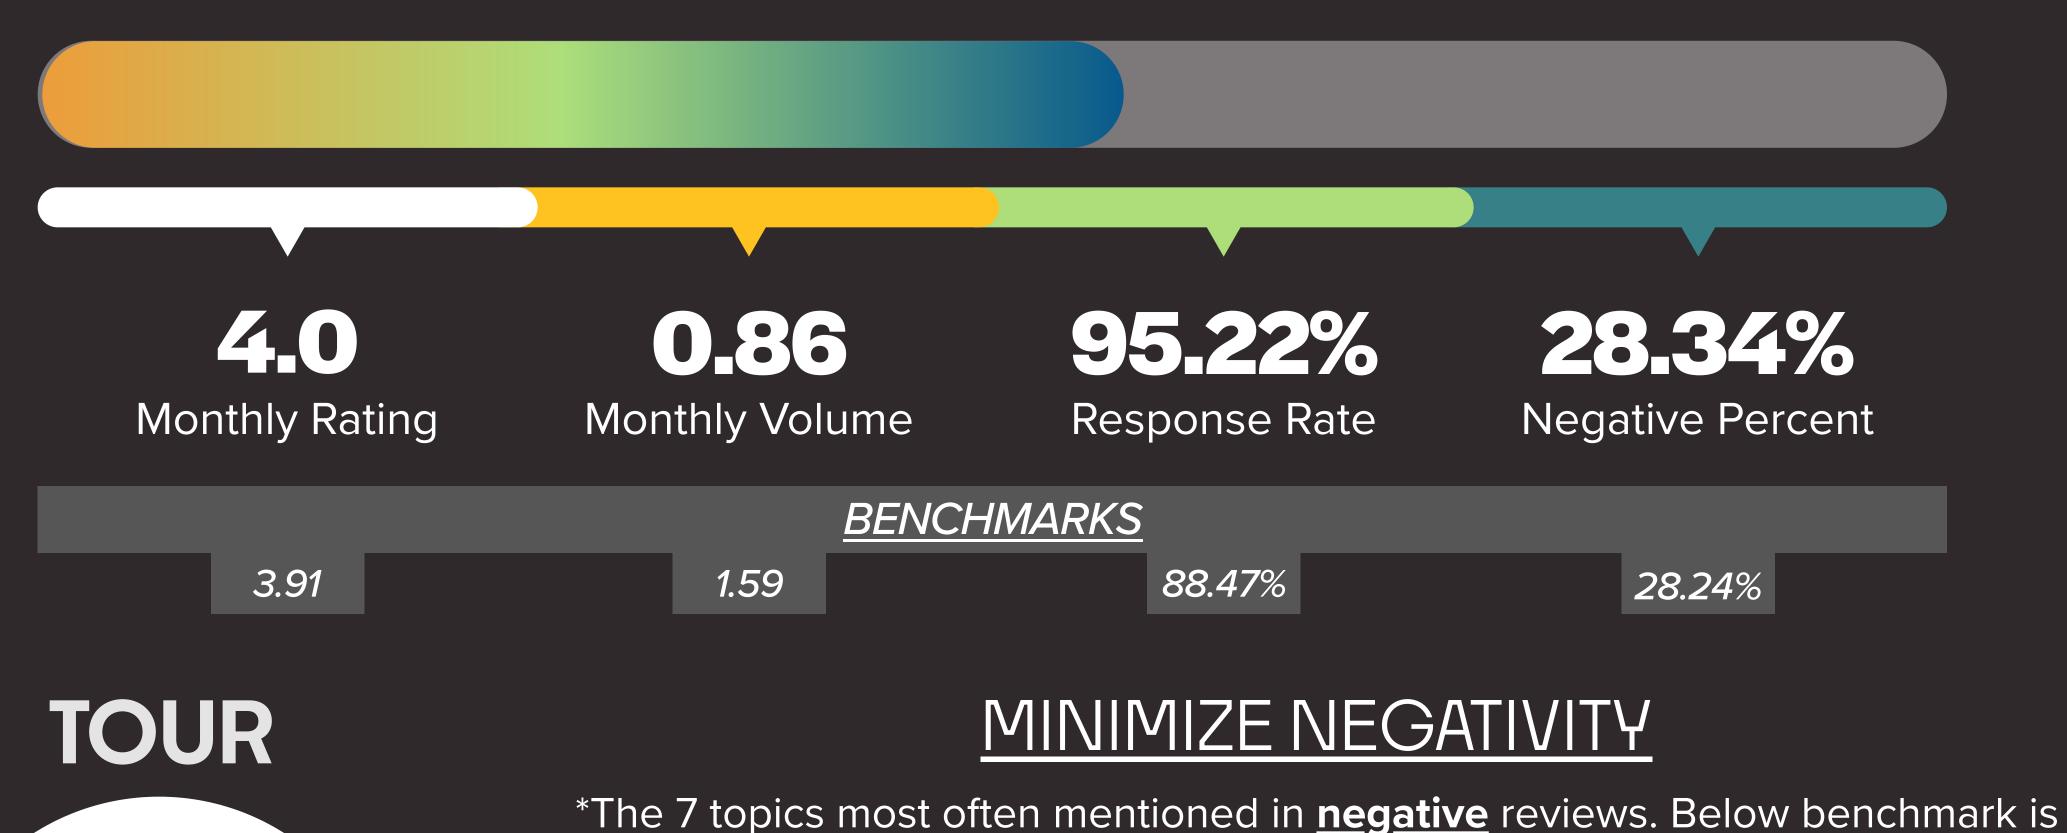

# 

## TOPIC COMPARISON TABLE

Percentage of reviews impacted by each topic being mentioned.



# HEALTH SCORE: 56.64%



preferred, meaning the group has fewer negative mentions of each topic.

-22% below benchmark MAINTENANCE MANAGEMENT +13.7% above benchmark COMMUNICATION -28.5% below benchmark -37.5% below benchmark STAFF SAFETY/SECURITY -14% below benchmark **BILLING/FEES** -50.5% below benchmark +32% above benchmark PARKING

|                   | 5.5         |
|-------------------|-------------|
| MANAGEMENT        | 14.         |
| MOVE OUT          | 0.70<br>5.5 |
| MAINTENANCE       | 18          |
|                   | 2           |
| MOVE IN           | 12.         |
|                   | 6.6         |
| NOISE             | 1.86        |
|                   | 12.         |
| MAINTENANCE STAFF | 13.         |
|                   | 5.00        |
| PESTS             | 0.47        |
| <b>FLJIJ</b>