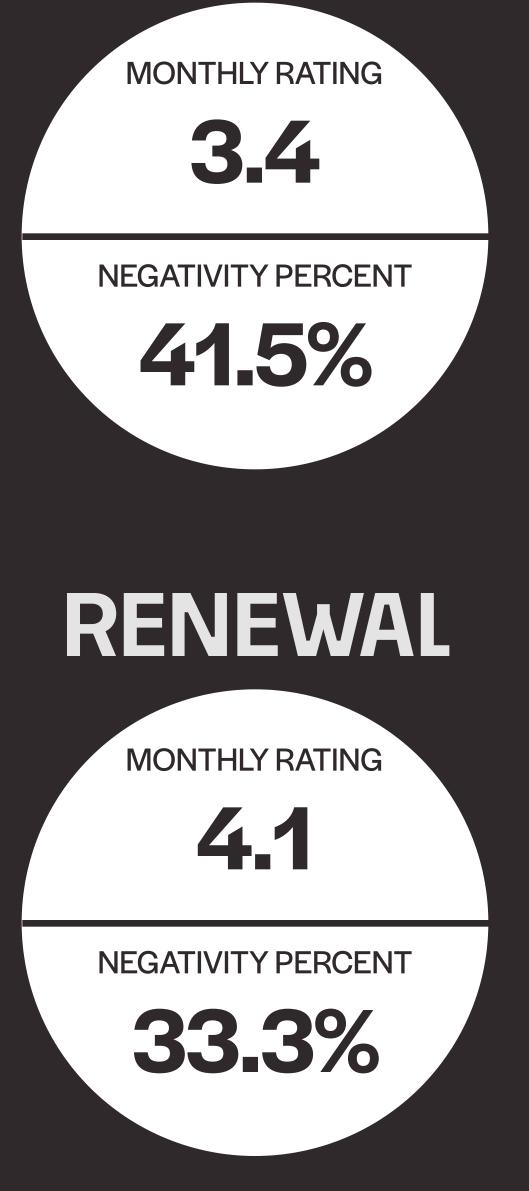

MONTHLY RATING

MAINTENANCE

2.3

**NEGATIVITY PERCENT** 

71.4%

NEIGHBORHOOD

Mentioned in 7.4% of positive reviews

Mentioned in 25.6% AMENITIES of positive reviews +92.4% above the industry benchmark

CLEANLINESS

Mentioned in 15.3% of positive reviews +87.6% above the industry benchmark