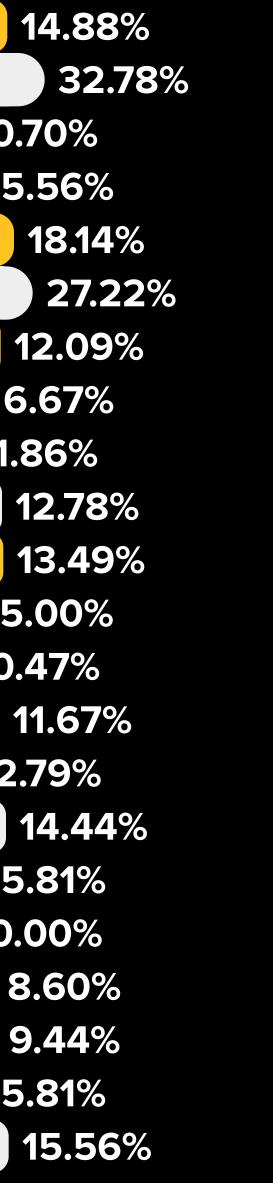

## TOPIC COMPARISON TABLE

Percentage of reviews impacted by each topic being mentioned.

|                   | 5.5         |
|-------------------|-------------|
| MANAGEMENT        | 14.         |
| MOVE OUT          | 0.70<br>5.5 |
| MAINTENANCE       | 18          |
|                   | 2           |
| MOVE IN           | 12.         |
|                   | 6.6         |
| NOISE             | 1.86        |
|                   | 12.         |
| MAINTENANCE STAFF | 13.         |
|                   | 5.00        |
| PESTS             | 0.47        |
| <b>FLJIJ</b>      | 11.6        |
| PARKING           | 2.79        |
|                   | 14.         |
| FRIENDLINESS      | 5.8′        |
|                   | 0.00        |
| CUSTOMER SERVICE  | 8.6         |
|                   | 9.4         |
| NEIGHBORS         | 5.8         |
|                   | 15          |
|                   |             |