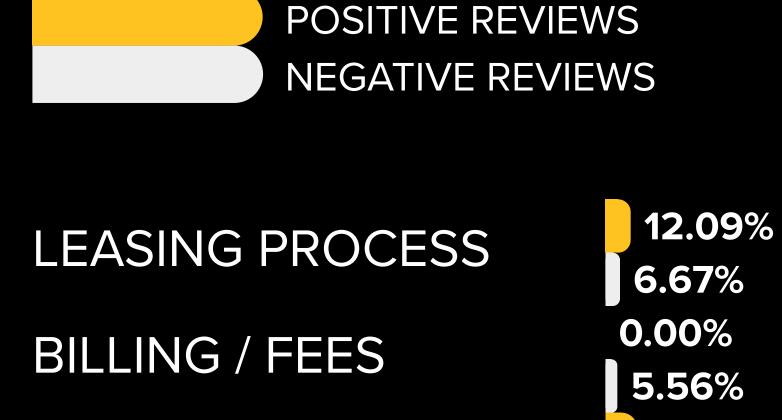

## TOPIC COMPARISON TABLE

Percentage of reviews impacted by each topic being mentioned.

|                   | 5.5         |
|-------------------|-------------|
| MANAGEMENT        | 14.         |
| MOVE OUT          | 0.70<br>5.5 |
| MAINTENANCE       | 18          |
|                   | 2           |
| MOVE IN           | 12.         |
|                   | 6.6         |
| NOISE             | 1.86        |
|                   | 12.         |
| MAINTENANCE STAFF | 13.         |
|                   | 5.00        |
| PESTS             | 0.47        |
| <b>FLJIJ</b>      | 11.6        |
| PARKING           | 2.79        |
|                   | 14.         |
| FRIENDLINESS      | 5.8′        |
|                   | 0.00        |
| CUSTOMER SERVICE  | 8.6         |
|                   | 9.4         |
| NEIGHBORS         | 5.8         |
|                   | 15          |
|                   |             |