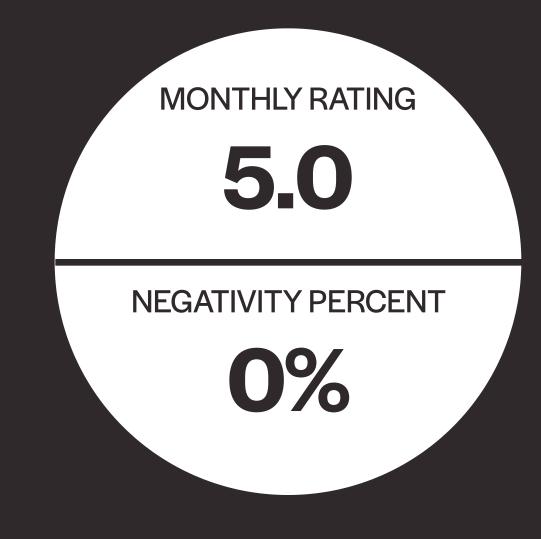

1.4 O.07 18.18% 76.92% Monthly Rating Monthly Volume Response Rate Negative Percent