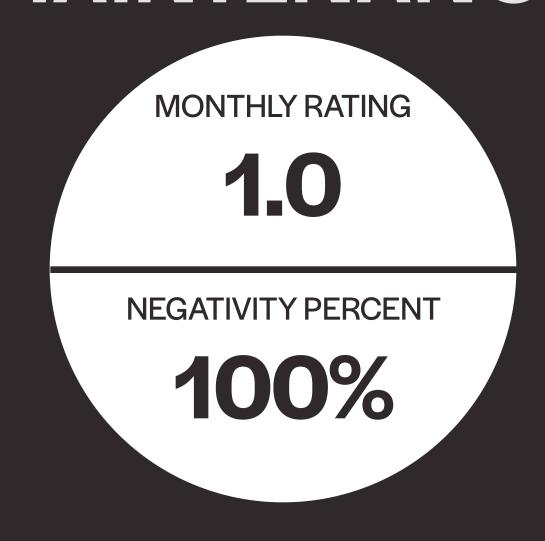

1.4 O.07 18.18% 76.92% Monthly Rating Monthly Volume Response Rate Negative Percent