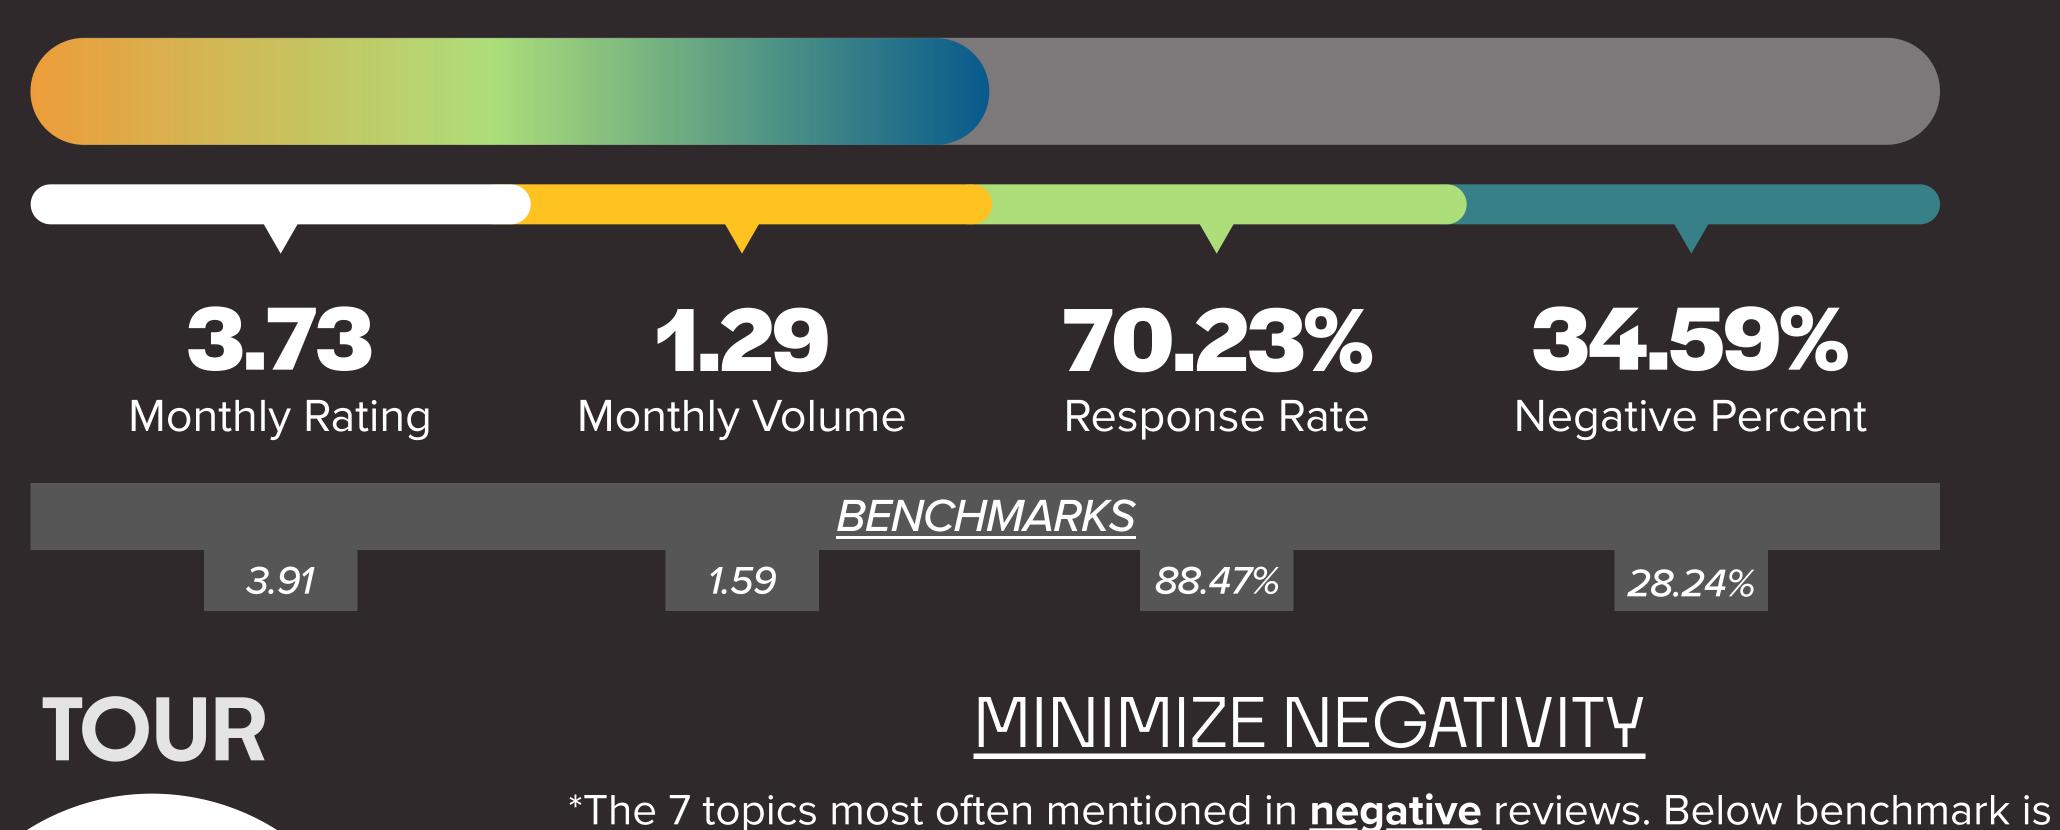

## **HEALTH SCORE: 50.22%**

preferred, meaning the group has fewer negative mentions of each topic.

+4.3% above benchmark

**BILLING / FEES** MANAGEMENT MOVE OUT MAINTENANCE MOVE IN NOISE MAINTENANCE STAFF PESTS PARKING FRIENDLINESS CUSTOMER SERVICE

MONTHLY RATING

MAINTENANCE

MAINTENANCE MANAGEMENT COMMUNICATION STAFF SAFETY/SECURITY **BILLING/FEES** PARKING

+4% above benchmark -38.6% below benchmark

-18.5% below benchmark

+0.9% above benchmark

-72.6% below benchmark

+75.8% above benchmark