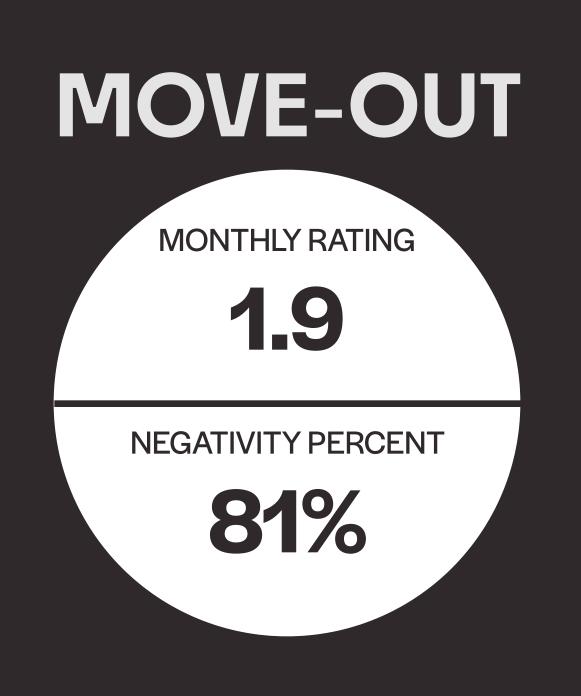

## **HEALTH SCORE: 50.22%**

preferred, meaning the group has fewer negative mentions of each topic.

+4.3% above benchmark

**BILLING / FEES** MANAGEMENT MOVE OUT MAINTENANCE MOVE IN NOISE MAINTENANCE STAFF PESTS PARKING FRIENDLINESS CUSTOMER SERVICE