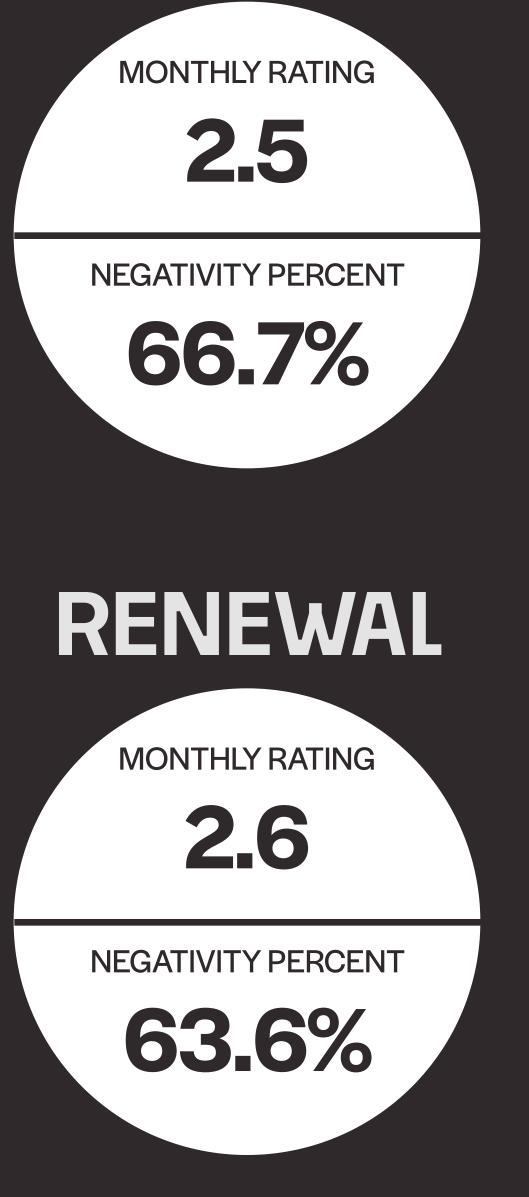

MONTHLY RATING

MAINTENANCE

MAINTENANCE MANAGEMENT COMMUNICATION STAFF SAFETY/SECURITY **BILLING/FEES** PARKING

+4% above benchmark -38.6% below benchmark

-18.5% below benchmark

+0.9% above benchmark

-72.6% below benchmark