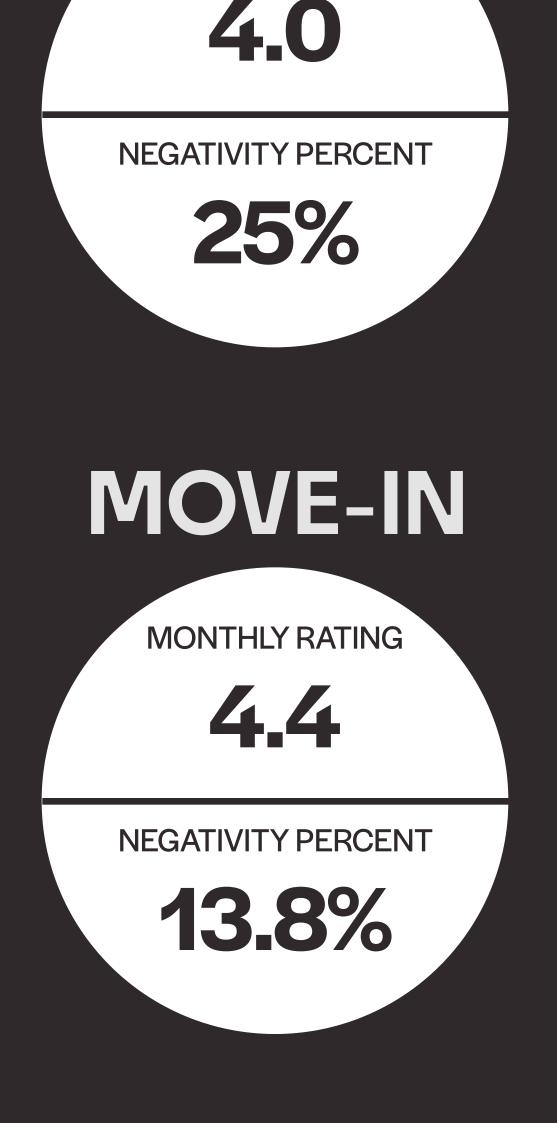

#### CLEANLINESS

of positive reviews

Mentioned in 12.2% +48.9% above the industry benchmark

FRIENDLINESS

Mentioned in 12.3% of positive reviews +46.6% above the industry benchmark

Mentioned in 16% **MOVE-IN** of positive reviews

+45.3% above the industry benchmark