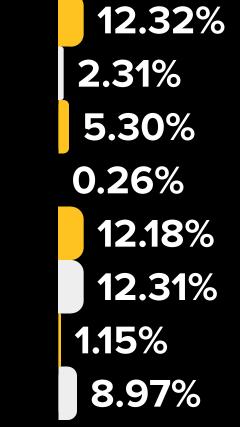

## TOPIC COMPARISON TABLE

Percentage of reviews impacted by each topic being mentioned.

LEASING PROCESS

13.90% 6.15% 0.00% 3.08% 9.03% 30.00% 0.86% 3.33% 11.46% 36.41% 16.05% 3.85% 0.14% 7.95% 6.02% 2.56% 0.29% 21.28% 2.29% 19.23% 12.32% 0.77% 22.21% 9.49% 3.87% 12.05% 1.00% 6.41% 16.19% 0.26% 45.70% 16.67% 10.03% 2.31% **1.72%** 1.03% 8.45% 2.05% 3.30% 2.31% 1.15% 0.00% 4.15% 13.85% 5.59% 4.36% 2.72% 15.64%