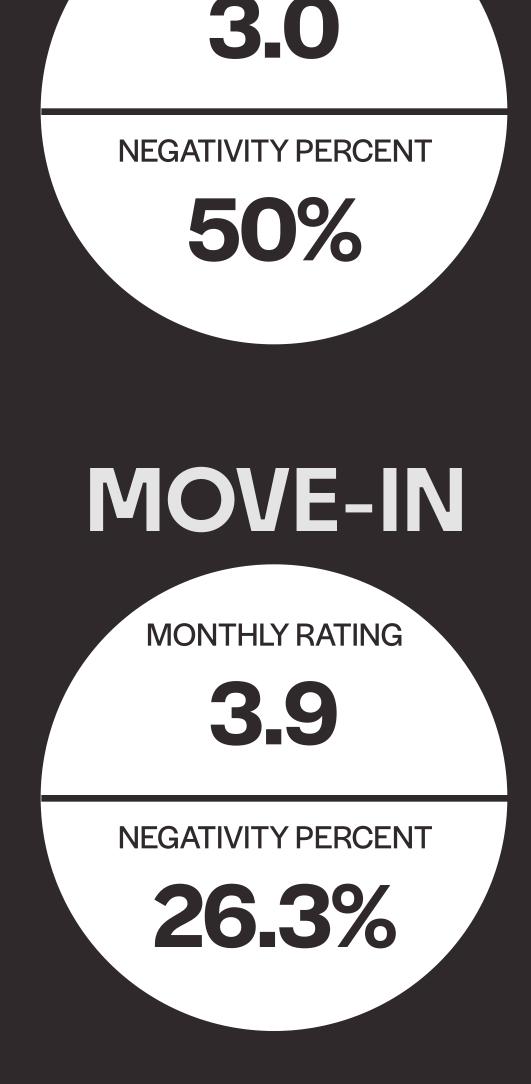

**MOVE-IN** 

Mentioned in 18.1% of positive reviews

+50.2% above the industry benchmark