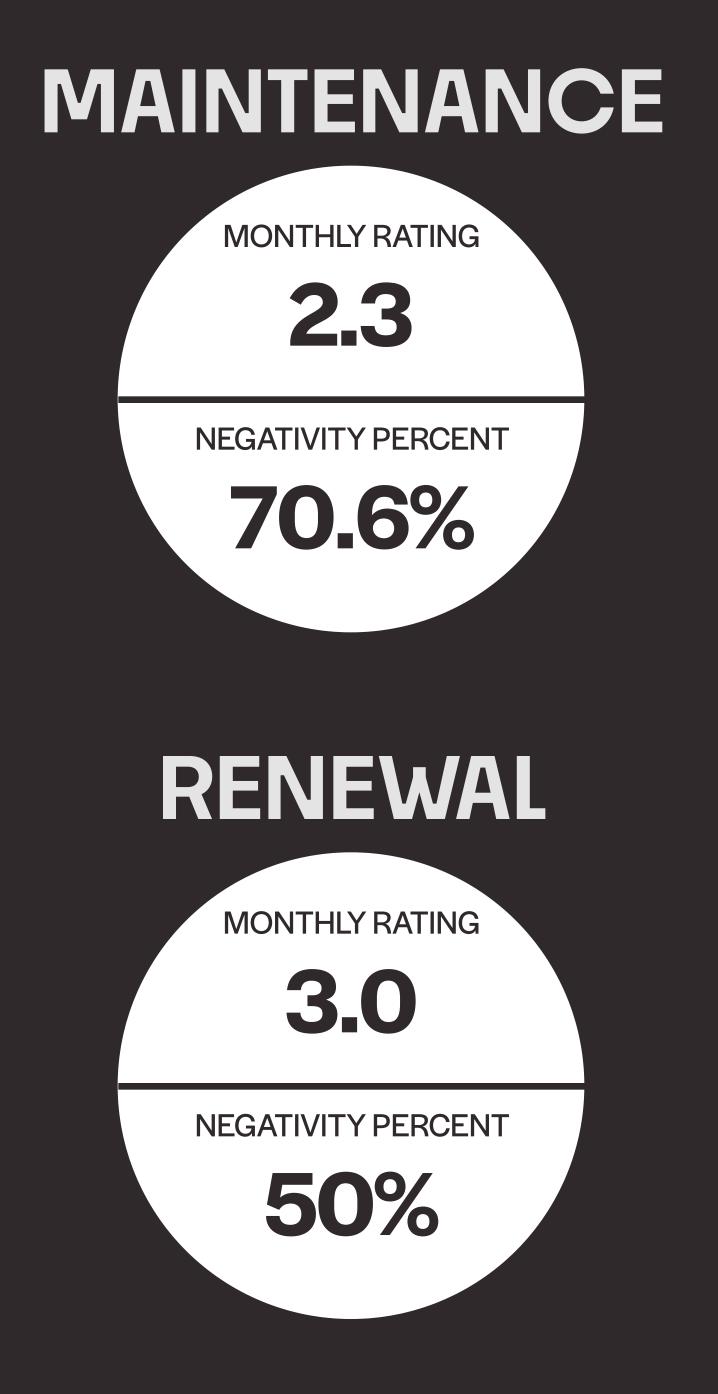

# 

## TOPIC COMPARISON TABLE

Percentage of reviews impacted by each topic being mentioned.



#### 31.94% 13.04% 0.00% 4.35%



MAINTENANCE MANAGEMENT COMMUNICATION STAFF SAFETY/SECURITY -37.7% below benchmark



MANAGEMENT

MOVE OUT

MAINTENANCE

MOVE IN

NOISE

MAINTENANCE STAFF

PESTS

PARKING

FRIENDLINESS

CUSTOMER SERVICE

NEIGHBORS

PRICING







**BILLING/FEES** PARKING

+65.9% above benchmark +15.7% above benchmark

+6.4% above benchmark

-86% below benchmark

-61.3% below benchmark

-20.5% below benchmark

## MAXIMIZE POSITIVITY

\*The 7 topics most often mentioned in **positive** reviews. Above benchmark is preferred, meaning the group has more positive mentions of each topic.

STAFF

LOCATION +86.7% above benchmark MAINTENANCE STAFF +70.5% above benchmark MAINTENANCE -29.2% below benchmark AMENITIES +35.8% above benchmark HELPFULNESS +50.2% above benchmark AESTHETICS -11.5% below benchmark

-50.9% below benchmark



HELPFULNESS

STAFF

COMMUNITY

TOUR

PROFESSIONALISM

PROPERTY MANAGER

AMBIANCE

COMMUNICATION

AMENITIES

SAFETY / SECURITY

LOCATION

8.70% 18.06% 2.17% 33.33% 21.74% 11.11% 4.35% 2.78% 4.35% 0.00% 0.00% 2.78%