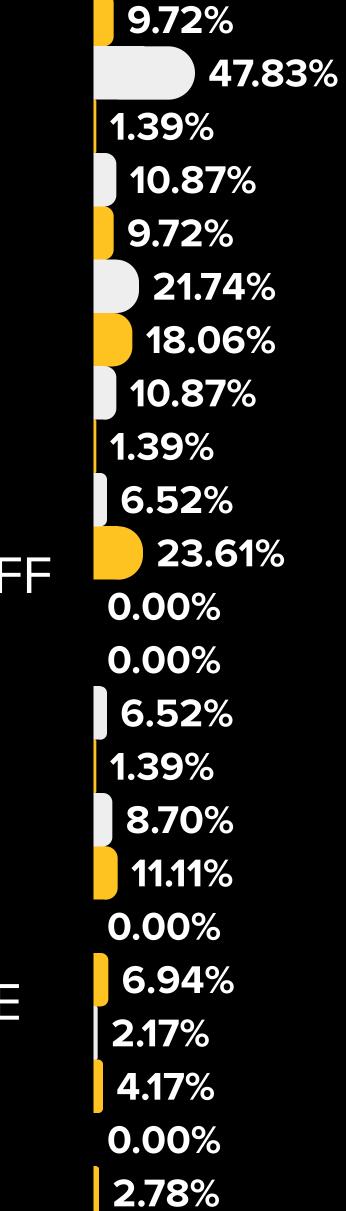

#### 31.94% 13.04% 0.00% 4.35%

MAINTENANCE MANAGEMENT COMMUNICATION STAFF SAFETY/SECURITY -37.7% below benchmark

MANAGEMENT

MOVE OUT

MAINTENANCE

MOVE IN

NOISE

MAINTENANCE STAFF

COMMUNICATION

AMENITIES

SAFETY / SECURITY

LOCATION

8.70% 18.06% 2.17% 33.33% 21.74% 11.11% 4.35% 2.78% 4.35% 0.00% 0.00% 2.78% 0.00% 1.39% 0.00% 8.33% 26.09% 18.06% 13.04% 1.39% **2.17**% 26.39%