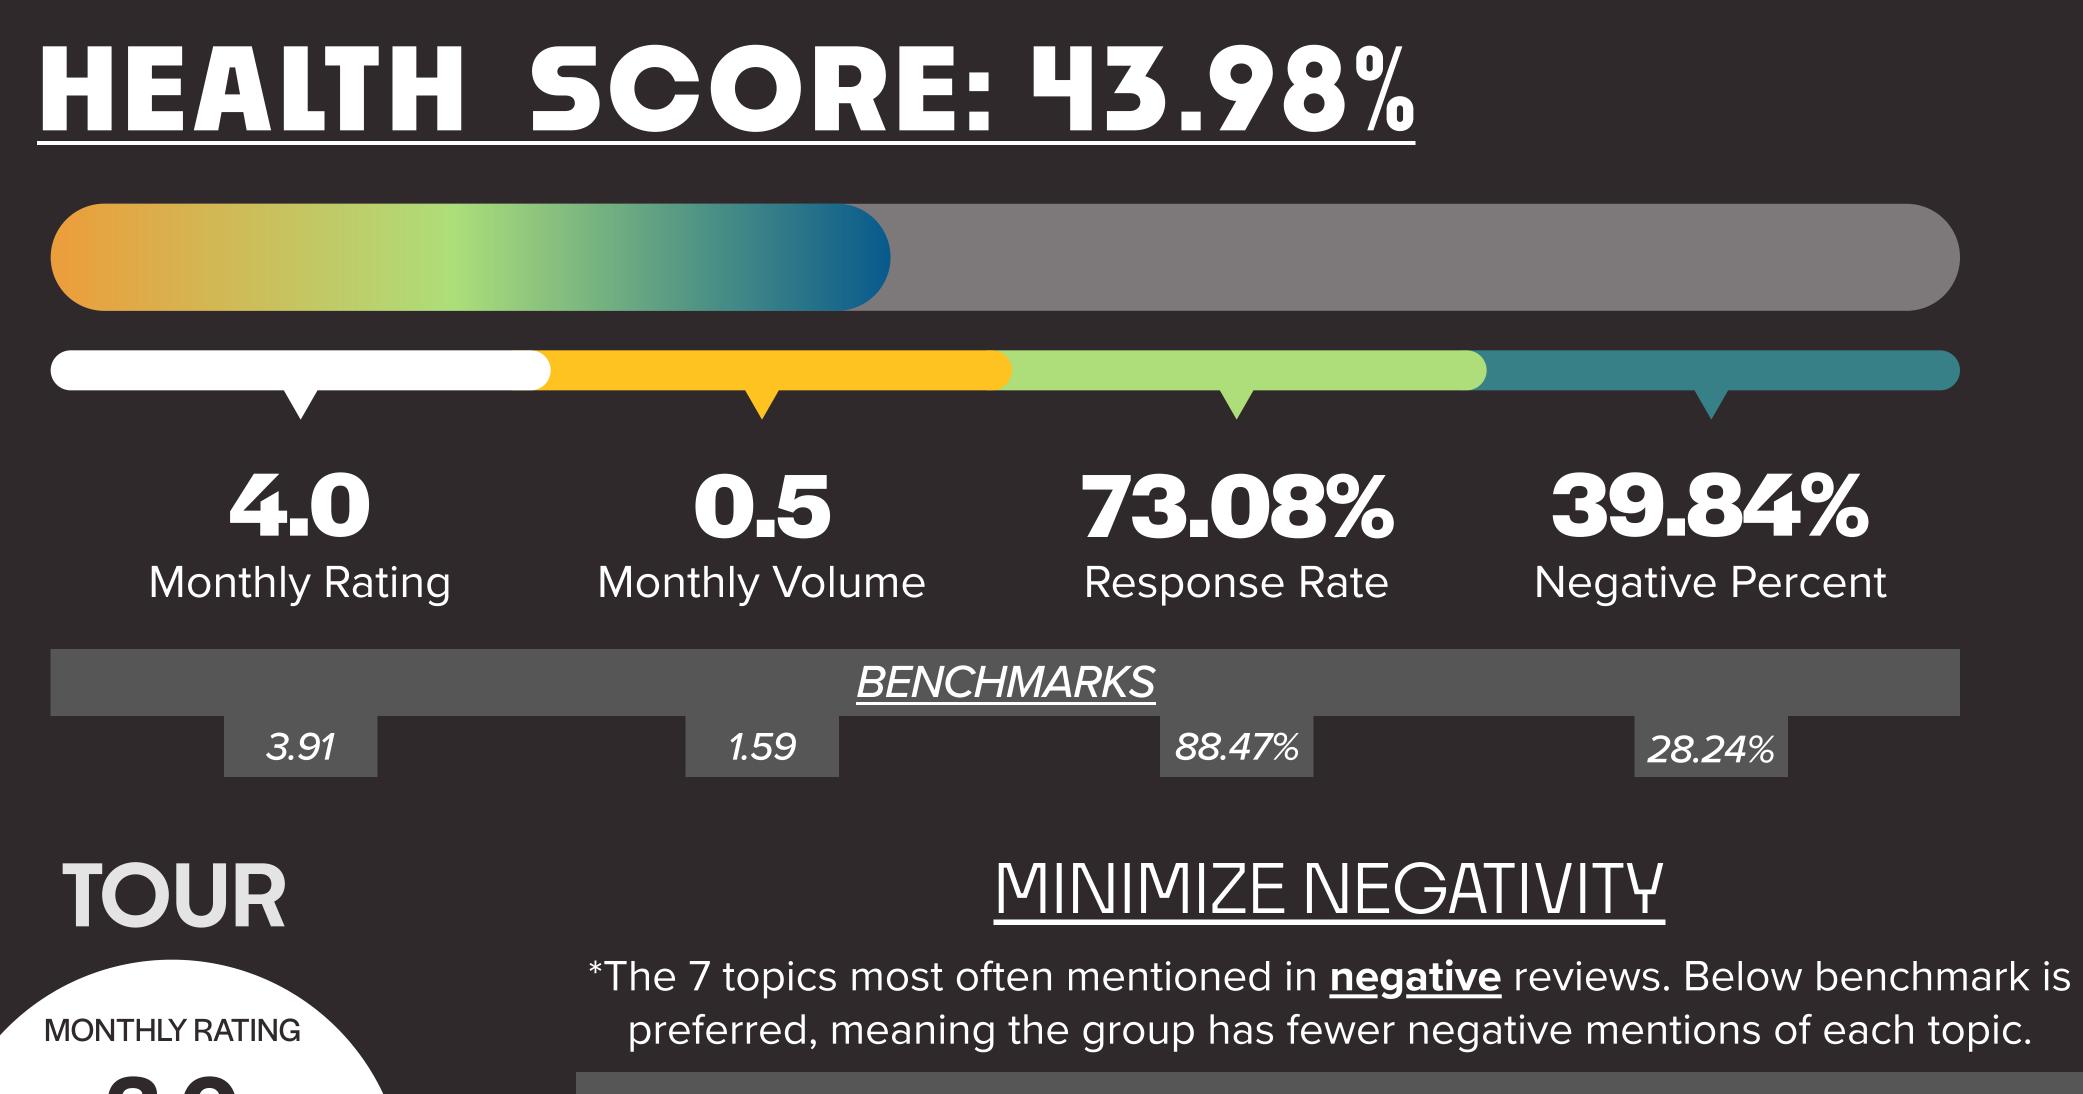

# 

## TOPIC COMPARISON TABLE

Percentage of reviews impacted by each topic being mentioned.



#### 31.94% 13.04% 0.00% 4.35%



MAINTENANCE MANAGEMENT COMMUNICATION STAFF SAFETY/SECURITY -37.7% below benchmark



MANAGEMENT

MOVE OUT

MAINTENANCE

MOVE IN

NOISE

MAINTENANCE STAFF

PESTS

PARKING

FRIENDLINESS

CUSTOMER SERVICE

NEIGHBORS

PRICING







**BILLING/FEES** PARKING

+65.9% above benchmark +15.7% above benchmark

+6.4% above benchmark

-86% below benchmark

-61.3% below benchmark

-20.5% below benchmark

## MAXIMIZE POSITIVITY

\*The 7 topics most often mentioned in **positive** reviews. Above benchmark is preferred, meaning the group has more positive mentions of each topic.

STAFF

LOCATION +86.7% above benchmark MAINTENANCE STAFF +70.5% above benchmark MAINTENANCE -29.2% below benchmark AMENITIES +35.8% above benchmark HELPFULNESS +50.2% above benchmark AESTHETICS -11.5% below benchmark

-50.9% be