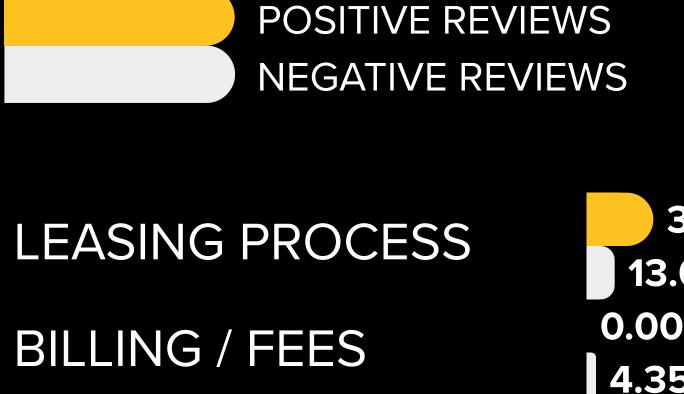

## MAXIMIZE POSITIVITY

\*The 7 topics most often mentioned in **positive** reviews. Above benchmark is preferred, meaning the group has more positive mentions of each topic.

STAFF

LOCATION +86.7% above benchmark MAINTENANCE STAFF +70.5% above benchmark MAINTENANCE -29.2% below benchmark AMENITIES +35.8% above benchmark HELPFULNESS +50.2% above benchmark AESTHETICS -11.5% below benchmark

### TOP 5 TOPICS ABOVE BENCHMARK

These are your standout topics. Of the 49 topics Widewail studied, your group outperforms industry benchmarks in these topics by a significant margin.

> LEASING PROCESS

Mentioned in 31.9% of positive reviews