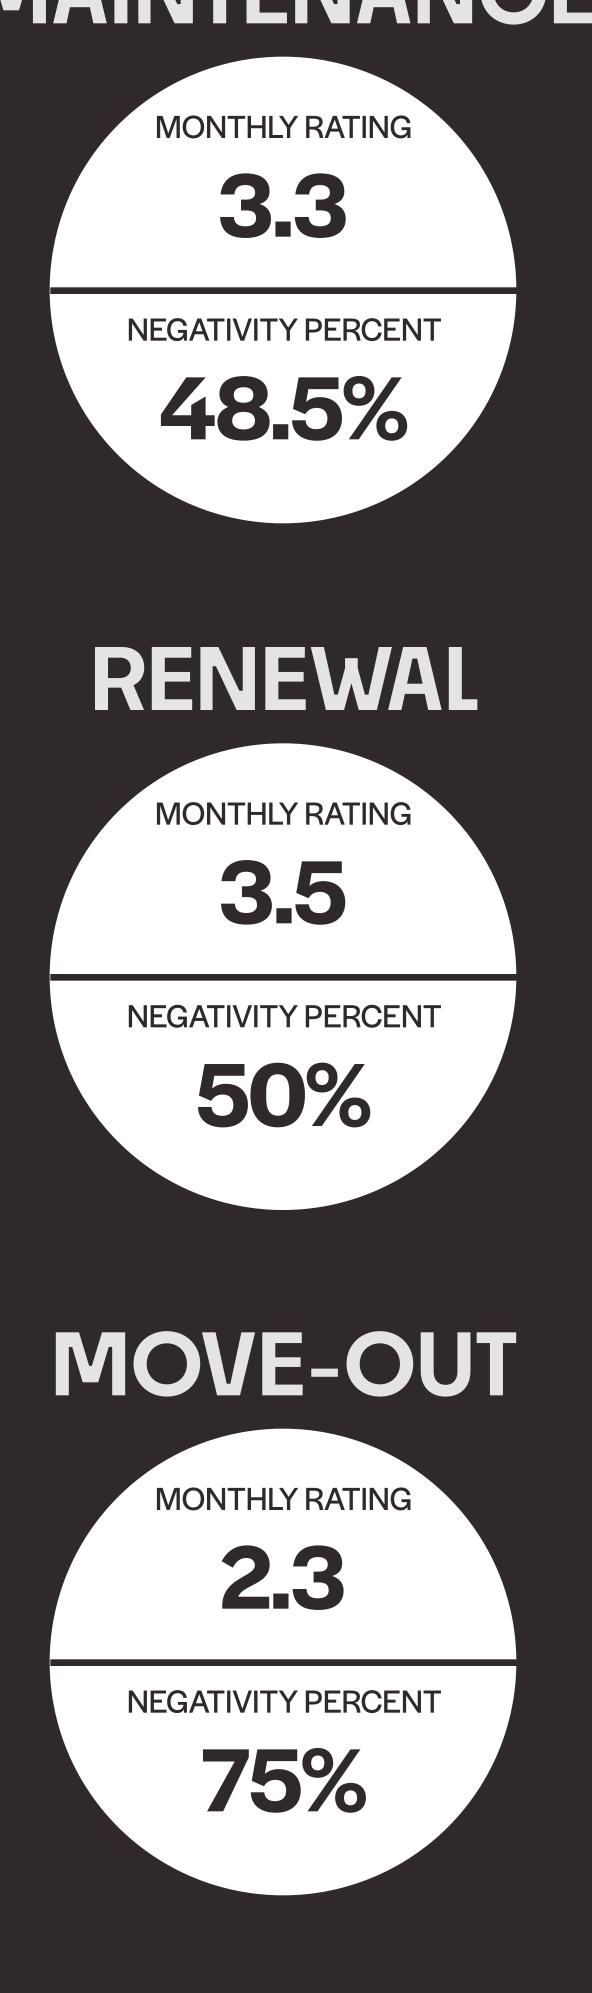

|                        |  |
|                        | <u>MAXIMIZE POSITIVITY</u> |                        |  |

\*The 7 topics most often mentioned in **positive** reviews. Above benchmark is preferred, meaning the group has more positive mentions of each topic.

STAFF

LOCATION +129.4% above benchmark MAINTENANCE STAFF +7.3% above benchmark MAINTENANCE +14.9% above benchmark AMENITIES +69.4% above benchmark HELPFULNESS +12.4% above benchmark AESTHETICS -26.2% below benchmark

-25.6% below benchmark





HELPFULNESS

STAFF

COMMUNITY

TOUR

PROFESSIONALISM

PROPERTY MANAGER

AMBIANCE

COMMUNICATION

AMENITIES

SAFETY / SECURITY

1.35% 17.92% 13.51% 0.00% 50.45% 16.98% 22.52% 0.94% 2.70% 0.94% 4.05% 1.89% 5.41% 2.83% 0.90% 0.00% 5.41% 16.98% 22.52% 5.66% 9.91% 11.32% 32.43%



## TOP 5 TOPICS ABOVE BENCHMARK

These are **your** standout topics. Of the 49 topics Widewail studied, your group outperforms industry benchmarks in these topics by a significant margin.



Mentioned in 14% of positive reviews

+446.3% above the industry benchmark

+378.1% above the industry benchmark



AESTHETICS

CLEANLINESS

RENT



### NEIGHBORHOOD

Mentioned in 10.8% of positive reviews

SAFETY/ Mentioned in 9.9% SECURITY of positive reviews +203.3% above the industry benchmark

COMMUNITY

Mentioned in 22.5% of positive reviews

+188.9% above the industry benchmark

**EVENTS** 

Mentioned in 7.2% of positive reviews

+135% above the industry benchmark