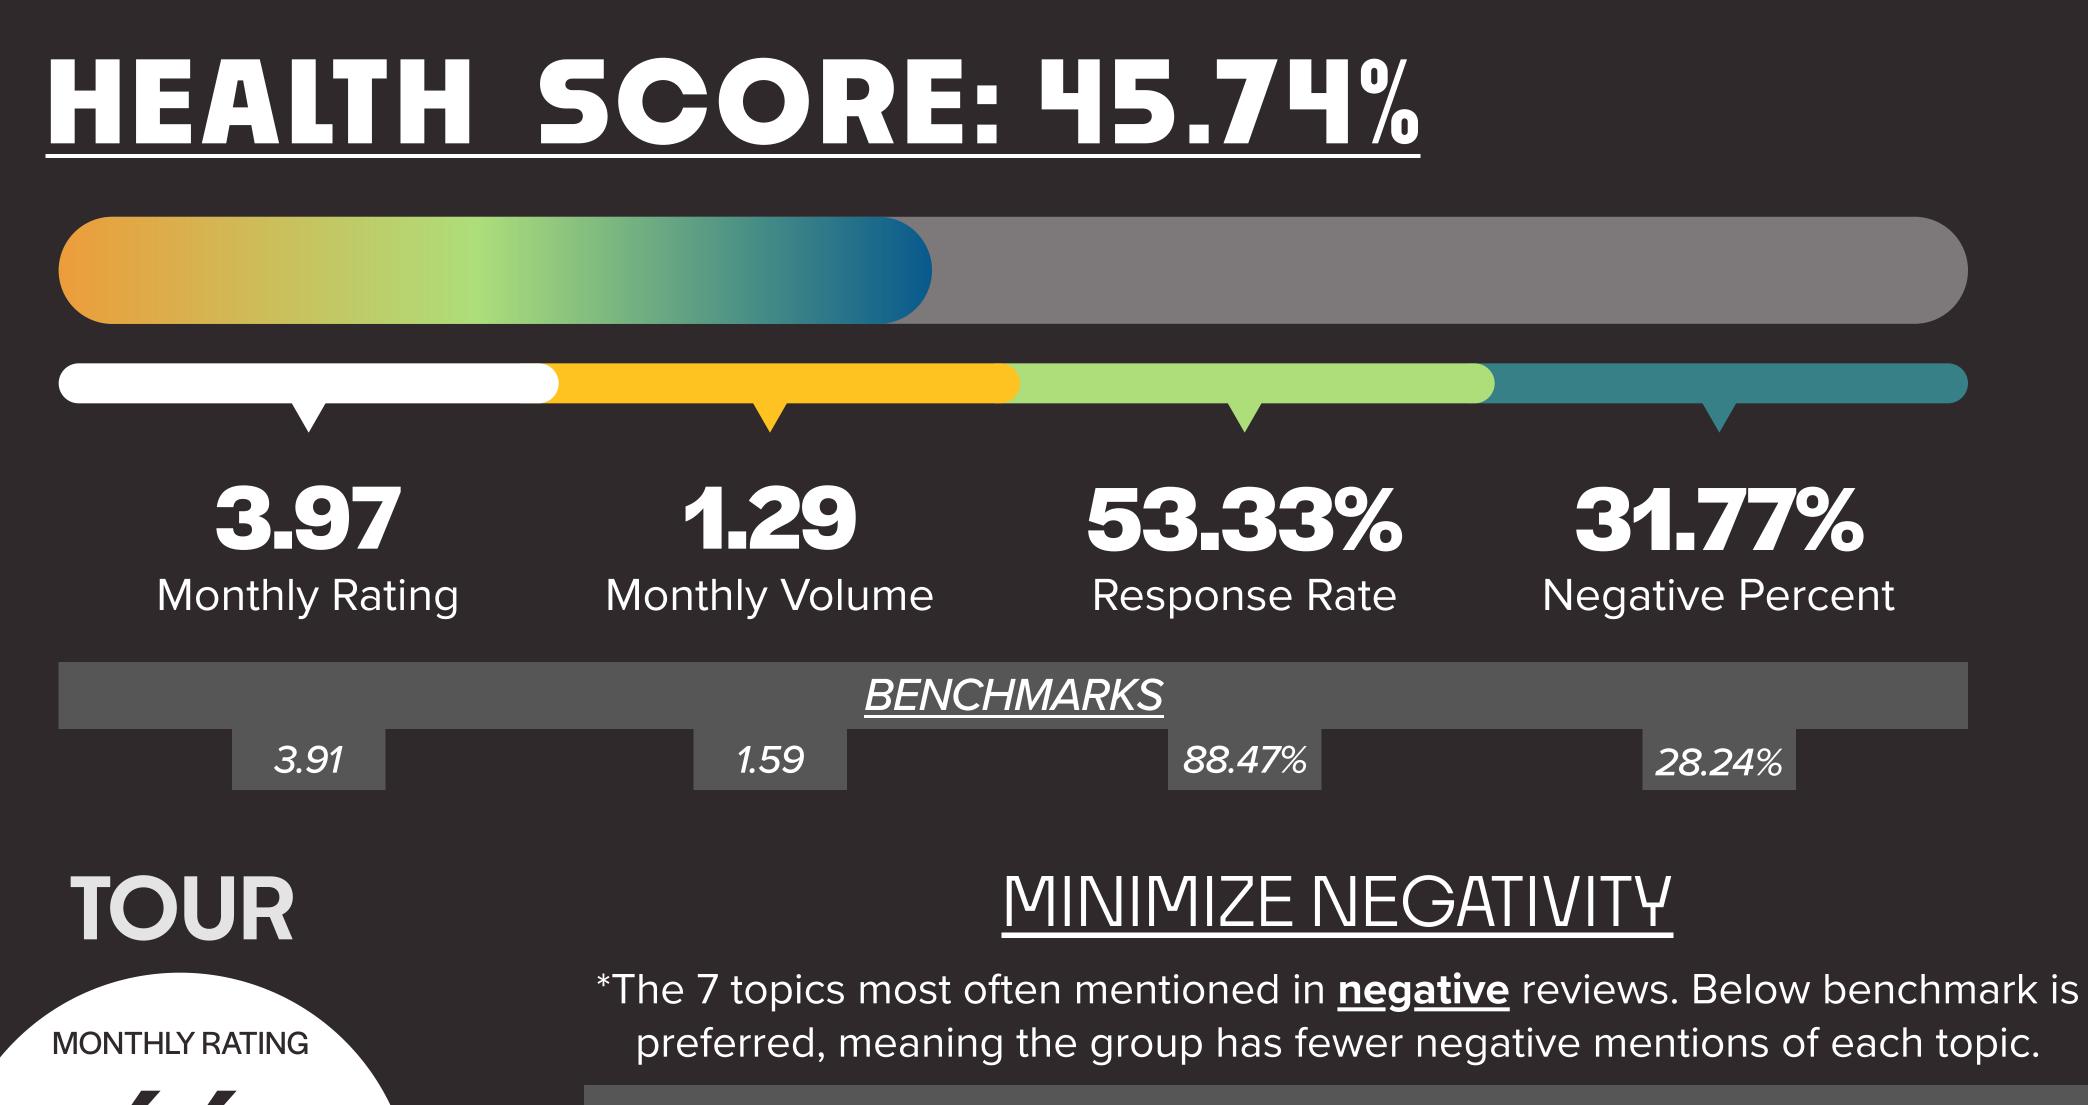

# CROUP

## TOPIC COMPARISON TABLE

Percentage of reviews impacted by each topic being mentioned.



## 14.86% 10.38% 0.00% 14.15%





| MANAGEMENT        | 12.61% |
|-------------------|--------|
|                   | 25.47% |
| MOVE OUT          | 1.80%  |
|                   | 7.55%  |
| MAINTENANCE       | 15.77% |
|                   | 28.30% |
| MOVE IN           | 11.71% |
|                   | 0.94%  |
| NOISE             | 3.15%  |
| NOISL             | 14.15% |
| MAINTENANCE STAFF | 14.86% |
|                   | 1.89%  |
| PESTS             | 0.00%  |
|                   | 6.60%  |
| PARKING           | 4.05%  |
| ARNING            | 8.49%  |
| -RIENDLINESS      | 7.21%  |
|                   | 0.94%  |
| CUSTOMER SERVICE  | 11.26% |
|                   | 10.38% |
| NEIGHBORS         | 3.60%  |
|                   | 17.92% |
|                   |        |



|                        | MAINTENANCE