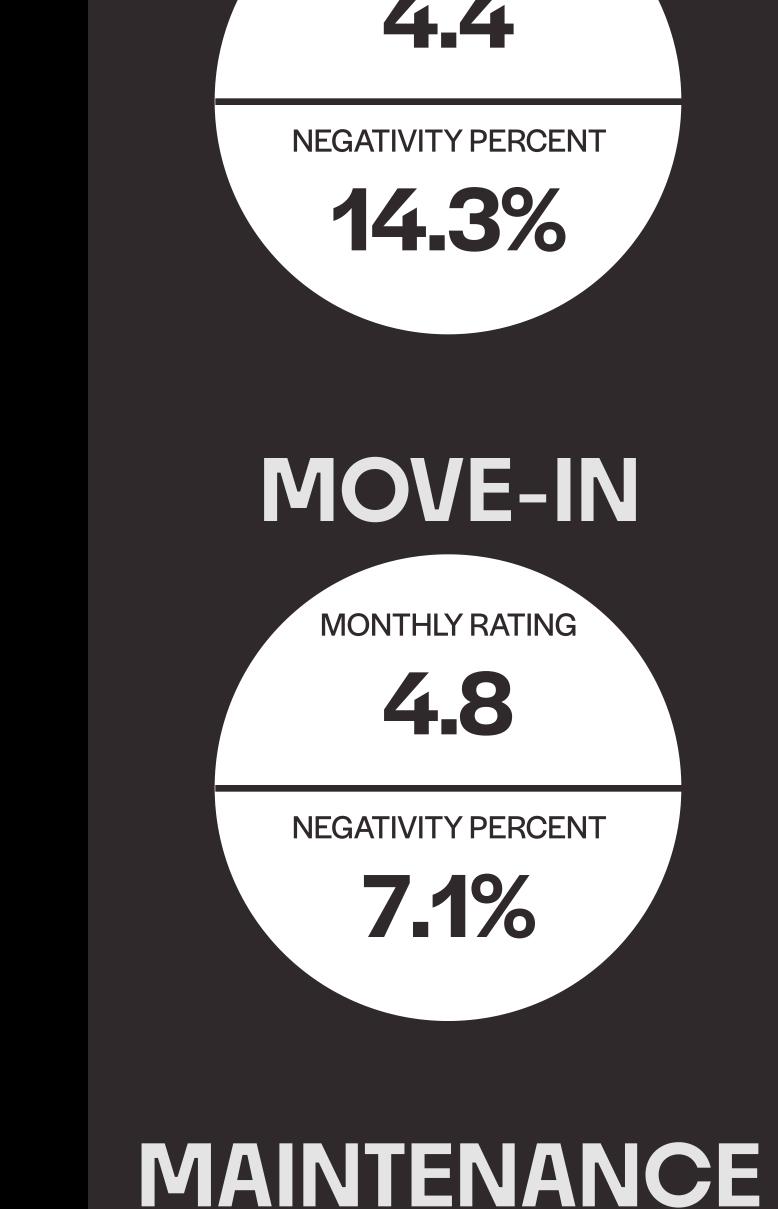

being mentioned.



## 14.86% 10.38% 0.00% 14.15%





| MANAGEMENT        | 12.61% |
|-------------------|--------|
|                   | 25.47% |
| MOVE OUT          | 1.80%  |
|                   | 7.55%  |
| MAINTENANCE       | 15.77% |
|                   | 28.30% |
| MOVE IN           | 11.71% |
|                   | 0.94%  |
| NOISE             | 3.15%  |
| NOISL             | 14.15% |
| MAINTENANCE STAFF | 14.86% |
|                   | 1.89%  |
| PESTS             | 0.00%  |
|                   | 6.60%  |
| PARKING           | 4.05%  |
| ARNING            | 8.49%  |
| -RIENDLINESS      | 7.21%  |
|                   | 0.94%  |
| CUSTOMER SERVICE  | 11.26% |
|                   | 10.38% |
| NEIGHBORS         | 3.60%  |
|                   | 17.92% |
|                   |        |



|                        | MAINTENANCE                | -18.9% below benchmark |  |
|------------------------|----------------------------|------------------------|--|
|                        | MANAGEMENT                 | -11.7% below benchmark |  |
|                        | COMMUNICATION              | -24.7% below benchmark |  |
|                        | STAFF                      | -16.9% below benchmark |  |
|                        | SAFETY/SECURITY            | -26.9% below benchmark |  |
|                        | BILLING/FEES               | +26.1% above benchmark |  |
|                        | PARKING                    | -22.4% below benchmark |  |
| ΓΛΛΥΙΓΛΙΖΕ ΟΟςΙΤΙΥ/ΙΤΥ |                            |                        |  |
|                        | <u>MAXIMIZE POS