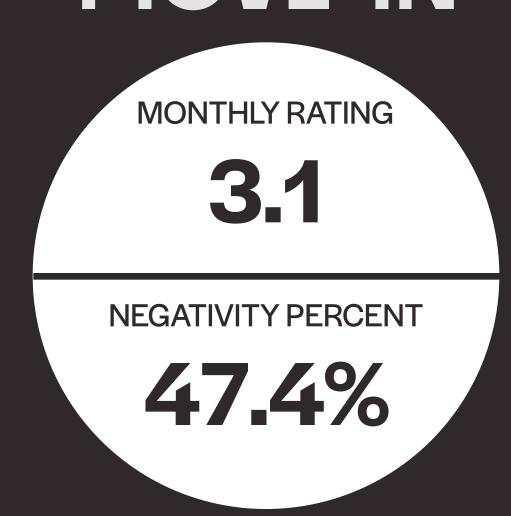

%

2.76%

2.83%

1.95%

1.84%

0.23%

4.31%

7.92%

5.29%

2.05%

1.49%

5.23%

0.46%

6.86%

0.42%

11.49%

11.03%

11.38%

10.53%

21.84%

0.34%

1.20%

10.39%

16.44%

10.23%

19.08%

44.60%

13.36%

31.61%



LEASING PROCESS

BILLING / FEES

MANAGEMENT

MOVE OUT

MAINTENANCE

MOVE IN

NOISE

MAINTENANCE STAFF

PESTS

PARKING

FRIENDLINESS

**CUSTOMER SERVICE** 

NEIGHBORS

PRICING

HELPFULNESS

STAFF

COMMUNITY

TOUR

PROFESSIONALISM

PROPERTY MANAGER

AMBIANCE

COMMUNICATION

AMENITIES

SAFETY / SECURITY

LOCATION

**AESTHETICS** 

CLEANLINESS

RENT

3.72

Monthly Rating

3.91

2.43

HEALTH SCORE: 54.97%

66.15%

Response Rate

31.13%

**Negative Percent** 

Monthly Volume

BENCHMARKS

1.59

88.47%

28.24%

#### **TOUR**

**MONTHLY RATING** 

**NEGATIVITY PERCENT** 17.3%

## MOVE-IN



#### MINIMIZE NEGATIVITY

\*The 7 topics most often mentioned in **negative** reviews. Below benchmark is preferred, meaning the group has fewer negative mentions of each topic.

| MAINTENANCE     | +27.8% above benchmark |  |
|-----------------|------------------------|--|
| MANAGEMENT      | +9.6% above benchmark  |  |
| COMMUNICATION   | -3.1% below benchmark  |  |
| STAFF           | -20.1% below benchmark |  |
| SAFETY/SECURITY | -26.6% below benchmark |  |
| BILLING/FEES    | -30.4% below benchmark |  |
| PARKING         | -34.9% below benchmark |  |



### MAINTENANCE

## RENEWAL



## MOVE-OUT

MONTHLY RATING 1.8 **NEGATIVITY PERCENT** 81.3%

#### MAXIMIZE POSITIVITY

\*The 7 topics most often mentioned in **positive** reviews. Above benchmark is preferred, meaning the group has