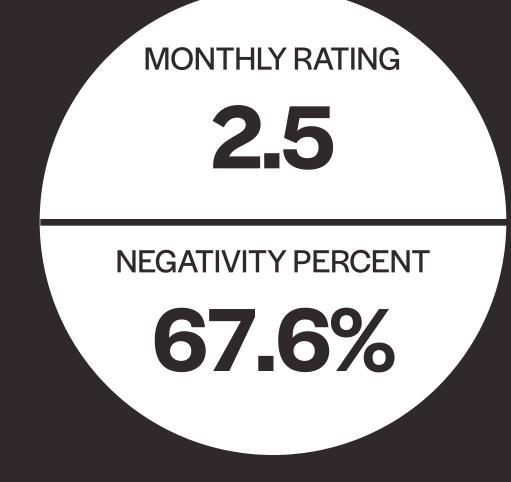

EALTH SCORE: 54.97%

66.15%

Response Rate

31.13%

**Negative Percent** 

Monthly Volume

BENCHMARKS

1.59

88.47%

28.24%

#### **TOUR**

**MONTHLY RATING** 

**NEGATIVITY PERCENT** 17.3%

## MOVE-IN



#### MINIMIZE NEGATIVITY

\*The 7 topics most often mentioned in **negative** reviews. Below benchmark is preferred, meaning the group has fewer negative mentions of each topic.

| MAINTENANCE     | +27.8% above benchmark |  |
|-----------------|------------------------|--|
| MANAGEMENT      | +9.6% above benchmark  |  |
| COMMUNICATION   | -3.1% below benchmark  |  |
| STAFF           | -20.1% below benchmark |  |
| SAFETY/SECURITY | -26.6% below benchmark |  |
| BILLING/FEES    | -30.4% below benchmark |  |
| PARKING         | -34.9% below benchmark |  |



### MAINTENANCE

## RENEWAL



## MOVE-OUT

MONTHLY RATING 1.8 **NEGATIVITY PERCENT** 81.3%

#### MAXIMIZE POSITIVITY

\*The 7 topics most often mentioned in **positive** reviews. Above benchmark is preferred, meaning the group has more positive mentions of each topic.

| STAFF             | -49.8% below benchmark |  |
|-------------------|------------------------|--|
| LOCATION          | -25.5% below benchmark |  |
| MAINTENANCE STAFF | -25% below benchmark   |  |
| MAINTENANCE       | +39% above benchmark   |  |
| AMENITIES         | -40.5% below benchmark |  |
| HELPFULNESS       | -8.3% below benchmark  |  |
| AESTHETICS        | -52.4% below benchmark |  |

#### TOP 5 TOPICS ABOVE BENCHMARK

These are **your** standout topics. Of the 49 topics Widewail studied, your group outperforms industry benchmarks in these