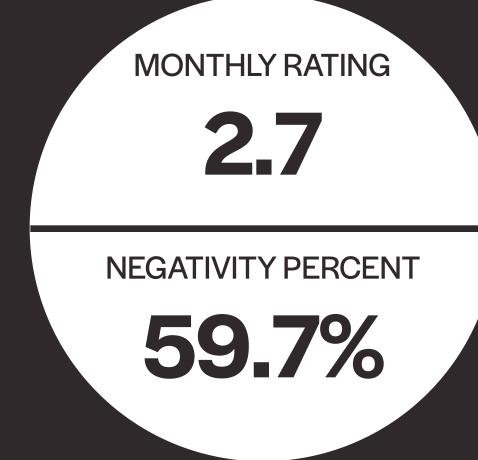

Monthly Rating

3.91

2.43

HEALTH SCORE: 54.97%

66.15%

Response Rate

31.13%

**Negative Percent** 

Monthly Volume

BENCHMARKS

1.59

88.47%

28.24%

#### **TOUR**

**MONTHLY RATING** 

**NEGATIVITY PERCENT** 17.3%

## MOVE-IN



#### MINIMIZE NEGATIVITY

\*The 7 topics most often mentioned in **negative** reviews. Below benchmark is preferred, meaning the group has fewer negative mentions of each topic.

| MAINTENANCE     | +27.8% above benchmark |  |
|-----------------|------------------------|--|
| MANAGEMENT      | +9.6% above benchmark  |  |
| COMMUNICATION   | -3.1% below benchmark  |  |
| STAFF           | -20.1% below benchmark |  |
| SAFETY/SECURITY | -26.6% below benchmark |  |
| BILLING/FEES    | -30.4% below benchmark |  |
| PARKING         | -34.9% below benchmark |  |



### MAINTENANCE

## RENEWAL



## MOVE-OUT

MONTHLY RATING 1.8 **NEGATIVITY PERCENT** 81.3%

#### MAXIMIZE POSITIVITY

\*The 7 topics most often mentioned in **positive** reviews. Above benchmark is preferred, meaning the group has more positive mentions of each topic.

| STAFF             | -49.8% below benchmark |  |
|-------------------|------------------------|--|
| LOCATION          | -25.5% below benchmark |  |
| MAINTENANCE STAFF | -25% below benchmark   |  |
| MAINTENANCE       | +39% above benchmark   |  |
| AMENITIES         | -40.5% below benchmark |  |
| HELPFULNESS       | -8.3% below benchmark  |  |
| AESTHETICS        | -52.4% below benchmark |  |

#### TOP 5 TOPICS ABOVE BENCHMARK

These are **your** standout topics. Of the 49 topics Widewail studied, your group outperfor