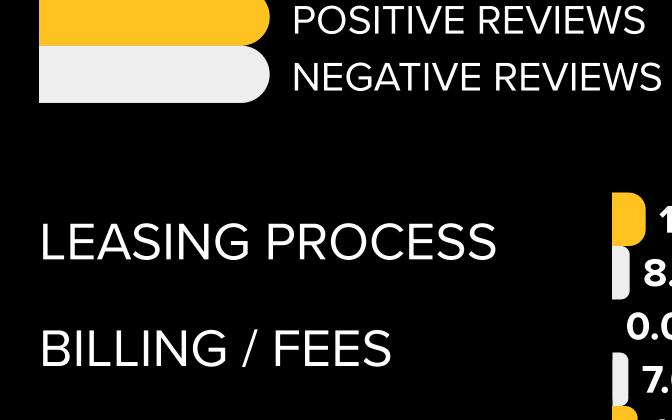

## MAXIMIZE POSITIVITY

\*The 7 topics most often mentioned in **positive** reviews. Above benchmark is preferred, meaning the group has more positive mentions of each topic.

STAFF

LOCATION +64.8% above benchmark MAINTENANCE STAFF +47.4% above benchmark MAINTENANCE +54.8% above benchmark +20.5% above benchmark AMENITIES HELPFULNESS +18.6% above benchmark AESTHETICS -68.6% below benchmark

#### AESTHETICS

CLEANLINESS

Mentioned in 23.3% of positive reviews

LEASING PROCESS

Mentioned in 16% of positive reviews +62.8% above the industry benchmark

MAINTENANCE

Mentioned in 21.2% of positive reviews +54.8% above the industry benchmark