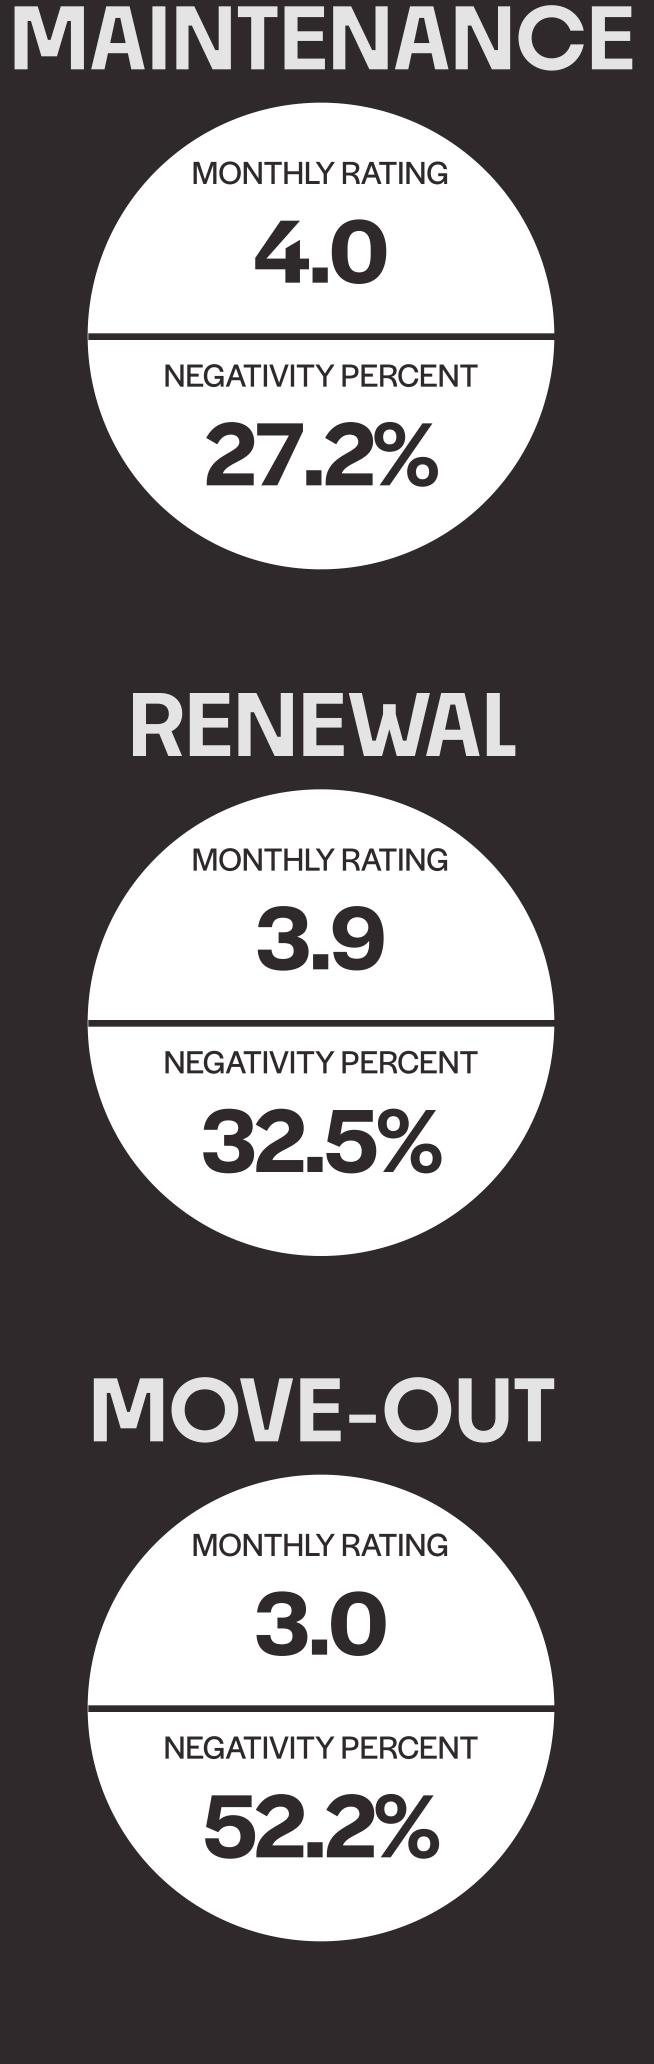

#### MAINTENANCE

-8.7% below benchmark

| MANAGEMENT        | 12          |
|-------------------|-------------|
| MOVE OUT          | 0.5         |
| MAINTENANCE       |             |
| MOVE IN           | <b>1</b> (  |
| NOISE             | 1.2<br>9.   |
| MAINTENANCE STAFF | 2.4         |
| PESTS             | 0.2<br>4.   |
| PARKING           | 1.5<br>] 1  |
| FRIENDLINESS      | ) 10<br>0.8 |
| CUSTOMER SERVICE  | 12<br>5.    |
| NEIGHBORS         | 3.!<br>6.   |
|                   |             |

MANAGEMENT COMMUNICATION STAFF SAFETY/SECURITY **BILLING/FEES** PARKING

-7.7% below benchmark -39.2% below benchmark

-32.9% below benchmark

-29.7% below benchmark

-31.7% below benchmark

+36.4% above benchmark