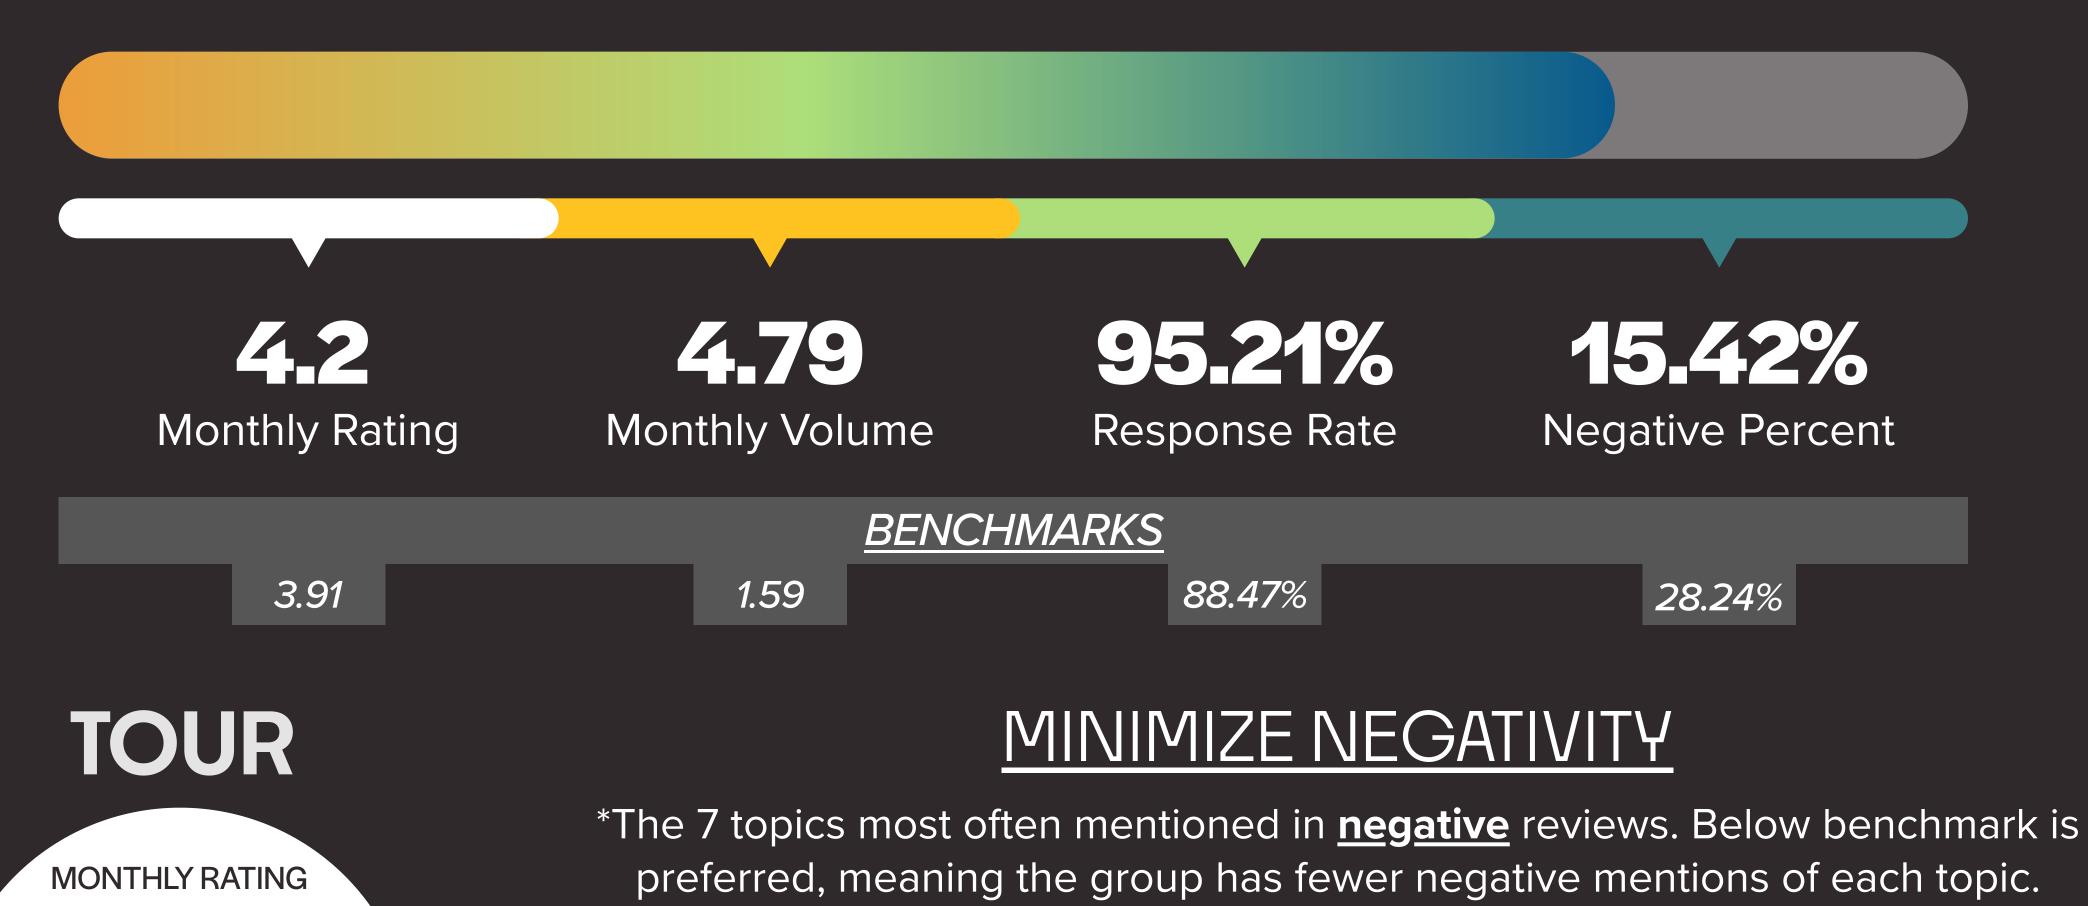

## HEALTH SCORE: 81.51%

#### MAINTENANCE

-8.7% below benchmark

| MANAGEMENT        | 12          |
|-------------------|-------------|
| MOVE OUT          | 0.5         |
| MAINTENANCE       |             |
| MOVE IN           | <b>1</b> (  |
| NOISE             | 1.2<br>9.   |
| MAINTENANCE STAFF | 2.4         |
| PESTS             | 0.2<br>4.   |
| PARKING           | 1.5<br>] 1  |
| FRIENDLINESS      | ) 10<br>0.8 |
| CUSTOMER SERVICE  | 12<br>5.    |
| NEIGHBORS         | 3.!<br>6.   |
|                   |             |

MANAGEMENT COMMUNICATION STAFF SAFETY/SECURITY **BILLING/FEES** PARKING

-7.7% below benchmark -39.2% below benchmark

-32.9% below benchmark

-29.7% below benchmark

-31.7% below benchmark

+36.4% above benchmark