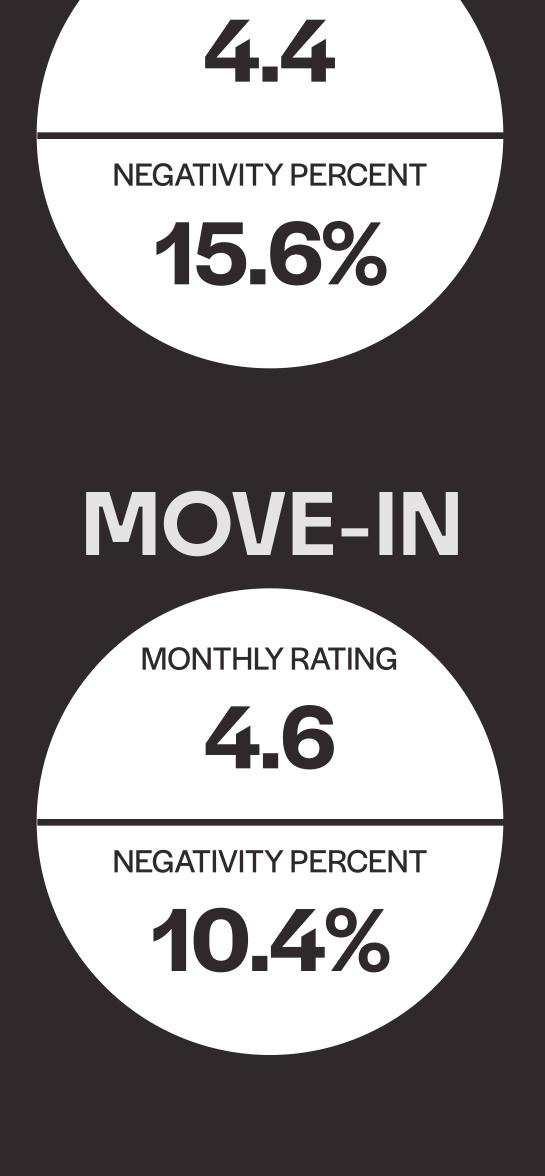

## HEALTH SCORE: 81.51%

#### MAINTENANCE

-8.7% below benchmark

| MANAGEMENT        | 12          |
|-------------------|-------------|
| MOVE OUT          | 0.5         |
| MAINTENANCE       |             |
| MOVE IN           | <b>1</b> (  |
| NOISE             | 1.2<br>9.   |
| MAINTENANCE STAFF | 2.4         |
| PESTS             | 0.2<br>4.   |
| PARKING           | 1.5<br>] 1  |
| FRIENDLINESS      | ) 10<br>0.8 |
| CUSTOMER SERVICE  | 12<br>5.    |
| NEIGHBORS         | 3.!<br>6.   |
|                   |             |