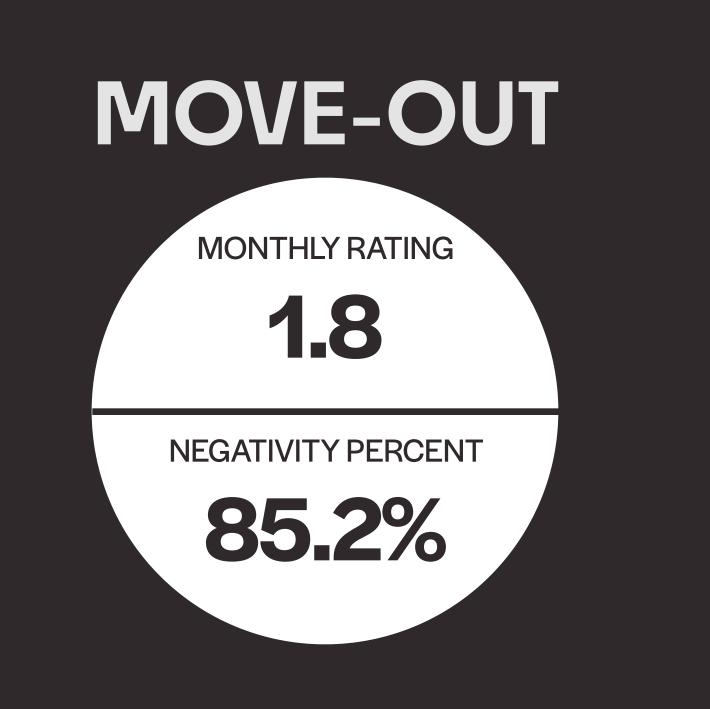

MONTHLY RATING

MAINTENANCE

MAINTENANCE MANAGEMENT COMMUNICATION -4.9% below benchmark STAFF SAFETY/SECURITY **BILLING/FEES** PARKING

+29.2% above benchmark -17.4% below benchmark

-32.1% below benchmark

-53.1% below benchmark