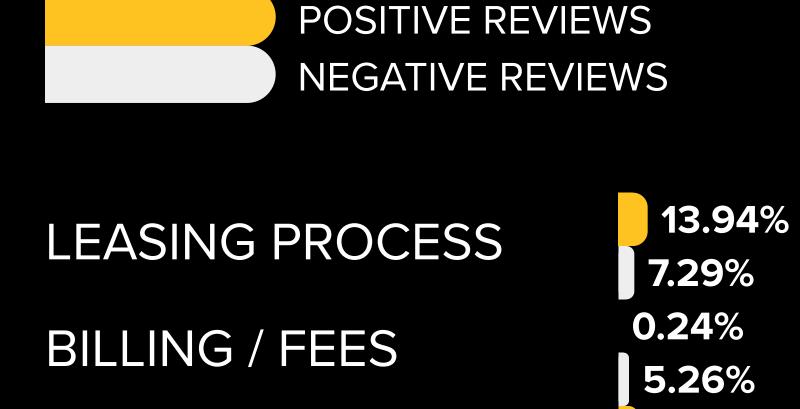

## TOPIC COMPARISON TABLE

Percentage of reviews impacted by each topic being mentioned.

PROPERTY MANAGER

AMBIANCE

COMMUNICATION

AMENITIES

SAFETY / SECURITY

LOCATION

2.93% 14.17% 13.20% 0.40% 45.72% 19.43% 13.94% 3.64% 8.07% 3.64% 5.62% 2.83% 3.67% 4.05% 1.47% 0.40% 4.89% 18.62% 13.45% 5.26% 4.16% 10.53% 19.07% 1.62% **5.87**% 0.00% 11.49% 11.34% 1.47% 13.36%