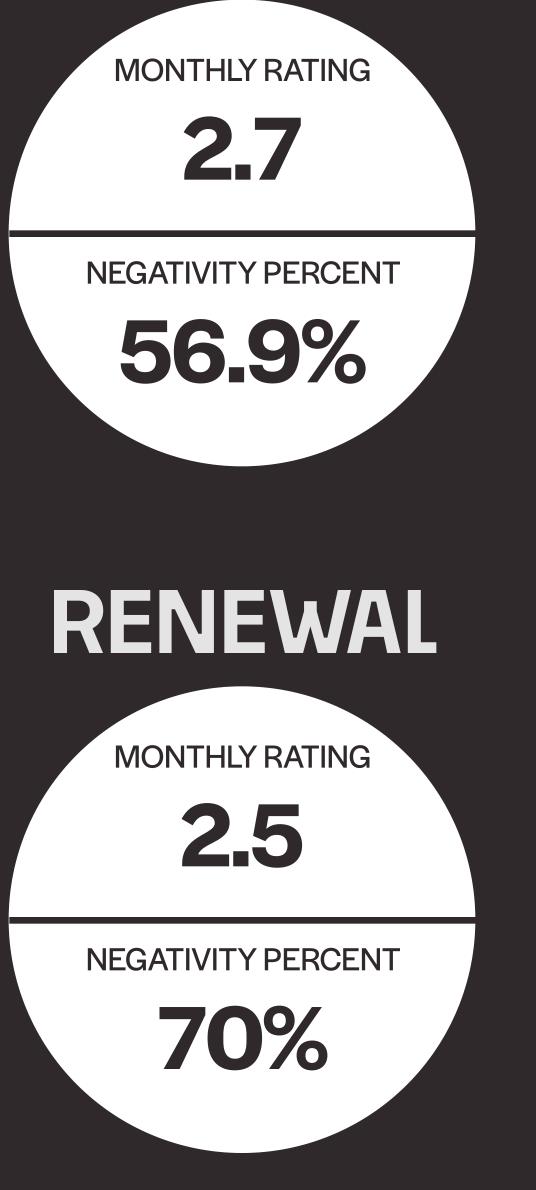

MONTHLY RATING

MAINTENANCE

MAINTENANCE MANAGEMENT COMMUNICATION -4.9% below benchmark STAFF SAFETY/SECURITY **BILLING/FEES** PARKING

+29.2% above benchmark -17.4% below benchmark

-32.1% below benchmark

-53.1% below benchmark