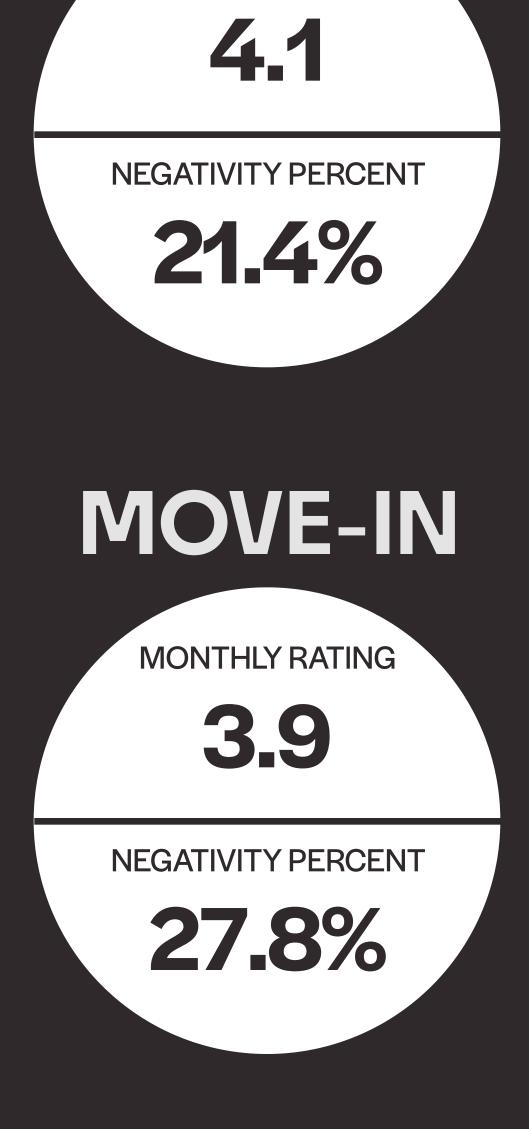

# CORPORATON

## TOPIC COMPARISON TABLE

Percentage of reviews impacted by each topic being mentioned.



## **HEALTH SCORE: 57.85%**



preferred, meaning the group has fewer negative mentions of each topic.

-6% below benchmark

| MANAGEMENT        |  |
|-------------------|--|
| MOVE OUT          |  |
| MAINTENANCE       |  |
| MOVE IN           |  |
| NOISE             |  |
| MAINTENANCE STAFF |  |
| PESTS             |  |
| PARKING           |  |
| FRIENDLINESS      |  |
| CUSTOMER SERVICE  |  |
| NEIGHBORS         |  |





MONTHLY RATING

MAINTENANCE

MAINTENANCE MANAGEMENT COMMUNICATION -4.9% below benchmark STAFF SAFETY/SECURITY **BILLING/FEES** PARKING

+29.2% above benchmark -17.4% below benchmark

-32.1% below benchmark

-53.1% below benchmark

+48% above benchmark

### MAXIMIZE POSITIVITY

\*The 7 topics most often mentioned in **positive** reviews. Above benchmark is preferred, meaning the group has more positive mentions of each topic.

STAFF

LOCATION MAINTENANCE STAFF MAINTENANCE AMENITIES HELPFULNESS AESTHETICS

-32.6% below benchmark



+34.9% above benchmark +13% above benchmark +8.7% above benchmark +1.1% above benchmark +9.8% above benchmark -46.6% below benchmark



PRICING

HELPFULNESS

STAFF

COMMUNITY

TOUR

PROFESSIONALISM

PROPERTY MANAGER

AMBIANCE

COMMUNICATION

AMENITIES

SAFETY /