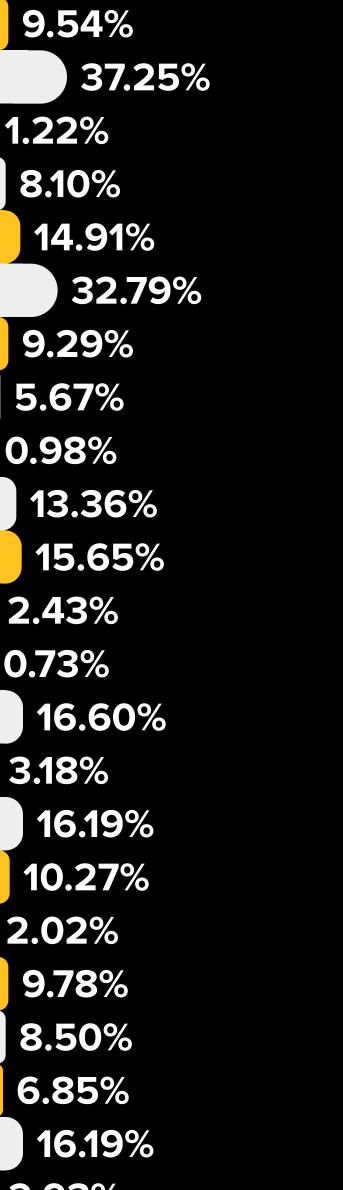

## TOPIC COMPARISON TABLE

Percentage of reviews impacted by each topic being mentioned.

PROPERTY MANAGER

AMBIANCE

COMMUNICATION

AMENITIES

SAFETY / SECURITY

LOCATION

2.93% 14.17% 13.20% 0.40% 45.72% 19.43% 13.94% 3.64% 8.07% 3.64% 5.62% 2.83% 3.67% 4.05% 1.47% 0.40% 4.89% 18.62% 13.45% 5.26% 4.16% 10.53% 19.07% 1.62% **5.87**% 0.00% 11.49% 11.34% 1.47% 13.36%