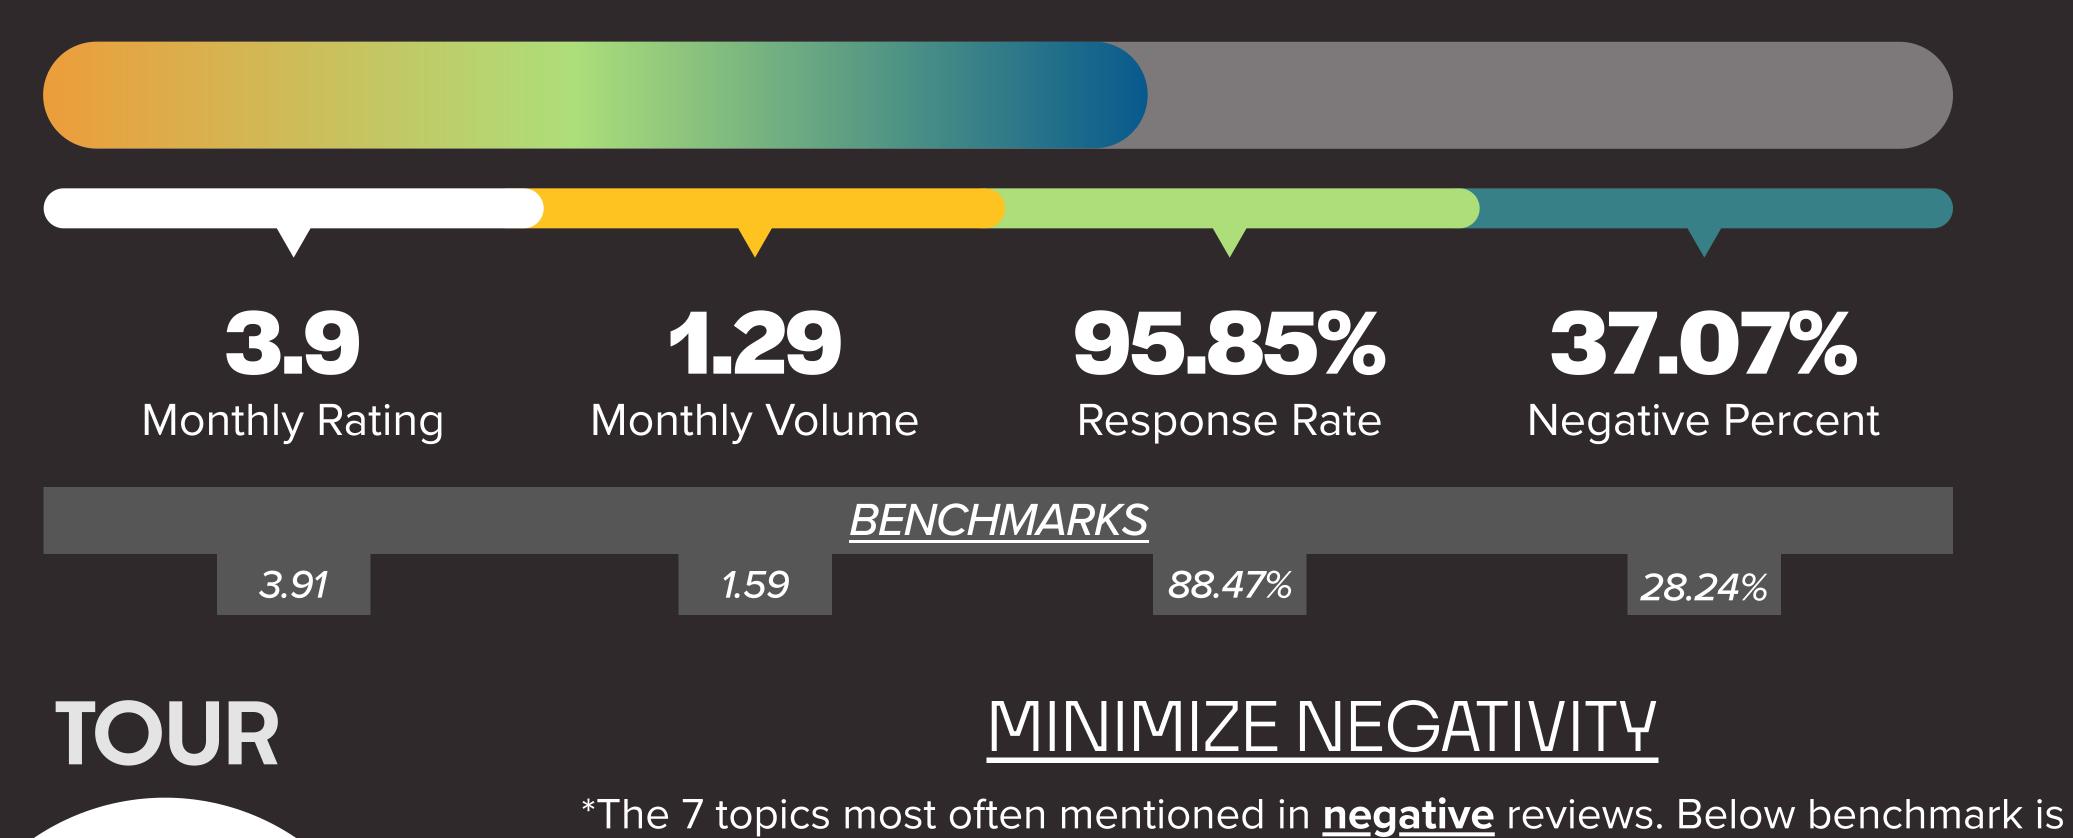

MONTHLY RATING

MAINTENANCE

MAINTENANCE MANAGEMENT COMMUNICATION -4.9% below benchmark STAFF SAFETY/SECURITY **BILLING/FEES** PARKING

+29.2% above benchmark -17.4% below benchmark

-32.1% below benchmark

-53.1% below benchmark

+48% above benchmark