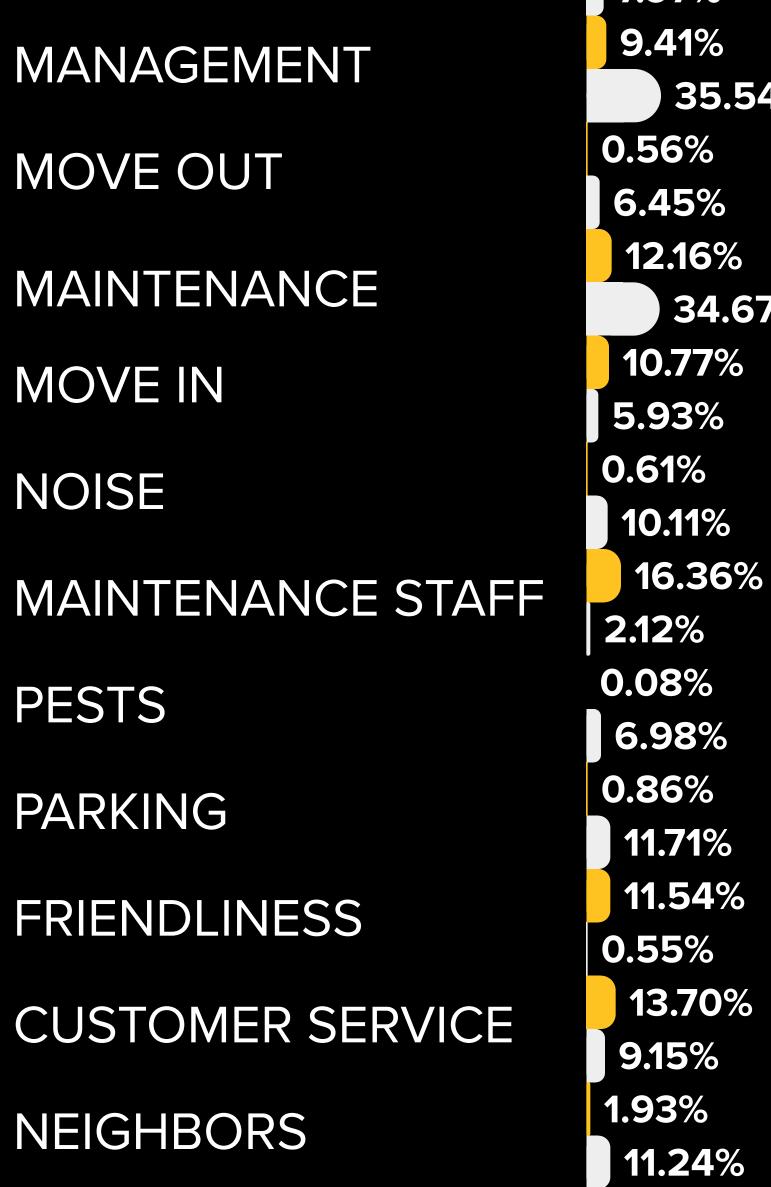

## MAXIMIZE POSITIVITY

\*The 7 topics most often mentioned in **positive** reviews. Above benchmark is preferred, meaning the group has more positive mentions of each topic.

STAFF

LOCATION -1.3% below benchmark MAINTENANCE STAFF +18.1% above benchmark MAINTENANCE -11.4% below benchmark +0.6% above benchmark AMENITIES HELPFULNESS +54.1% above benchmark AESTHETICS -27.6% below benchmark