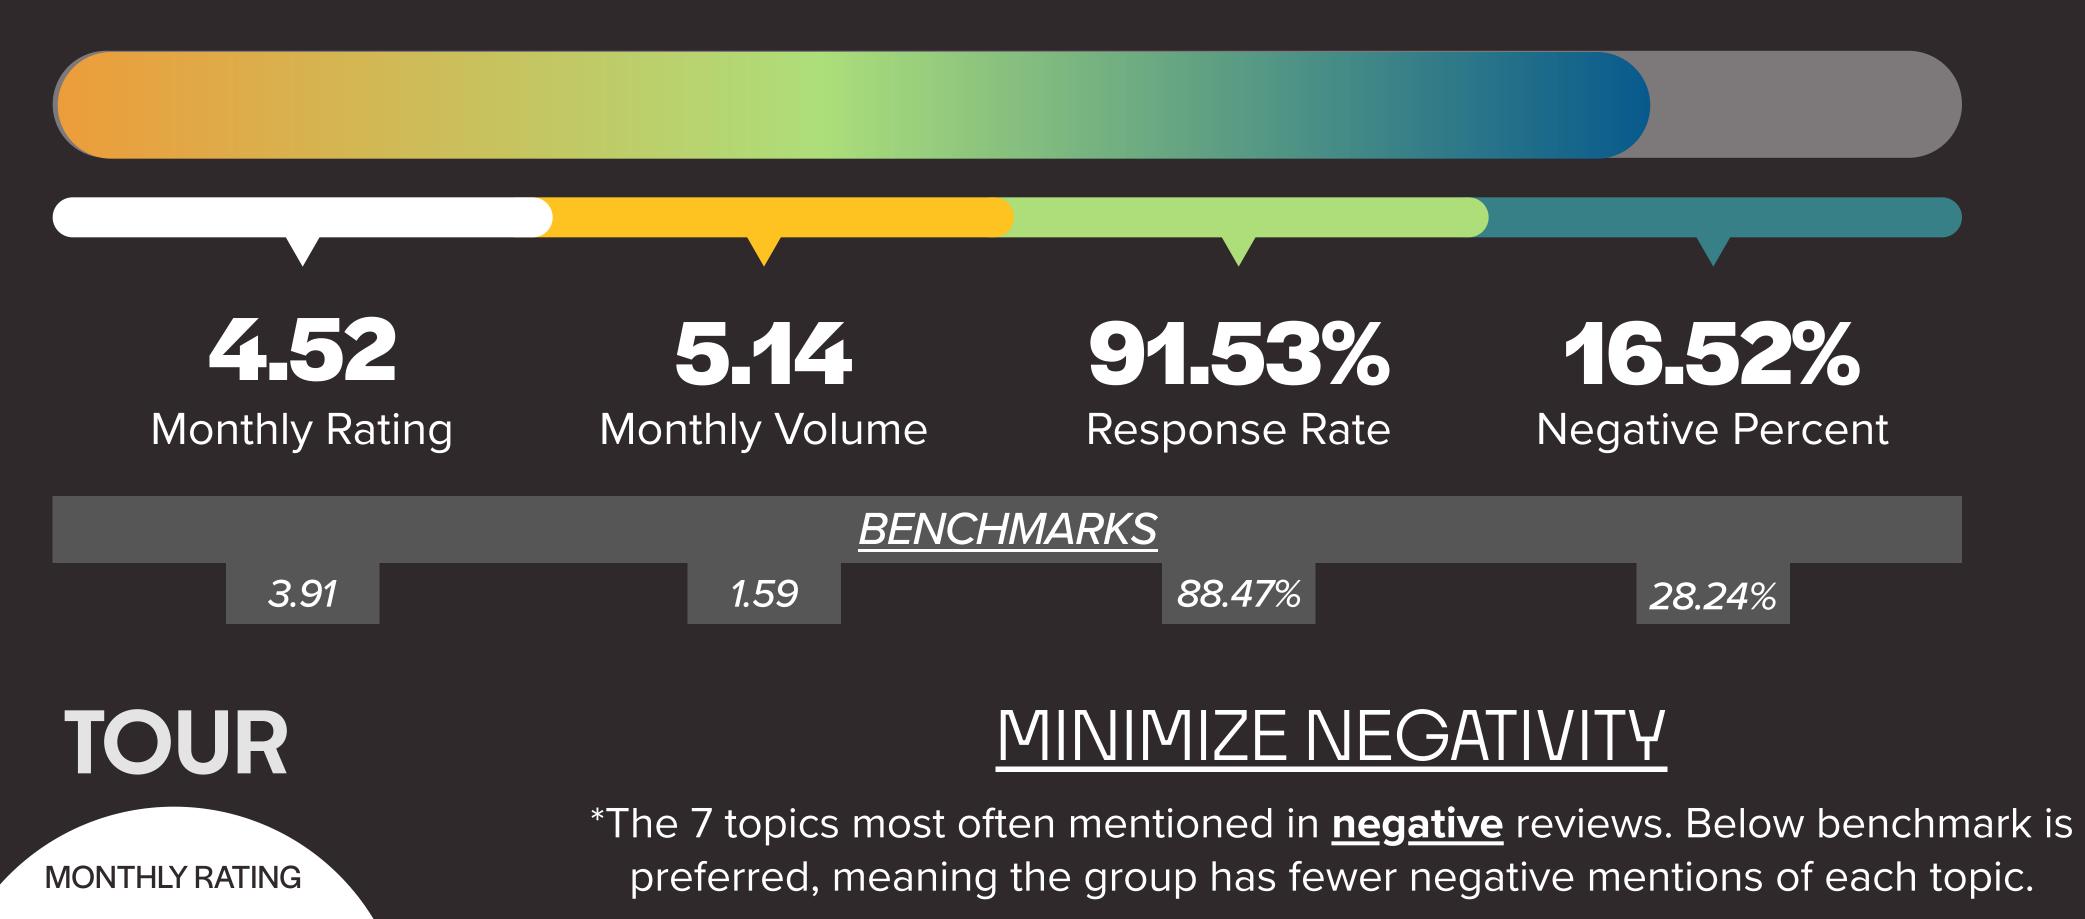

# 

## TOPIC COMPARISON TABLE

Percentage of reviews impacted by each topic being mentioned.



LEASING PROCESS

**BILLING / FEES** 

11.49% 7.21% 0.07% 7.97%

## HEALTH SCORE: 83.41%



-0.66% below benchmark









MAINTENANCE MANAGEMENT +23.3% above benchmark COMMUNICATION -15.4% below benchmark STAFF SAFETY/SECURITY **BILLING/FEES** PARKING

-18.8% below benchmark

-3.4% below benchmark

-29% below benchmark

+7% above benchmark

## MAXIMIZE POSITIVITY

\*The 7 topics most often mentioned in **positive** reviews. Above benchmark is preferred, meaning the group has more positive mentions of each topic.

STAFF

LOCATION -1.3% below benchmark MAINTENANCE STAFF +18.1% above benchmark MAINTENANCE -11.4% below benchmark +0.6% above benchmark AMENITIES HELPFULNESS +54.1% above benchmark AESTHETICS -27.6% below benchmark

-31% below benchmark



PRICING

HELPFULNESS

STAFF

COMMUNITY

TOUR

PROFESSIONALISM

PROPERTY MANAGER

AMBIANCE

COMMUNICATION

AMENITIES

SAFETY / SEC