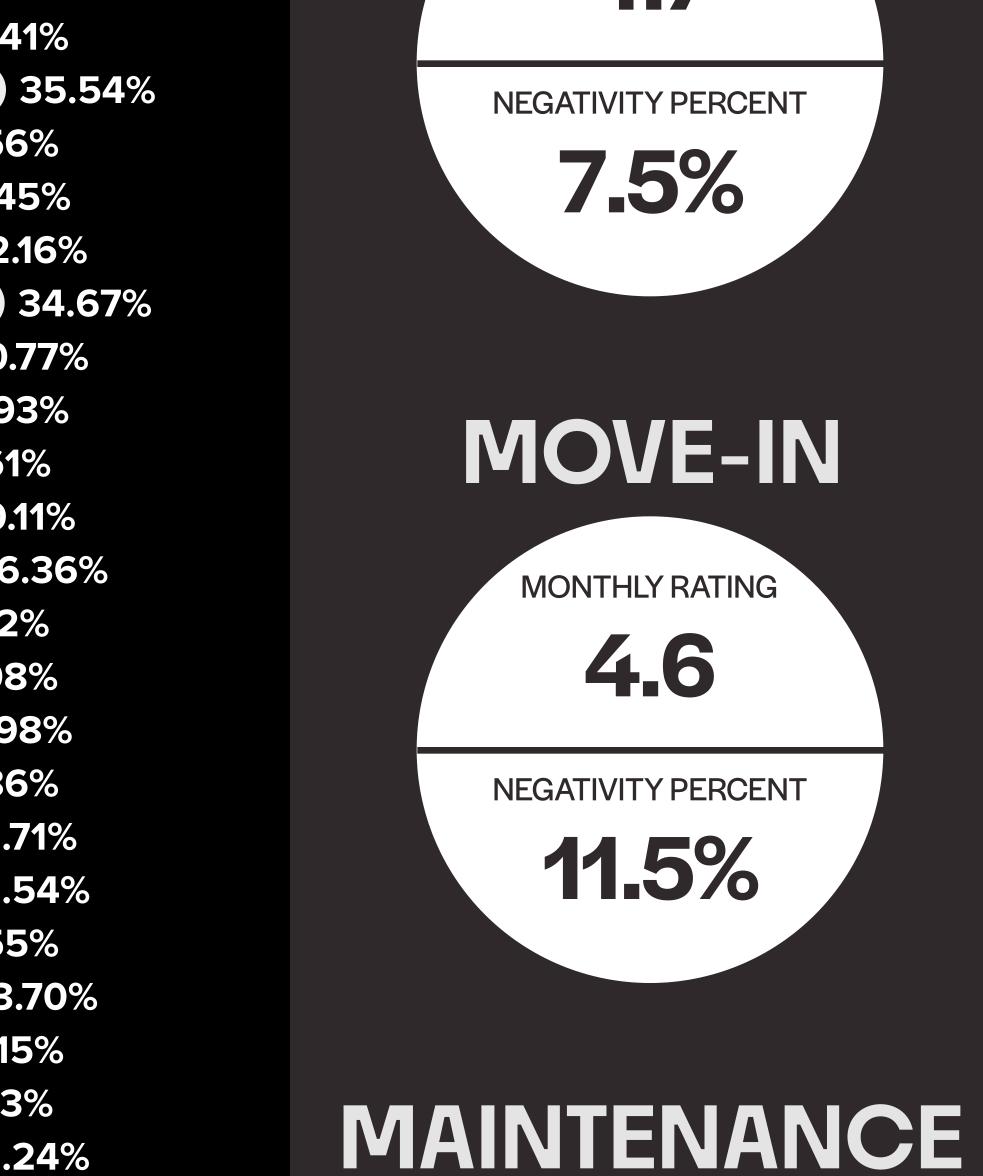

# 

## TOPIC COMPARISON TABLE

Percentage of reviews impacted by each topic being mentioned.



LEASING PROCESS

**BILLING / FEES** 

11.49% 7.21% 0.07% 7.97%

## HEALTH SCORE: 83.41%



-0.66% below benchmark









MAINTENANCE MANAGEMENT +23.3% above benchmark COMMUNICATION -15.4% below benchmark STAFF SAFETY/SECURITY **BILLING/FEES** PARKING

-18.8% below benchmark

-3.4% below benchmark

-29% below benchmark

+7% above benchmark

## MAXIMIZE POSITIVITY

\*The 7 topics most often mentioned in **positive** reviews. Above benchmark is preferred, meaning the group has more positive mentions of each topic.

STAFF

LOCATION -1.3% below benchmark MAINTENANCE STAFF +18.1% above benchmark MAINTENANCE -11.4% below benchmark +0.6% above benchmark AMENITIES HELPFULNESS +54.1% above benchmark AESTHETICS -27.6% below benchmark

-31% below benchmark



PRICING

HELPFULNESS

STAFF

COMMUNITY

TOUR

PROFESSIONALISM

PROPERTY MANAGER

AMBIANCE

COMMUNICATION

AMENITIES

SAFETY / SECURITY

LOCATION

0.81% 10.37%