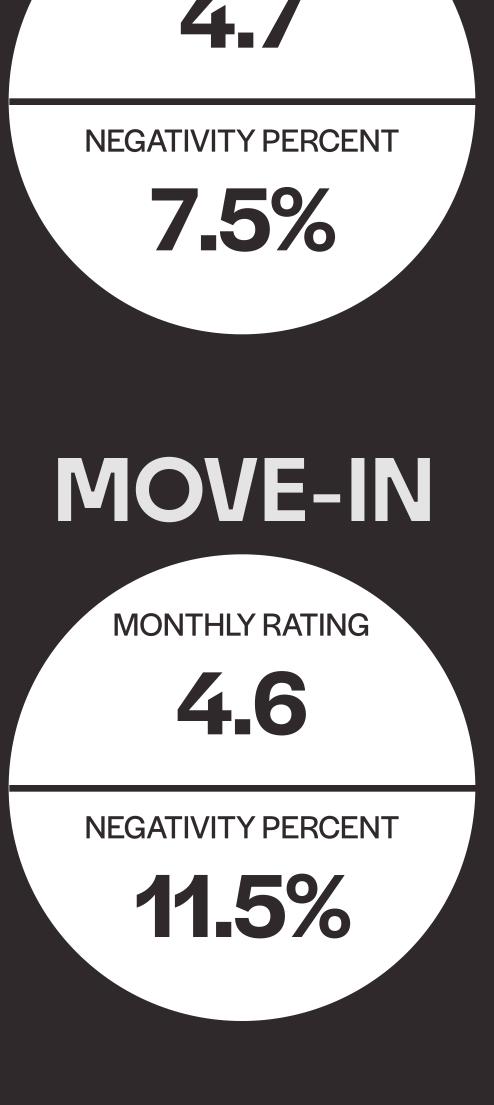

# 

## TOPIC COMPARISON TABLE

Percentage of reviews impacted by each topic being mentioned.



LEASING PROCESS

**BILLING / FEES** 

11.49% 7.21% 0.07% 7.97%

## HEALTH SCORE: 83.41%



-0.66% below benchmark









MAINTENANCE MANAGEMENT +23.3% above benchmark COMMUNICATION -15.4% below benchmark STAFF SAFETY/SECURITY **BILLING/FEES** PARKING

-18.8% below benchmark

-3.4% below benchmark

-29% below benchmark

+7% above benchmark

## MAXIMIZE POSITIVITY

\*The 7 topics most often mentioned in **positive** reviews. Above benchmark is preferred, meaning the group has more positive mentions of each topic.

STAFF

LOCATION -1.3% below benchmark MAINTENANCE STAFF +18.1% above benchmark MAINTENANCE -11.4% below benchmark +0.6% above benchmark AMENITIES HELPFULNESS +54.1% above benchmark AESTHETICS -27.6% below benchmark

-31% below benchmark



PRICING

HELPFULNESS

STAFF

COMMUNITY

TOUR

PROFESSIONALISM

PROPERTY MANAGER

AMBIANCE

COMMUNICATION

AMENITIES

SAFETY / SECURITY

LOCATION

0.81% 10.37% 18