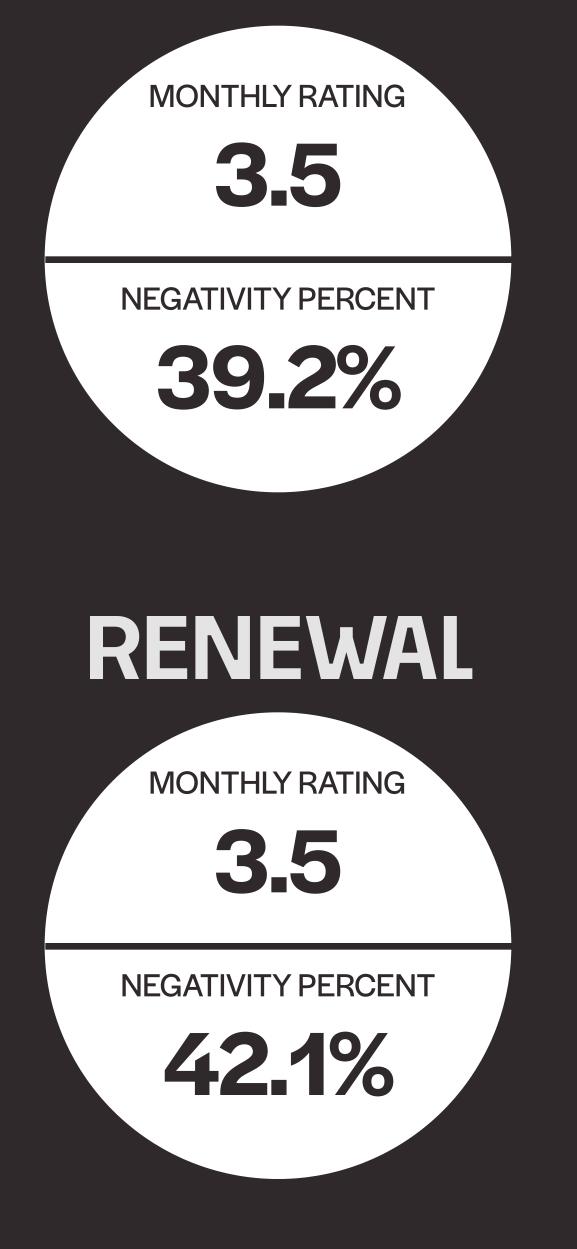

-18.8% below benchmark

-3.4% below benchmark

-29% below benchmark

+7% above benchmark

## MAXIMIZE POSITIVITY

\*The 7 topics most often mentioned in **positive** reviews. Above benchmark is preferred, meaning the group has more positive mentions of each topic.

STAFF

LOCATION -1.3% below benchmark MAINTENANCE STAFF +18.1% above benchmark MAINTENANCE -11.4% below benchmark +0.6% above benchmark AMENITIES HELPFULNESS +54.1% above benchmark AESTHETICS -27.6% below benchmark

-31% below benchmark



PRICING

HELPFULNESS

STAFF

COMMUNITY

TOUR

PROFESSIONALISM

PROPERTY MANAGER

AMBIANCE

COMMUNICATION

AMENITIES

SAFETY / SECURITY

LOCATION

0.81% 10.37% 18.53% 0.57% 46.79% 16.59% 9.79% 1.75% 7.30% 2.19% 5.55% 2.01% 3.28% 1.67% 1.13% 0.21% 3.98% 19.07% 13.38% 9.38% 1.98% 14.97% 13.96%



**MOVE-OUT** 

MONTHLY RATING

## TOP 5 TOPICS ABOVE BENCHMARK

These are your standout topics. Of the 49 topics Widewail studied, your group outperforms industry benchmarks in these topics by a significant margin.



Mentioned in 4.3% of positive reviews

+220.2% above the industry benchmark

UNIT Mentioned in 5.3% +109% above the industry benchmark

AESTHETICS

CLEANLINESS

RENT





## CONDITION

of positive reviews

CUSTOMER SERVICE

Mentioned in 13.7% of positive reviews

+58.9% above the industry benchmark

Mentioned in 18.5% of positive reviews

+54.1% above the industry benchmark

FRIENDLINESS

HELPFULNESS

Mentioned in 11.5% of positive reviews

+37.3% above the industry benchmark